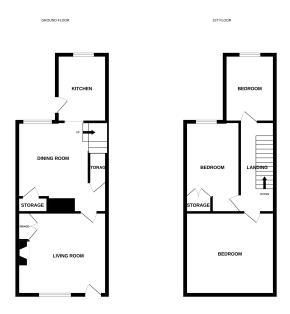

### **Room Measurments**

### Living Room

11'9" x 11' 3" (3.58m x 3.43m) With window and door to front aspect, radiator, wood effect flooring, fireplace with mantle and bespoke storage to side, door to;

### Dining Room

11'11" x 12'8" (3.63m x 3.86m) With window to rear aspect, wood effect flooring, radiator, feature panelled wall, stairs to first floor with storage under, further storage cupboard, open to;

#### **Kitchen**

9' 11" x 7' 0" (3.02m x 2.13m) With stable door providing access to garden, window to rear aspect, modern kitchen offering a range of units with worktops over, in-built oven and microwave, hob with extractor hood over, integrated washing machine, spotlights.

### Landing

With doors to;

#### **Bedroom One**

11' 10" x 11' 3" (3.61m x 3.43m) With window to front aspect, radiator.

### **Bedroom Two**

11' 5" x 6' 10" (3.48m x 2.08m) With window to rear aspect, radiator, built in cupboard.

### Bathroom

Four piece bathroom suite with window to rear aspect, shower cubicle, wash hand basin, WC, bath, radiator.

### Floorplans

While very attempt his been reade to ensure the accuracy of the borgian contained here, measurements of closes, wholes, comma and any other lemma are appointmise and not emponsibility in using the services, orisistato or min-attempt. This plate is the iterative purposes only and should be used as such by any prospective purchases. The sences, systemis and applicates shown have not been treated and no pursafe on to their openality or efficiency can be given.