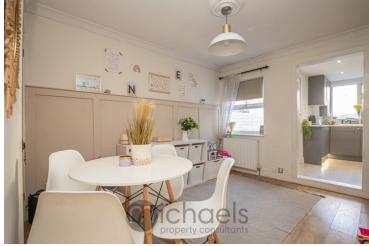

### Dining Room

11'11" x 12'8" (3.63m x 3.86m) With window to rear aspect, wood effect flooring, radiator, feature panelled wall, stairs to first floor with storage under, further storage cupboard, open to;