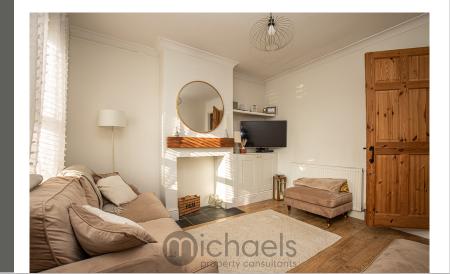

### Living Room

11'9" x 11' 3" (3.58m x 3.43m) With window and door to front aspect, radiator, wood effect flooring, fireplace with mantle and bespoke storage to side, door to;