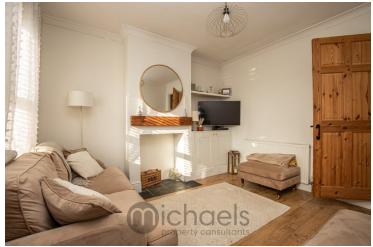

### Living Room

11'9" x 11' 3" (3.58m x 3.43m) With window and door to front aspect, radiator, wood effect flooring, fireplace with mantle and bespoke storage to side, door to;