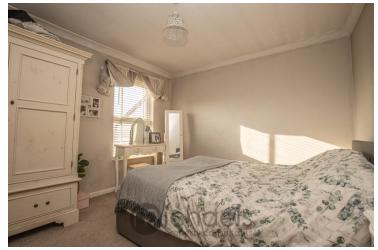

#### **Bedroom One**

11' 10" x 11' 3" (3.61m x 3.43m) With window to front aspect, radiator.