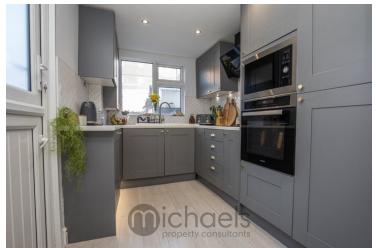

#### **Kitchen**

9' 11" x 7' 0" (3.02m x 2.13m) With stable door providing access to garden, window to rear aspect, modern kitchen offering a range of units with worktops over, in-built oven and microwave, hob with extractor hood over, integrated washing machine, spotlights.