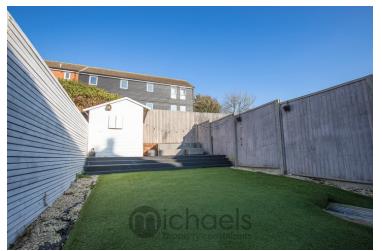

### Garden

Outside, to the rear there is a private rear garden which is tiered and offers a patio with a BBQ area, artificial grass and a further decked area with a garden shed.

### To The Front

To the front of the home there is a hardstanding which the owners do use for parking.