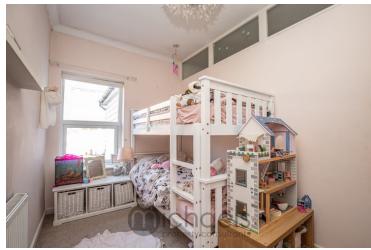

### **Bedroom Two**

11' 5" x 6' 10" (3.48m x 2.08m) With window to rear aspect, radiator, built in cupboard.