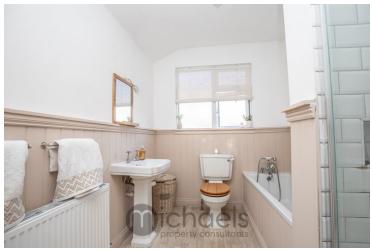

### Bathroom

Four piece bathroom suite with window to rear aspect, shower cubicle, wash hand basin, WC, bath, radiator.