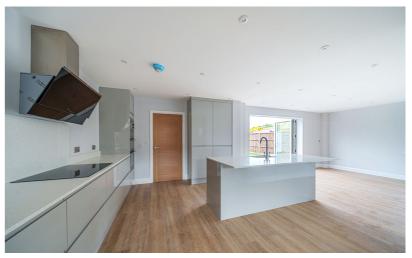

## Kitchen/Dining/Family Room

26' 11" x 25' 8" (8.20m x 7.82m) Overall Measurement.

## Kitchen/Dining Room

A range of wall and base units with quartz worksurfaces over. Inset one & half bowl sink with drainer and swan neck mixer tap over. Fitted eye electric double oven and microwave. Integrated dishwasher. Inset hob with stainless steel extractor hood over. Integrated fridge/freezer. Amtico flooring with underfloor heating. Double glazed window to side and bi-folding doors opening onto the rear garden. Door into: