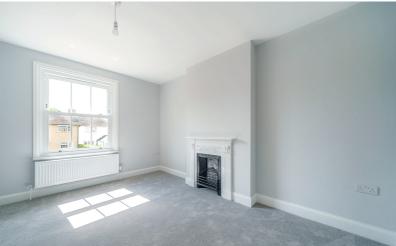

# **Living Room**

12' 10" x 11' 10" (3.91m x 3.61m)
Underfloor heating. Double glazed sash window to front.

## Bedroom 2

12' 10" x 11' 11" (max) (3.91m x 3.63m)

Double glazed sash window to front.

Radiator. Feature Victorian style fireplace with timber surround.