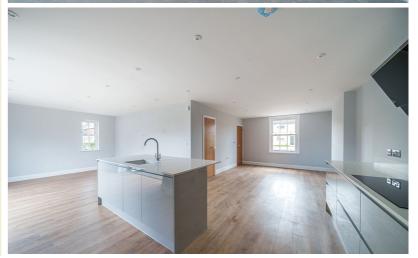

## Kitchen/Dining/Family Room

26' 11" x 25' 8" (8.20m x 7.82m) Overall Measurement.

## Kitchen/Dining Room

A range of wall and base units with quartz worksurfaces over. Inset one & half bowl sink with drainer and swan neck mixer tap over. Fitted eye electric double oven and microwave. Integrated dishwasher. Inset hob with stainless steel extractor hood over. Integrated fridge/freezer. Amtico flooring with underfloor heating. Double glazed window to side and bi-folding doors opening onto the rear garden. Door into: