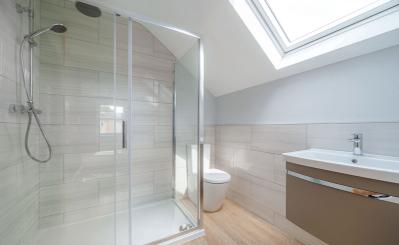

#### **En-Suite Shower Room**

Suite comprising shower cubicle, low level flush wc and wash hand basin. Partially tiled walls and tiled flooring. Velux window to side.

# **Family Bathroom**

Suite comprising panel enclosed bath, low level flush wc and wash hand basin. Heated towel rail. Partially tiled walls and tiled flooring. Obscure double glazed window to rear.