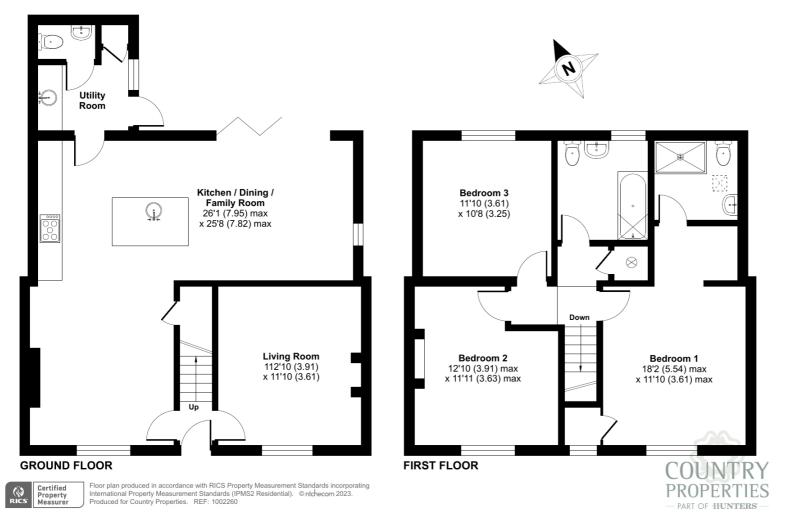

## **GROUND FLOOR**

# **Living Room**

12' 10" x 11' 10" (3.91m x 3.61m)
Underfloor heating. Double glazed sash window to front.

## Kitchen/Dining/Family Room

26' 11" x 25' 8" (8.20m x 7.82m) Overall Measurement.

## **Family Room**

Double glazed sash window to front. Amtico flooring with underfloor heating. Understairs storage cupboard. Opening to:

## Kitchen/Dining Room

A range of wall and base units with quartz worksurfaces over. Inset one & half bowl sink with drainer and swan neck mixer tap over. Fitted eye electric double oven and microwave. Integrated dishwasher. Inset hob with stainless steel extractor hood over. Integrated fridge/freezer. Amtico flooring with underfloor heating. Double glazed window to side and bi-folding doors opening onto the rear garden. Door into:

# **Utility Room**

7' 9" x 5' 5" (2.36m x 1.65m) Base unit with inset stainless steel sink and drainer unit. Space and plumbing for washing machine. Space for tumble dryer. Alarm control panel. Amtico flooring with underfloor heating. Storage cupboard housing wall mounted gas boiler. Double glazed sash window to side and door opening onto the rear garden. Door into:

## Cloakroom

Suite comprising low level flush wc and wash hand basin. Amtico flooring with underfloor heating.

# **FIRST FLOOR**

# Landing

Storage cupboard. Doors into all rooms.

## Bedroom 1

12' 11" x 11' 10" (3.94m x 3.61m) Double glazed sash window to front. Radiator. Storage cupboard with double glazed window to front and radiator. Opening to:

# **Dressing Area**

Space for wardrobes. Door into:

#### **En-Suite Shower Room**

Suite comprising shower cubicle, low level flush wc and wash hand basin. Partially tiled walls and tiled flooring. Velux window to side.

## Bedroom 2

12' 10" x 11' 11" (max) (3.91m x 3.63m)

Double glazed sash window to front.

Radiator. Feature Victorian style fireplace with timber surround.

## Bedroom 3

11' 10" x 10' 8" (3.61m x 3.25m) Double glazed sash window to rear. Radiator.

# **Family Bathroom**

Suite comprising panel enclosed bath, low level flush wc and wash hand basin. Heated towel rail. Partially tiled walls and tiled flooring. Obscure double glazed window to rear.