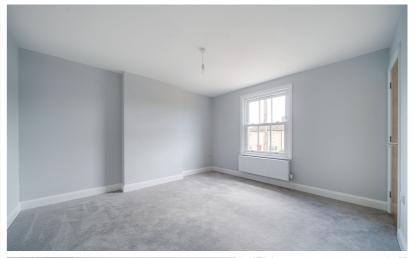

# **Living Room**

12' 10" x 11' 10" (3.91m x 3.61m)
Underfloor heating. Double glazed sash window to front.

## Bedroom 1

12' 11" x 11' 10" (3.94m x 3.61m) Double glazed sash window to front. Radiator. Storage cupboard with double glazed window to front and radiator. Opening to:

## Bedroom 2

12' 10" x 11' 11" (max) (3.91m x 3.63m)

Double glazed sash window to front.

Radiator. Feature Victorian style fireplace with timber surround.

## Bedroom 3

11' 10" x 10' 8" (3.61m x 3.25m) Double glazed sash window to rear. Radiator.