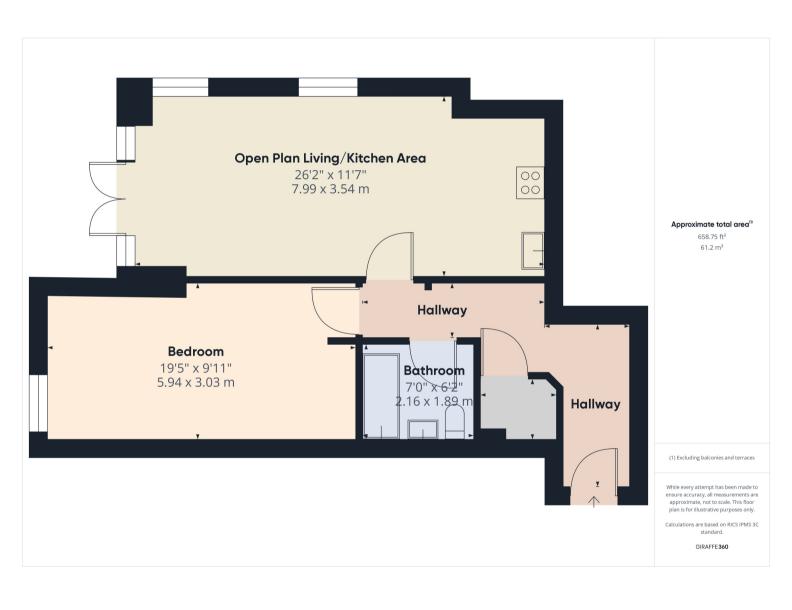

#### **Entrance hall:**

#### Bathroom/Wc:

7' 0" x 6' 2" (2.13m x 1.88m)

## **Spacious Bedroom:**

19' 5" x 9' 11" (5.92m x 3.02m)

# **Spacious Living Area:**

26' 2" x 11' 7" (7.98m x 3.53m)

## Modern Fitted & Integrated Kitchen: