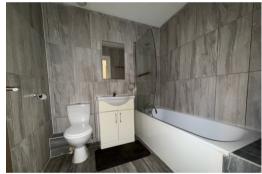

The accommodation on offer is spacious, approximately 710 square feet, with the fully tiled bathroom/wc offering a modern white suite with panelled bath and shower attached, wash hand basin with cupboard below and low level wc, and it is finished with matching ceramic tiled flooring. The large bedroom offers a recessed area for wardrobes and a feature full height window. The room also offers potential to add an ensuite as others have done in the block. The main feature, however, of this amazing and well presented apartment is the spacious living area with two feature full height windows and french doors to private balcony area with a sunny south westerly aspect. The modern fitted kitchen finishes the floor plan with its range of base, wall mounted and full height white hi gloss units with contrasting work surfaces and its full range of integrated appliances: oven, hob, stainless steel chimney extractor, fridge/freezer and washing machine and is completed with its modern metro tiled splash backs and ceramic tiled floor.

#### Bathroom/Wc:

7' 0" x 6' 2" (2.13m x 1.88m)