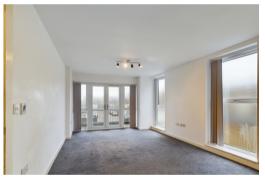

The accommodation on offer is spacious, approximately 710 square feet, with the fully tiled bathroom/wc offering a modern white suite with panelled bath and shower attached, wash hand basin with cupboard below and low level wc, and it is finished with matching ceramic tiled flooring. The large bedroom offers a recessed area for wardrobes and a feature full height window. The room also offers potential to add an ensuite as others have done in the block. The main feature, however, of this amazing and well presented apartment is the spacious living area with two feature full height windows and french doors to private balcony area with a sunny south westerly aspect. The modern fitted kitchen finishes the floor plan with its range of base, wall mounted and full height white hi gloss units with contrasting work surfaces and its full range of integrated appliances: oven, hob, stainless steel chimney extractor, fridge/freezer and washing machine and is completed with its modern metro tiled splash backs and ceramic tiled floor.

# **Spacious Living Area:**

26' 2" x 11' 7" (7.98m x 3.53m)