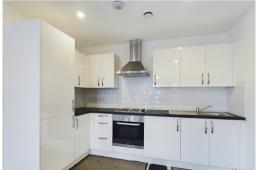

The accommodation on offer is spacious, approximately 710 square feet, with the fully tiled bathroom/wc offering a modern white suite with panelled bath and shower attached, wash hand basin with cupboard below and low level wc, and it is finished with matching ceramic tiled flooring. The large bedroom offers a recessed area for wardrobes and a feature full height window. The room also offers potential to add an ensuite as others have done in the block. The main feature, however, of this amazing and well presented apartment is the spacious living area with two feature full height windows and french doors to private balcony area with a sunny south westerly aspect. The modern fitted kitchen finishes the floor plan with its range of base, wall mounted and full height white hi gloss units with contrasting work surfaces and its full range of integrated appliances: oven, hob, stainless steel chimney extractor, fridge/freezer and washing machine and is completed with its modern metro tiled splash backs and ceramic tiled floor.

## Modern Fitted & Integrated Kitchen: