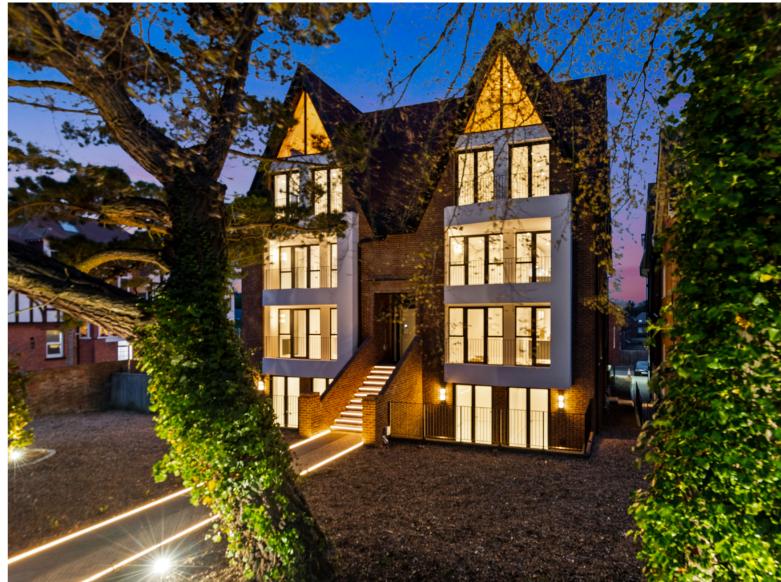

# Virgo Fidelis The Penthouse, 76a Shorncliffe Road

FOLKESTONE, Kent CT20 2UN

### £750,000 LEASEHOLD

FOR SALE WITH BURNAP + ABEL... Welcome to the epitome of luxury living at Virgo Fidelis, located on Shorncliffe Road in beautiful Folkestone. This breath-taking 2 bedroom penthouse boasts elegance and sophistication at every turn. Step inside and be greeted by a private lift that effortlessly transports you into the grand hallway. The open-plan lounge, kitchen, and dining room showcase a modern design with high-end finishes and plenty of natural light streaming in from the private balconies and floor to ceiling windows. With two parking spaces included, convenience is key when calling this penthouse home. Whether you're relaxing in the spacious living area or enjoying al fresco dining on one of the two balconies, this property offers a lifestyle unmatched by any other. Don't miss your chance to experience luxury living at its finest in Virgo Fidelis - schedule your viewing today!