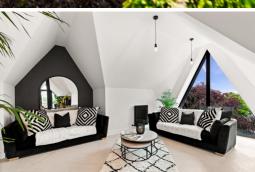

ed on Shorncliffe Road in beautiful Folkestone. This breath-taking 2 bedroom penthouse boasts elegance and sophistication at every turn. Step inside and be greeted by a private lift that effortlessly transports you into the grand hallway. The open-plan lounge, kitchen, and dining room showcase a modern design with high-end finishes and plenty of natural light streaming in from the private balconies and floor to ceiling windows. With two parking spaces included, convenience is key when calling this penthouse home. Whether you're relaxing in the spacious living area or enjoying al fresco dining on one of the two balconies, this property offers a lifestyle unmatched by any other. Don't miss your chance to experience luxury living at its finest in Virgo Fidelis - schedule your viewing today!





# Porch

### **Entrance Hall**

A spacious entrance hall with private lift and doors leading to;

### Lounge

24' 2" x 18' 4" (7.37m x 5.59m)

## Kitchen/Dining Room

30' 4" x 17' 6" (9.25m x 5.33m)

# **Balcony from Kitchen/Diner**

# **Bedroom One**

18' 11" x 10' 8" (5.77m x 3.25m)

### Walk-In Wardrobes

**En-Suite** 

# **Balcony From Bedroom One**

### **Bedroom Two**

18' 10" x 10' 8" (5.74m x 3.25m)

### Walk-In Wardrobe

**En-Suite** 

# **Allocated Parking**

The property has two allocated parking spaces and an EV charging point.

# Bedroom 5.76m x 3.25m (18\*11" x 10\*8") Balcony Walk-in Wardrobe Wardrobe Witchen/Dining Room 9.25m x 5.33m (30\*4" x 17\*6") Ritchen/Dining Room 1.38m x 5.59m (24.2" x 184")

Penthouse

Total area: approx. 171.6 sq. metres (1847.4 sq. feet)

Whi