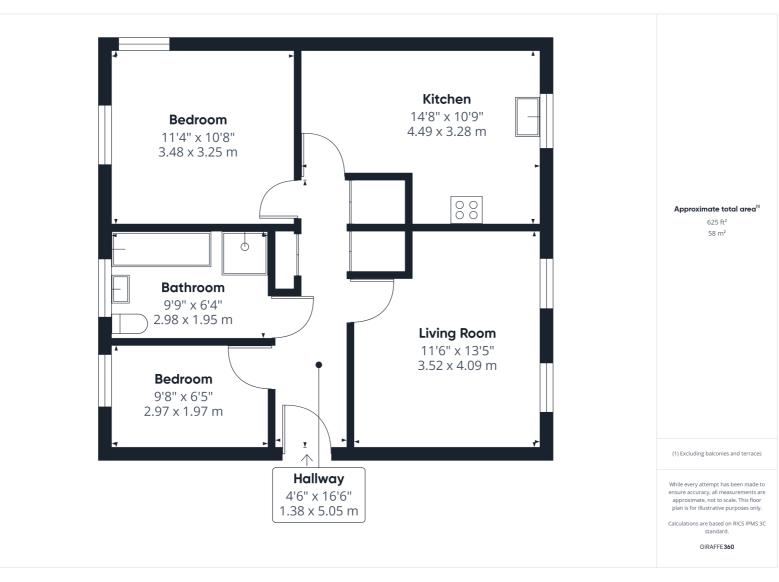

The property accommodation includes living room, separate large kitchen/dining room, primary double bedroom, second bedroom with fitted open wardrobe and four piece bathroom suite including W.C, wash hand basin, bath and shower cubicle.

To the outside is parking and communal garden space for residents.

We have been advised by the vendor that the remaining lease on the property is 88 years and the Ground Rent is £10 per annum along with a Service Charge of approx. £650 also paid per annum.

- Spacious ground floor apartment
- No onward chain
- Two bedrooms
- Living room and separate kitchen/dining room
- Residents parking
- 0.4 miles, 9 mins walk to Hitchin train station (as per Google Maps)
- 0.4 miles, 7 min walk to Hitchin town centre (as per Google Maps)