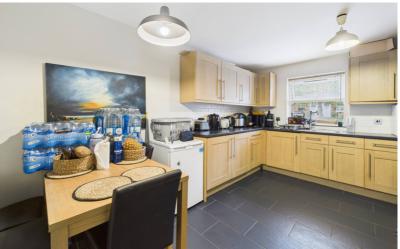

The property accommodation includes living room, separate large kitchen/dining room, primary double bedroom, second bedroom with fitted open wardrobe and four piece bathroom suite including W.C, wash hand basin, bath and shower cubicle.