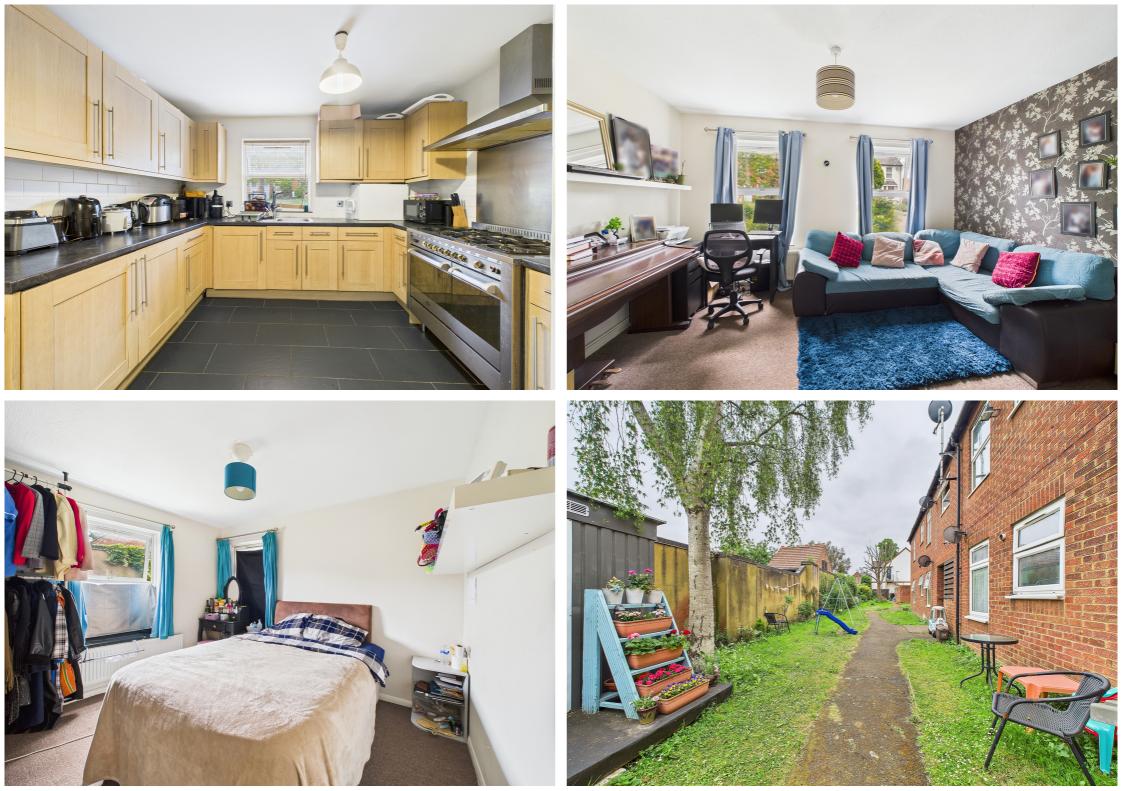

The property accommodation includes living room, separate large kitchen/dining room, primary double bedroom, second bedroom with fitted open wardrobe and four piece bathroom suite including W.C, wash hand basin, bath and shower cubicle.

To the outside is parking and communal garden space for residents.

We have been advised by the vendor that the remaining lease on the property is 88 years and the Ground Rent is £10 per annum along with a Service Charge of approx. £650 also paid per annum.