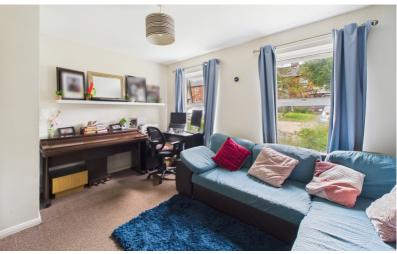

The property accommodation includes living room, separate large kitchen/dining room, primary double bedroom, second bedroom with fitted open wardrobe and four piece bathroom suite including W.C, wash hand basin, bath and shower cubicle.

- Spacious ground floor apartment
- No onward chain
- Two bedrooms
- Living room and separate kitchen/dining room
- Residents parking
- 0.4 miles, 9 mins walk to Hitchin train station (as per Google Maps)
- 0.4 miles, 7 min walk to Hitchin town centre (as per Google Maps)