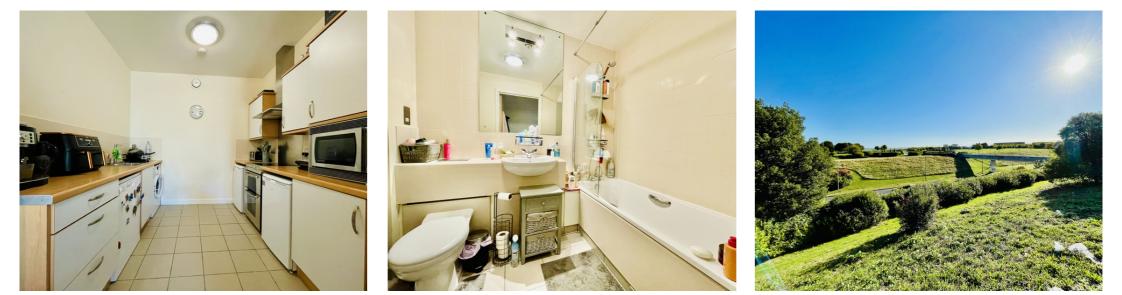

#### SECOND FLOOR APARTMENT

**SITTING ROOM** 7' 7" x 21' 0" (2.31m x 6.40m)

**KITCHEN** 7' 5" x 7' 7" (2.26m x 2.31m)

BEDROOM ONE 9' 0" x 15' 0" (2.74m x 4.57m)

**BATHROOM** 5' 4" x 8' 4" (1.63m x 2.54m)