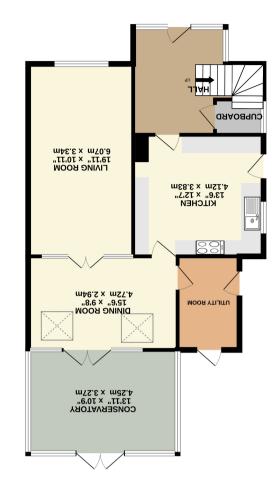

GROUND FLOOR 397 sq.ft. (83.4 sq.m.) арргох.

15T FLOOR 518 sq.ft. (48.1 sq.m.) approx.

Woodlands Grove, York YO31 1DS

£550,000 Offers Over

## Woodlands Grove, York YO31 1DS

A substantial detached home located just off Stockton Lane with a generous sized south west facing rear garden! This spacious extended home briefly comprises; bright entrance hall with storage, modern white gloss kitchen with separate utility room, large lounge, dining room and conservatory, three double bedrooms, a three piece house bathroom and a modern shower room. Externally the property benefits from a landscaped front garden and a driveway for ample off street parking, detached garage and an enviable south west facing, generous sized, enclosed rear garden, perfect for soaking up the sun.