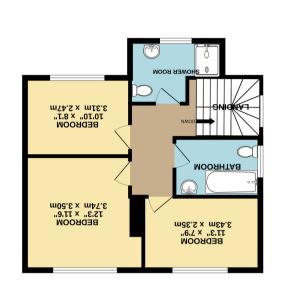

GROUND FLOOR 397 sq.ft. (83.4 sq.m.) арргох.

15T FLOOR 518 sq.ft. (48.1 sq.m.) approx.

Woodlands Grove, York YO31 1DS

£550,000 Offers Over

## Woodlands Grove, York YO31 1DS

A substantial detached home located just off Stockton Lane with a generous sized south west facing rear garden! This spacious extended home briefly comprises; bright entrance hall with storage, modern white gloss kitchen with separate utility room, large lounge, dining room and conservatory, three double bedrooms, a three piece house bathroom and a modern shower room. Externally the property benefits from a landscaped front garden and a driveway for ample off street parking, detached garage and an enviable south west facing, generous sized, enclosed rear garden, perfect for soaking up the sun.