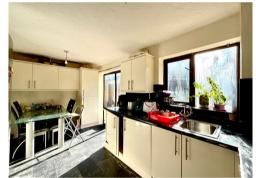

Offering living accommodation briefly comprising, to the Ground Floor: Entrance Hallway, Cloakroom, Living Room & Kitchen / Breakfast Room. On the First Floor: Three Bedrooms with En-suite shower room & family Bathroom. Outside to the front is a driveway providing off road parking leading to the single garage with power & lighting To the rear is a good size garden with patio leading up to a sloping lawn area, enclosed by fencing.