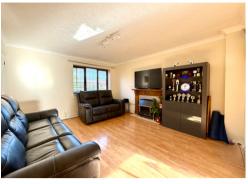

Offering living accommodation briefly comprising, to the Ground Floor: Entrance Hallway, Cloakroom, Living Room & Kitchen / Breakfast Room. On the First Floor: Three Bedrooms with En-suite shower room & family Bathroom. Outside to the front is a driveway providing off road parking leading to the single garage with power & lighting To the rear is a good size garden with patio leading up to a sloping lawn area, enclosed by fencing.