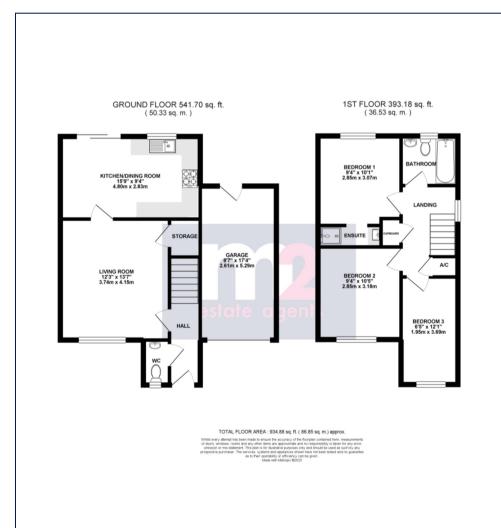

Offering living accommodation briefly comprising, to the Ground Floor: Entrance Hallway, Cloakroom, Living Room & Kitchen / Breakfast Room. On the First Floor: Three Bedrooms with En-suite shower room & family Bathroom. Outside to the front is a driveway providing off road parking leading to the single garage with power & lighting To the rear is a good size garden with patio leading up to a sloping lawn area, enclosed by fencing.