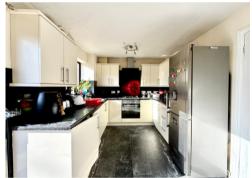

Offering living accommodation briefly comprising, to the Ground Floor: Entrance Hallway, Cloakroom, Living Room & Kitchen / Breakfast Room. On the First Floor: Three Bedrooms with En-suite shower room & family Bathroom. Outside to the front is a driveway providing off road parking leading to the single garage with power & lighting To the rear is a good size garden with patio leading up to a sloping lawn area, enclosed by fencing.