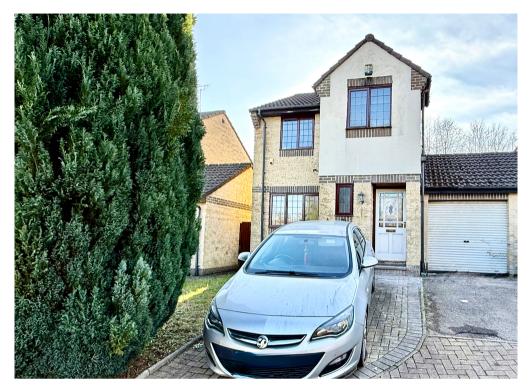

45 Lavender Way, Rogerstone, Newport.
NP10 9BA
NOT SPECIFIED £300,000
£300,000 - £315,000

- BASSALEG SCHOOL CATCHMETONICA Free CROUND FLOOR W.O.
- DETACHED FAMILY HOME
- 3 BEDROOMS
- LIVING ROOM
- KITCHEN / DINING ROOM

Situated in the sought after Rogerstone area on the West side of Newport is this three bedroom, detached house. Located close to all local amenities, supermarkets, popular primary schools and within the current, sought after Bassaleg School catchment area, walking distance to Rogerstone Railway Station with direct lines to Cardiff whilst also having the easiest of access to junctions 27 & 28 of the M4 making it ideal for commuting.

Offering living accommodation briefly comprising, to the Ground Floor: Entrance Hallway, Cloakroom, Living Room & Kitchen / Breakfast Room. On the First Floor: Three Bedrooms with En-suite shower room & family Bathroom. Outside to the front is a driveway providing off road parking leading to the single garage with power & lighting To the rear is a good size garden with patio leading up to a sloping lawn area, enclosed by fencing.