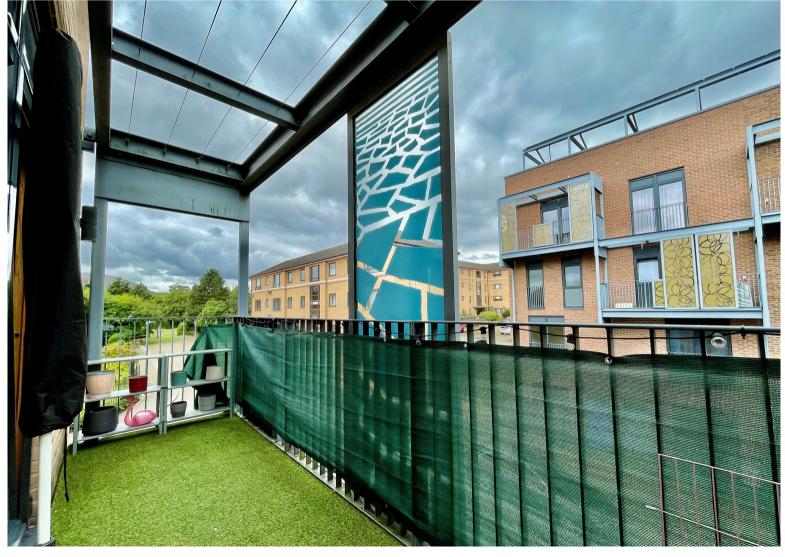

#### **BALCONY OFF THE SITTING ROOM**

4' 3" x 14' 4" (1.30m x 4.37m)

#### **BALCONY OFF BEDROOM ONE**