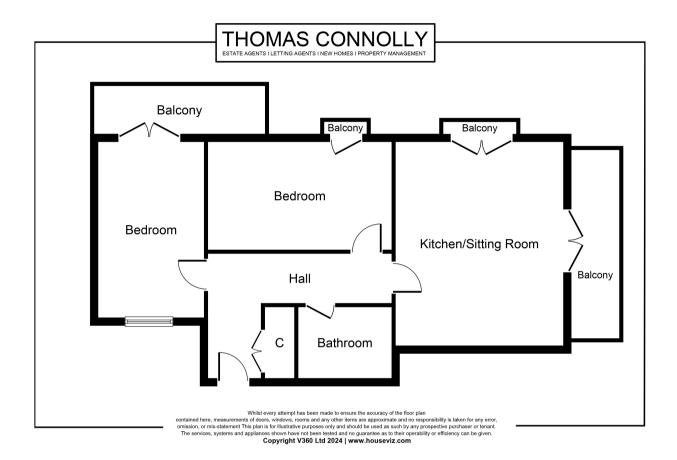

Accommodation briefly comprises; entrance hall, kitchen diner sitting room with a balcony off the sitting room, two bedrooms and a family bathroom. off road parking for one vehicle. The property further benefits from double glazing, gas to radiator heating.

# **TOP FLOOR ENTRANCE HALL**

# SITTING ROOM/; KITCHEN

11' 7" x 16' 5" (3.53m x 5.00m)

#### **BALCONY OFF THE SITTING ROOM**

4' 3" x 14' 4" (1.30m x 4.37m)

#### **BEDROOM ONE**

14' 4" x 8' 6" (4.37m x 2.59m)

#### **BALCONY OFF BEDROOM ONE**

#### **BEDROOM TWO**

15' 3" x 8' 6" (4.65m x 2.59m)

#### **BATHROOM**

6' 2" x 7' 9" (1.88m x 2.36m)

# **FLOORPLAN**