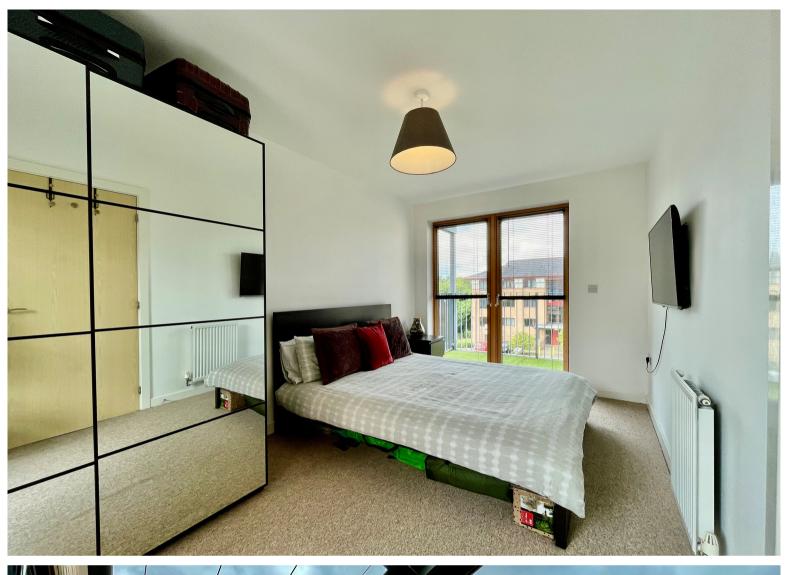

#### **BEDROOM ONE**

14' 4" x 8' 6" (4.37m x 2.59m)

#### **BEDROOM TWO**

15' 3" x 8' 6" (4.65m x 2.59m)