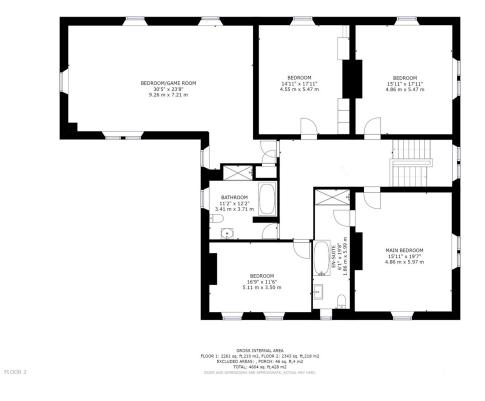

The ground floor provides access to the grand Reception Hall, three magnificent Drawing Rooms, Office, a beautifully appointed Kitchen with Aga, Laundry and Cloaks. The first floor provides a spacious landing area to five double bedrooms and two bathrooms. One of the bedrooms is currently used as a games room with full sized snooker table, and stunning panoramic views. The exterior landscaped grounds provide discreet enjoyment.

# **FLOORPLAN**

GROSS INTERNAL AREA
FLOOR 1: 2261 9a, ft,210 m2, FLOOR 2: 2343 sq. ft,218 m2
EXCLUDED AREAS:, PORCH: 46 sq. ft,4 m2
TOTAL: 4604 9a, ft,428 m2
SIZES AND OWNERSIONS ARE APPROXIMATE, ACTUAL MAY VARY.