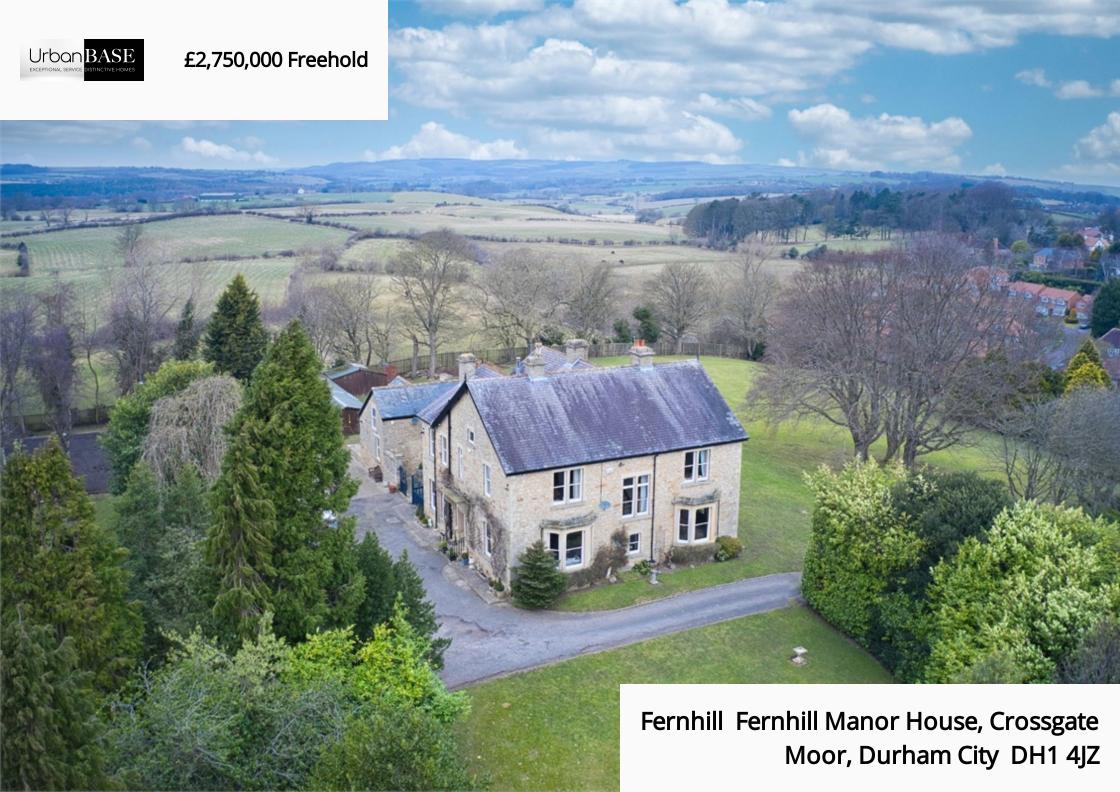

## PROPERTY DESCRIPTION

Fernhill is quintessentially a magnificent, detached city manor house. Centrally located, within a discreet setting, enjoying immaculate landscaped gardens within two acres of grounds on the north western edge of the desirable Crossgate Moor area of Durham City. This extensive property includes elegant and spacious accommodation over two floors.

#### Location:

The main house is accessed by private gated drive, and discreetly enclosed by a thick belt of mature trees and shrubs and is bounded to the west by open countryside, and to the east by the north-south running A167 road, with beautiful mature countryside beyond. In all this exquisite property offers the most luxurious accommodation within a very private setting rarely found in the historic City of Durham.