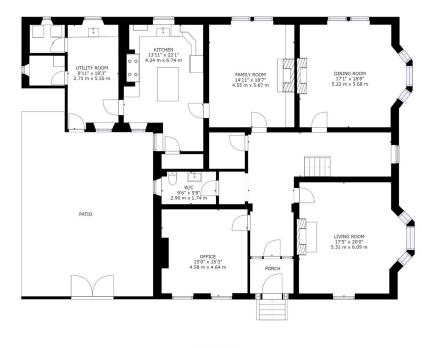

The ground floor provides access to the grand Reception Hall, three magnificent Drawing Rooms, Office, a beautifully appointed Kitchen with Aga, Laundry and Cloaks. The first floor provides a spacious landing area to five double bedrooms and two bathrooms. One of the bedrooms is currently used as a games room with full sized snooker table, and stunning panoramic views. The exterior landscaped grounds provide discreet enjoyment.

# **FLOORPLAN**

GROSS INTERNAL AREA
FLOOR 1: 2261 9a, ft,210 m2, FLOOR 2: 2343 sq. ft,218 m2
EXCLUDED AREAS:, PORCH: 46 sq. ft,4 m2
TOTAL: 4604 9a, ft,428 m2
SIZES AND OWNERSIONS ARE APPROXIMATE, ACTUAL MAY VARY.

FLOOR 1