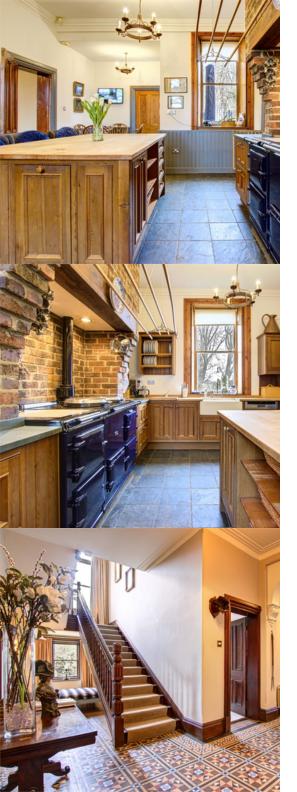

The ground floor provides access to the grand Reception Hall, three magnificent Drawing Rooms, Office, a beautifully appointed Kitchen with Aga, Laundry and Cloaks. The first floor provides a spacious landing area to five double bedrooms and two bathrooms. One of the bedrooms is currently used as a games room with full sized snooker table, and stunning panoramic views. The exterior landscaped grounds provide discreet enjoyment.