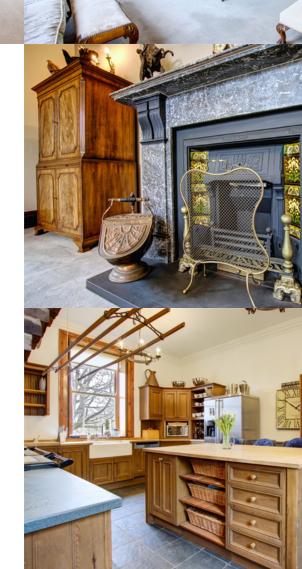

The ground floor provides access to the grand Reception Hall, three magnificent Drawing Rooms, Office, a beautifully appointed Kitchen with Aga, Laundry and Cloaks. The first floor provides a spacious landing area to five double bedrooms and two bathrooms. One of the bedrooms is currently used as a games room with full sized snooker table, and stunning panoramic views. The exterior landscaped grounds provide discreet enjoyment.