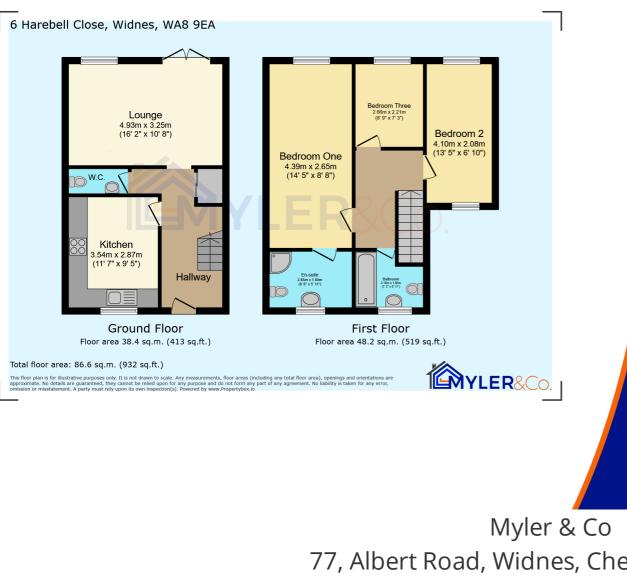

## 6 Harebell Close Widnes, WA8 9EA

71

0151 424 5100 info@mylerestates.com

#### Ground Floor Entrance Hall

#### Cloakroom

Lounge 4.93m x 3.23m (16' 2" x 10' 7")

Kitchen 3.53m x 2.8m (11' 7" x 9' 2")

### First Floor

Master Bedroom 4.4m x 2.64m (14' 5" x 8' 8")

#### En-Suite

Bedroom Two 4.1m x 2.57m (13' 5" x 8' 5")

Bedroom Three 2.64m x 2.18m (8' 8" x 7' 2")

#### Family Bathroom

External Front

Garage

Rear Garden

Myler & Co 77, Albert Road, Widnes, Cheshire, WA8 6JS 0151 424 5100 info@mylerestates.com