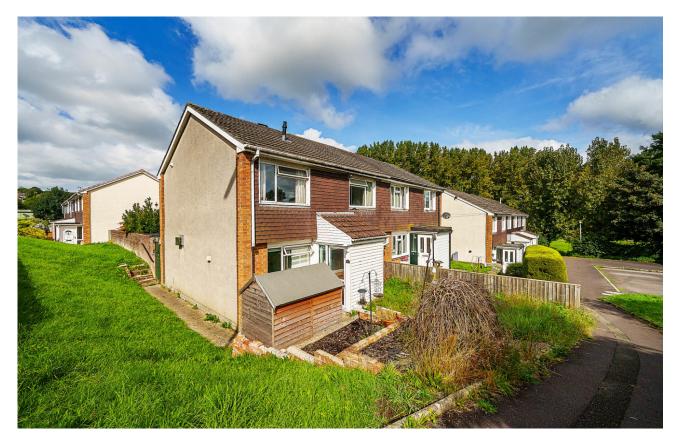

# 10 Weylands,

Frome, BA11 3AQ

The front garden is laid to grass and flowerbeds with a pathway leading to the front door. The south facing rear garden is laid to paving and false grass providing a generous seating to enjoy the excellent sunny aspect. The garden bar and gazebo are perfect for entertaining.