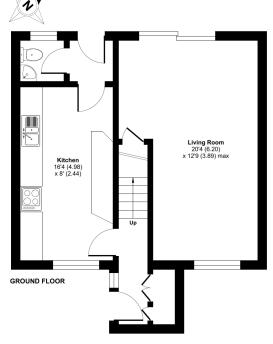

#### Weylands, Frome, BA11

Approximate Area = 961 sq ft / 89.2 sq m For identification only - Not to scale

Floor plan produced in accordance with RICS Property Measurement Standards incorporating International Property Measurement Standards (IPMS2 Residential). ©nlchecom 2023. Produced for Cooper and Tanner. REF: 1032355