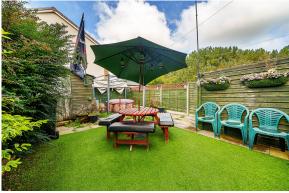

The front garden is laid to grass and flowerbeds with a pathway leading to the front door. The south facing rear garden is laid to paving and false grass providing a generous seating to enjoy the excellent sunny aspect. The garden bar and gazebo are perfect for entertaining.