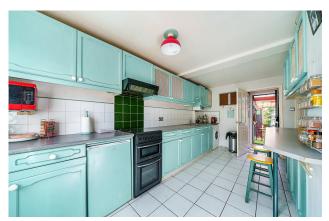

The home enjoys a spacious 20' living room filled with natural light provided by double glazed windows to the front aspect overlooking the front garden and large double glazed sliding doors to the rear garden. The kitchen is fitted with a generous range of wall and base units providing plentiful cupboard and drawer storage with contrasting worktops over, inset is a stainless-steel sink drainer and tiled splashback surrounds. A downstairs cloakroom is situated to the rear of the kitchen and the same hall space leads out to the garden.