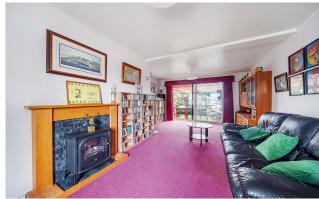

The home enjoys a spacious 20' living room filled with natural light provided by double glazed windows to the front aspect overlooking the front garden and large double glazed sliding doors to the rear garden. The kitchen is fitted with a generous range of wall and base units providing plentiful cupboard and drawer storage with contrasting worktops over, inset is a stainless-steel sink drainer and tiled splashback surrounds. A downstairs cloakroom is situated to the rear of the kitchen and the same hall space leads out to the garden.