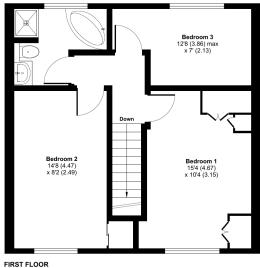

#### Weylands, Frome, BA11

Approximate Area = 961 sq ft / 89.2 sq m For identification only - Not to scale

Floor plan produced in accordance with RICS Property Measurement Standards incorporating International Property Measurement Standards (IPMS2 Residential). ©nlchecom 2023. Produced for Cooper and Tanner. REF: 1032355