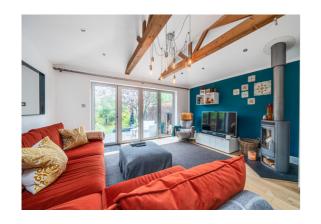

## **Description**

An extended character home offering spacious accommodation and a generous rear garden. The well presented accommodation includes an entrance hall, sitting room, dining room and a large kitchen/breakfast/family room with a part vaulted ceiling and bifold doors to the rear garden. This really is the hub of the home and is a great space for day to day family living, as well as a fabulous entertaining space. On the first floor are two double bedrooms, a family bathroom and an ensuite shower to the main bedroom with a laundry cupboard providing space for a washing machine and tumble drier. The top floor bedroom is an excellent size, with 3 skylight windows, eaves storage and far reaching views. The long rear garden features a substantial paved terrace, large lawned area and an excellent home office and store room. To the front of the house there is off road parking for two cars.