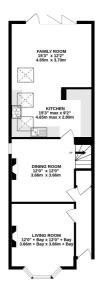

## **Description**

An extended character home offering spacious accommodation and a generous rear garden. The well presented accommodation includes an entrance hall, sitting room, dining room and a large kitchen/breakfast/family room with a part vaulted ceiling and bifold doors to the rear garden. This really is the hub of the home and is a great space for day to day family living, as well as a fabulous entertaining space. On the first floor are two double bedrooms, a family bathroom and an ensuite shower to the main bedroom with a laundry cupboard providing space for a washing machine and tumble drier. The top floor bedroom is an excellent size, with 3 skylight windows, eaves storage and far reaching views. The long rear garden features a substantial paved terrace, large lawned area and an excellent home office and store room. To the front of the house there is off road parking for two cars.

## **Directions**

Sat Nav Ref: GU9 0NX

**Local Authority** 

Waverley Band D

TOTAL FLOOR AREA: 1539 sq.ft. (142.9 sq.m.) approx. Whitst every attempt has been made to ensure the accuracy of the floorpian contained here, measurement of doors, windows, common and up of their mare approximate and or respectability is taken for any error, or the state of th