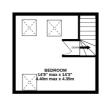

## **Description**

An extended character home offering spacious accommodation and a generous rear garden. The well presented accommodation includes an entrance hall, sitting room, dining room and a large kitchen/breakfast/family room with a part vaulted ceiling and bifold doors to the rear garden. This really is the hub of the home and is a great space for day to day family living, as well as a fabulous entertaining space. On the first floor are two double bedrooms, a family bathroom and an ensuite shower to the main bedroom with a laundry cupboard providing space for a washing machine and tumble drier. The top floor bedroom is an excellent size, with 3 skylight windows, eaves storage and far reaching views. The long rear garden features a substantial paved terrace, large lawned area and an excellent home office and store room. To the front of the house there is off road parking for two cars.

## **Directions**

Sat Nav Ref: GU9 0NX

**Local Authority** 

Waverley Band D

TOTAL FLOOR AREA: 1539 sq.ft. (142.9 sq.m.) approx. Whitst every attempt has been made to ensure the accuracy of the floorpian contained here, measurement of doors, windows, common and up of their mare approximate and or respectability is taken for any error, or the state of th