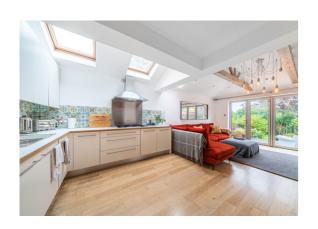

## **Description**

An extended character home offering spacious accommodation and a generous rear garden. The well presented accommodation includes an entrance hall, sitting room, dining room and a large kitchen/breakfast/family room with a part vaulted ceiling and bifold doors to the rear garden. This really is the hub of the home and is a great space for day to day family living, as well as a fabulous entertaining space. On the first floor are two double bedrooms, a family bathroom and an ensuite shower to the main bedroom with a laundry cupboard providing space for a washing machine and tumble drier. The top floor bedroom is an excellent size, with 3 skylight windows, eaves storage and far reaching views. The long rear garden features a substantial paved terrace, large lawned area and an excellent home office and store room. To the front of the house there is off road parking for two cars.