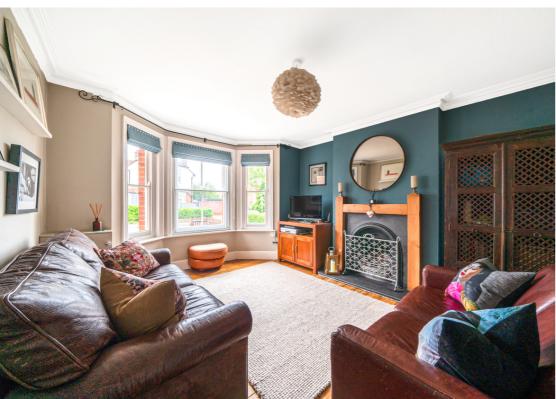

## **Description**

An extended character home offering spacious accommodation and a generous rear garden. The well presented accommodation includes an entrance hall, sitting room, dining room and a large kitchen/breakfast/family room with a part vaulted ceiling and bifold doors to the rear garden. This really is the hub of the home and is a great space for day to day family living, as well as a fabulous entertaining space. On the first floor are two double bedrooms, a family bathroom and an ensuite shower to the main bedroom with a laundry cupboard providing space for a washing machine and tumble drier. The top floor bedroom is an excellent size, with 3 skylight windows, eaves storage and far reaching views. The long rear garden features a substantial paved terrace, large lawned area and an excellent home office and store room. To the front of the house there is off road parking for two cars.

Features include attractive fireplaces, sash windows, exposed floorboards, gas central heating, and double glazing to the rear. The property benefits from all mains services and the water supply is metered. Ultrafast broadband is available in the area and mobile reception is likely for all networks, although buyers should conduct their own onsite checks.