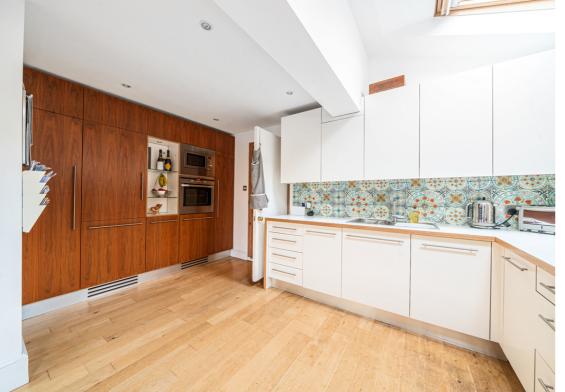

## **Description**

An extended character home offering spacious accommodation and a generous rear garden. The well presented accommodation includes an entrance hall, sitting room, dining room and a large kitchen/breakfast/family room with a part vaulted ceiling and bifold doors to the rear garden. This really is the hub of the home and is a great space for day to day family living, as well as a fabulous entertaining space. On the first floor are two double bedrooms, a family bathroom and an ensuite shower to the main bedroom with a laundry cupboard providing space for a washing machine and tumble drier. The top floor bedroom is an excellent size, with 3 skylight windows, eaves storage and far reaching views. The long rear garden features a substantial paved terrace, large lawned area and an excellent home office and store room. To the front of the house there is off road parking for two cars.