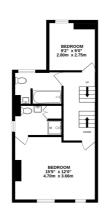

## **Description**

An extended character home offering spacious accommodation and a generous rear garden. The well presented accommodation includes an entrance hall, sitting room, dining room and a large kitchen/breakfast/family room with a part vaulted ceiling and bifold doors to the rear garden. This really is the hub of the home and is a great space for day to day family living, as well as a fabulous entertaining space. On the first floor are two double bedrooms, a family bathroom and an ensuite shower to the main bedroom with a laundry cupboard providing space for a washing machine and tumble drier. The top floor bedroom is an excellent size, with 3 skylight windows, eaves storage and far reaching views. The long rear garden features a substantial paved terrace, large lawned area and an excellent home office and store room. To the front of the house there is off road parking for two cars.

## **Directions**

Sat Nav Ref: GU9 0NX

**Local Authority** 

Waverley Band D

TOTAL FLOOR AREA: 1539 sq.ft. (142.9 sq.m.) approx. Whitst every attempt has been made to ensure the accuracy of the floorpian contained here, measurement of doors, windows, common and up of their mare approximate and or respectability is taken for any error, or the state of th