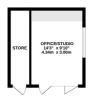

## **Description**

An extended character home offering spacious accommodation and a generous rear garden. The well presented accommodation includes an entrance hall, sitting room, dining room and a large kitchen/breakfast/family room with a part vaulted ceiling and bifold doors to the rear garden. This really is the hub of the home and is a great space for day to day family living, as well as a fabulous entertaining space. On the first floor are two double bedrooms, a family bathroom and an ensuite shower to the main bedroom with a laundry cupboard providing space for a washing machine and tumble drier. The top floor bedroom is an excellent size, with 3 skylight windows, eaves storage and far reaching views. The long rear garden features a substantial paved terrace, large lawned area and an excellent home office and store room. To the front of the house there is off road parking for two cars.

## **Directions**

Sat Nav Ref: GU9 0NX

**Local Authority** 

Waverley Band D

TOTAL FLOOR AREA: 1539 sq.ft. (142.9 sq.m.) approx. Whitst every attempt has been made to ensure the accuracy of the floorpian contained here, measurement of doors, windows, common and up of their mare approximate and or respectability is taken for any error, or the state of th