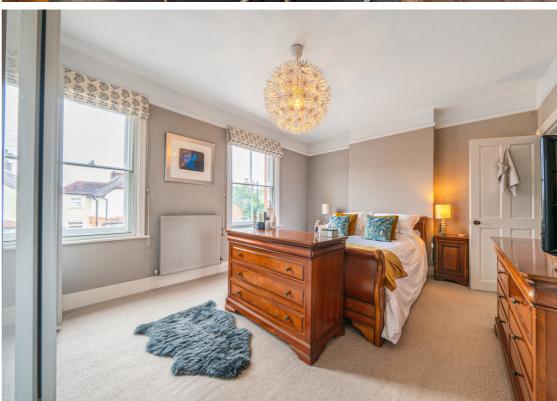

## **Description**

An extended character home offering spacious accommodation and a generous rear garden. The well presented accommodation includes an entrance hall, sitting room, dining room and a large kitchen/breakfast/family room with a part vaulted ceiling and bifold doors to the rear garden. This really is the hub of the home and is a great space for day to day family living, as well as a fabulous entertaining space. On the first floor are two double bedrooms, a family bathroom and an ensuite shower to the main bedroom with a laundry cupboard providing space for a washing machine and tumble drier. The top floor bedroom is an excellent size, with 3 skylight windows, eaves storage and far reaching views. The long rear garden features a substantial paved terrace, large lawned area and an excellent home office and store room. To the front of the house there is off road parking for two cars.