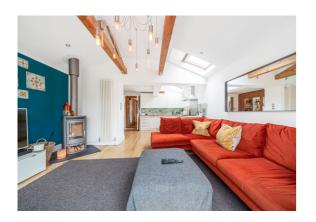

## **Description**

An extended character home offering spacious accommodation and a generous rear garden. The well presented accommodation includes an entrance hall, sitting room, dining room and a large kitchen/breakfast/family room with a part vaulted ceiling and bifold doors to the rear garden. This really is the hub of the home and is a great space for day to day family living, as well as a fabulous entertaining space. On the first floor are two double bedrooms, a family bathroom and an ensuite shower to the main bedroom with a laundry cupboard providing space for a washing machine and tumble drier. The top floor bedroom is an excellent size, with 3 skylight windows, eaves storage and far reaching views. The long rear garden features a substantial paved terrace, large lawned area and an excellent home office and store room. To the front of the house there is off road parking for two cars.