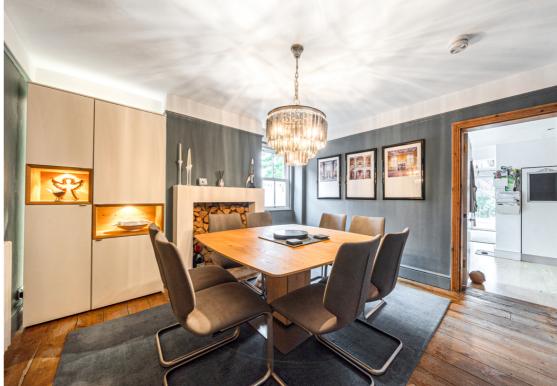

## **Description**

An extended character home offering spacious accommodation and a generous rear garden. The well presented accommodation includes an entrance hall, sitting room, dining room and a large kitchen/breakfast/family room with a part vaulted ceiling and bifold doors to the rear garden. This really is the hub of the home and is a great space for day to day family living, as well as a fabulous entertaining space. On the first floor are two double bedrooms, a family bathroom and an ensuite shower to the main bedroom with a laundry cupboard providing space for a washing machine and tumble drier. The top floor bedroom is an excellent size, with 3 skylight windows, eaves storage and far reaching views. The long rear garden features a substantial paved terrace, large lawned area and an excellent home office and store room. To the front of the house there is off road parking for two cars.