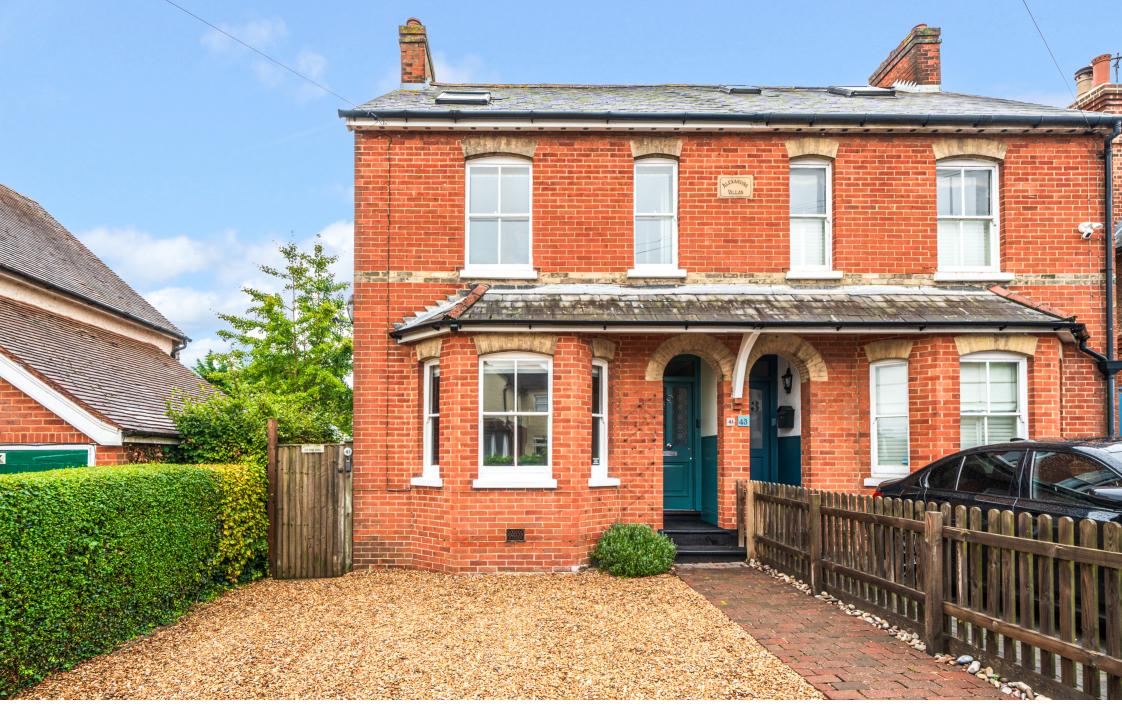

41 Upper Hale Road, Farnham, Surrey. GU9 0NX. Guide Price £629,950

## **Description**

An extended character home offering spacious accommodation and a generous rear garden. The well presented accommodation includes an entrance hall, sitting room, dining room and a large kitchen/breakfast/family room with a part vaulted ceiling and bifold doors to the rear garden. This really is the hub of the home and is a great space for day to day family living, as well as a fabulous entertaining space. On the first floor are two double bedrooms, a family bathroom and an ensuite shower to the main bedroom with a laundry cupboard providing space for a washing machine and tumble drier. The top floor bedroom is an excellent size, with 3 skylight windows, eaves storage and far reaching views. The long rear garden features a substantial paved terrace, large lawned area and an excellent home office and store room. To the front of the house there is off road parking for two cars.