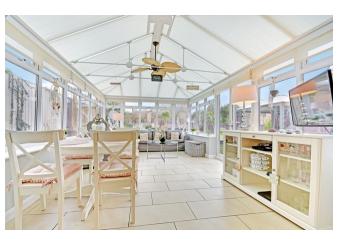

This family home boasts three large reception rooms one of which is a fantastic size conservatory which gives great extension to the kitchen and is a wonderful room for entertaining.

On the ground floor there is a good size living room with a feature fireplace, a separate dining room with central views over the garden and the fitted kitchen has the advantage of direct access to a separate utility room.