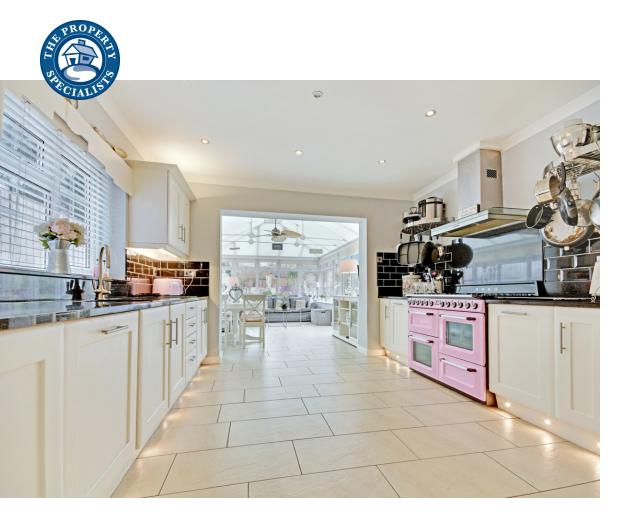

This family home boasts three large reception rooms one of which is a fantastic size conservatory which gives great extension to the kitchen and is a wonderful room for entertaining.

On the ground floor there is a good size living room with a feature fireplace, a separate dining room with central views over the garden and the fitted kitchen has the advantage of direct access to a separate utility room.