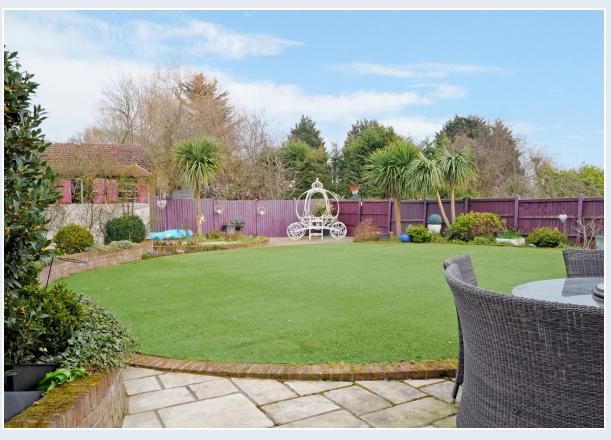

Outside, the property is set back from the road providing lots of ample parking leading to a double garage and the rear garden has been landscaped for easy maintenance in mind with a large patio area for al fresco dining and ornate central astroturfing to the centre.