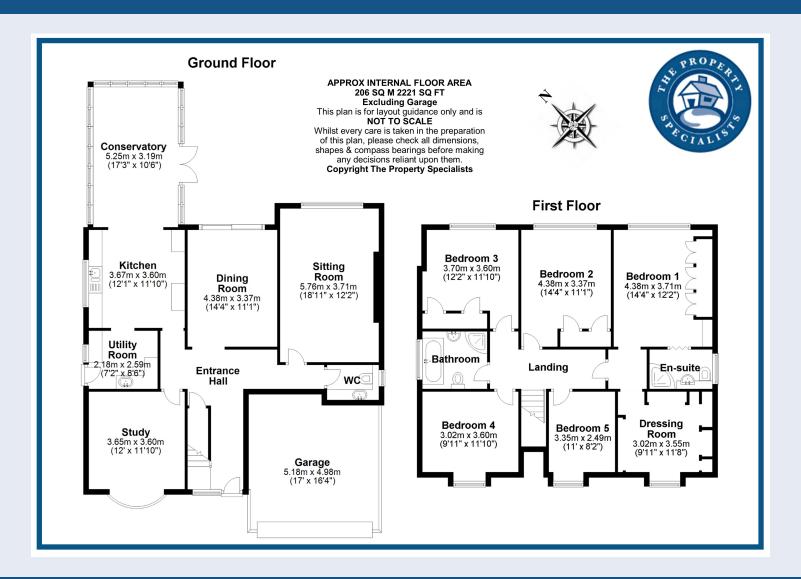

This family home boasts three large reception rooms one of which is a fantastic size conservatory which gives great extension to the kitchen and is a wonderful room for entertaining.

On the ground floor there is a good size living room with a feature fireplace, a separate dining room with central views over the garden and the fitted kitchen has the advantage of direct access to a separate utility room.

Upstairs the property was constructed as six bedrooms however this has been improved by giving the main bedroom its very own dressing room by using the 6th bedroom which now provides a suburb suite. The other four rooms are great size doubles and a large family bathroom.