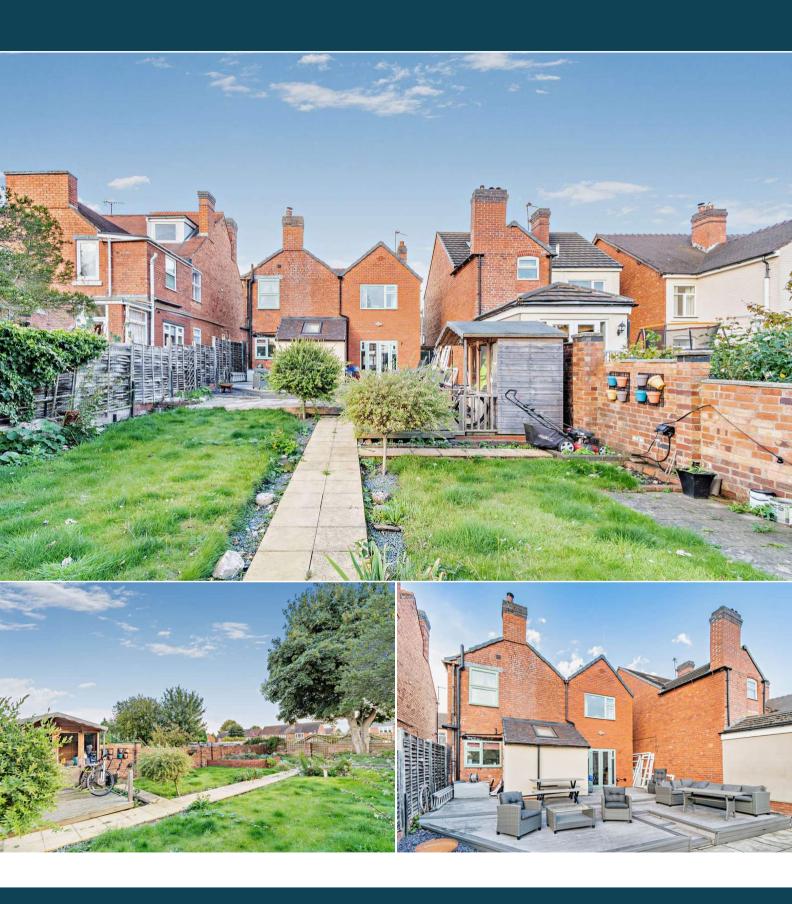

The interior of this beautifully presented property comprises a spacious and open plan living and dining room, additional reception room, the fitted kitchen and a convenient WC on the ground floor. The first floor consists of three bedrooms, including the master bedroom with an ensuite bathroom and the family bathroom. The exterior boasts a well maintained private rear garden with a large decking area, perfect for enjoying the summer months.