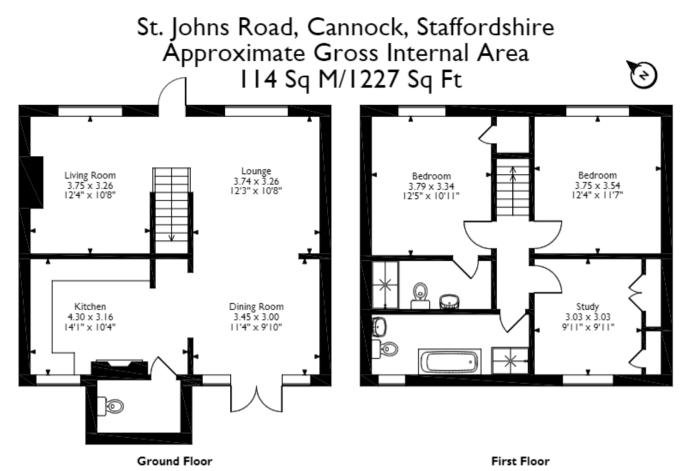

The interior of this beautifully presented property comprises a spacious and open plan living and dining room, additional reception room, the fitted kitchen and a convenient WC on the ground floor. The first floor consists of three bedrooms, including the master bedroom with an ensuite bathroom and the family bathroom. The exterior boasts a well maintained private rear garden with a large decking area, perfect for enjoying the summer months.

This allows you rights to purchase within a given timeframe (typically 8-12 weeks) which gives you time to prepare funding, surveys, and searches.

Please note that the location of doors, windows and other items are approximate and this floorplan is to be used for illustrative purposes only. Unauthorized reproduction is prohibited.