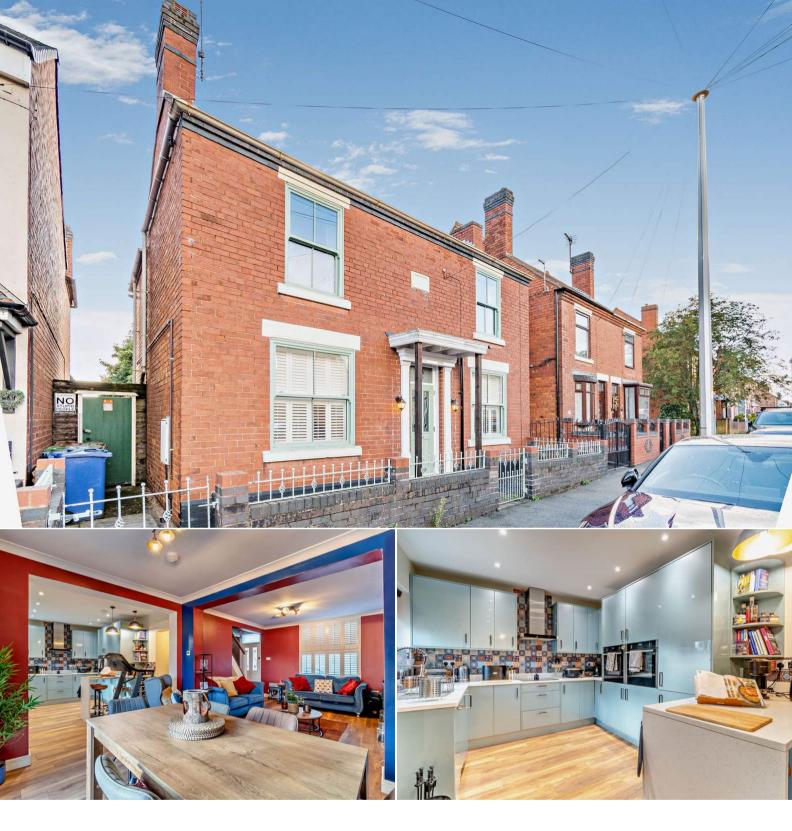

## Cannock

Bettermove are proud to present this impressive 3 bedroom detached house in Connock available with no forward chain.

The property benefits from double glazing, gas central heating throughout and has ample on street parking available. The council tax band is B.

The interior of this beautifully presented property comprises a spacious and open plan living and dining room, additional reception room, the fitted kitchen and a convenient WC on the ground floor. The first floor consists of three bedrooms, including the master bedroom with an ensuite bathroom and the family bathroom. The exterior boasts a well maintained private rear garden with a large decking area, perfect for enjoying the summer months.

Located in the popular town of Cannock, the property is close to a range of amenities, including shops, supermarkets, restaurants and pubs. Excellent transport connections can be found from Connock Train Station, the M6 and many local bus routes.