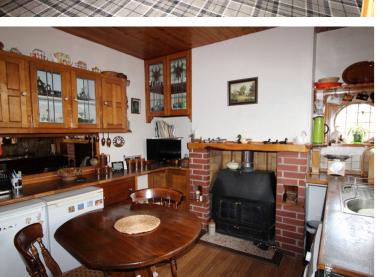

## **FULL DESCRIPTION**

An attractive, three bedroom extended mature semi detached house situated in a popular cul de sac in Sandbeds. This property benefits from a dining room extension and has been in the same family for over 40 years. This super house does require some elements of upgrading but an internal inspection will justify its appeal and potential. Briefly comprises of an entrance porch, hallway, spacious lounge with views over the front garden, double doors through to a dining room extension. Dining kitchen has a range of fitted units, worktops, sink, understairs cupboard, sink, side entrance door. The first floor provides three bedrooms and completing the accommodation is a bathroom comprising of a bath, w.c., wash basin.

Double glazing and wood fired central/hot water heating.

Outside: pleasant front garden with sitting area, driveway leading to a detached garage. Vegetable garden to the rear with shed.

This desirable cul-de sac lies mid way between Keighley and Bingley, with commuting links either by bus or the train link which can be found in the neighbouring village of Crossflatts.