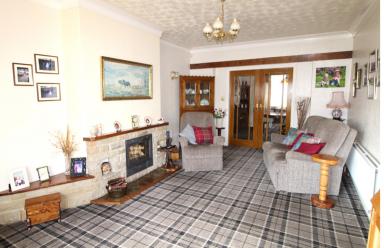

## **FULL DESCRIPTION**

An attractive, three bedroom extended mature semi detached house situated in a popular cul de sac in Sandbeds. This property benefits from a dining room extension and has been in the same family for over 40 years. This super house does require some elements of upgrading but an internal inspection will justify its appeal and potential. Briefly comprises of an entrance porch, hallway, spacious lounge with views over the front garden, double doors through to a dining room extension. Dining kitchen has a range of fitted units, worktops, sink, understairs cupboard, sink, side entrance door. The first floor provides three bedrooms and completing the accommodation is a bathroom comprising of a bath, w.c., wash basin.