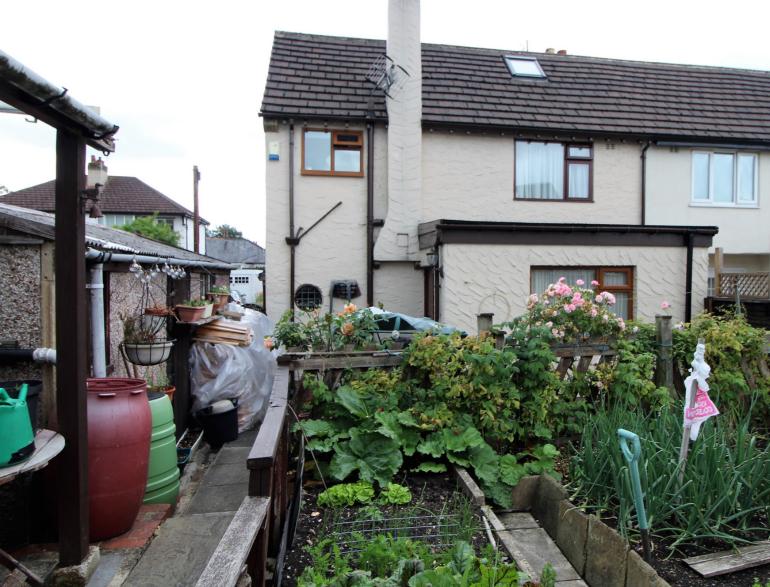

Double glazing and wood fired central/hot water heating.

Outside: pleasant front garden with sitting area, driveway leading to a detached garage. Vegetable garden to the rear with shed.

This desirable cul-de sac lies mid way between Keighley and Bingley, with commuting links either by bus or the train link which can be found in the neighbouring village of Crossflatts.