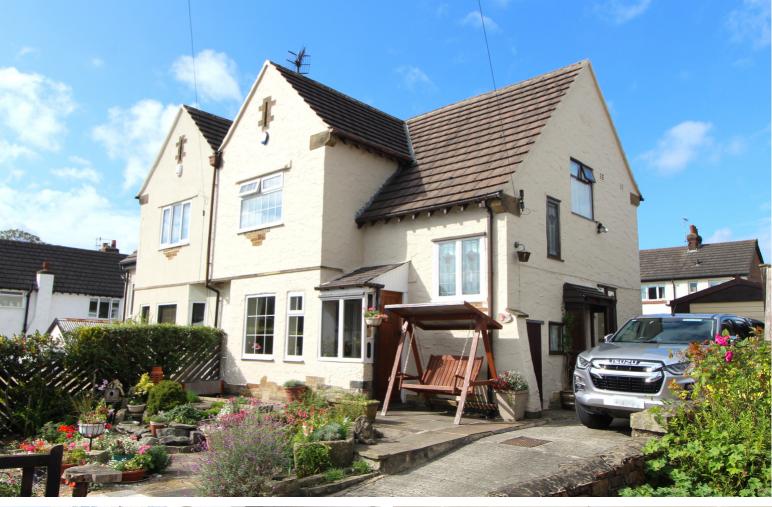

## **FULL DESCRIPTION**

An attractive, three bedroom extended mature semi detached house situated in a popular cul de sac in Sandbeds. This property benefits from a dining room extension and has been in the same family for over 40 years. This super house does require some elements of upgrading but an internal inspection will justify its appeal and potential. Briefly comprises of an entrance porch, hallway, spacious lounge with views over the front garden, double doors through to a dining room extension. Dining kitchen has a range of fitted units, worktops, sink, understairs cupboard, sink, side entrance door. The first floor provides three bedrooms and completing the accommodation is a bathroom comprising of a bath, w.c., wash basin.

Double glazing and wood fired central/hot water heating.

Outside: pleasant front garden with sitting area, driveway leading to a detached garage. Vegetable garden to the rear with shed.

This desirable cul-de sac lies mid way between Keighley and Bingley, with commuting links either by bus or the train link which can be found in the neighbouring village of Crossflatts.