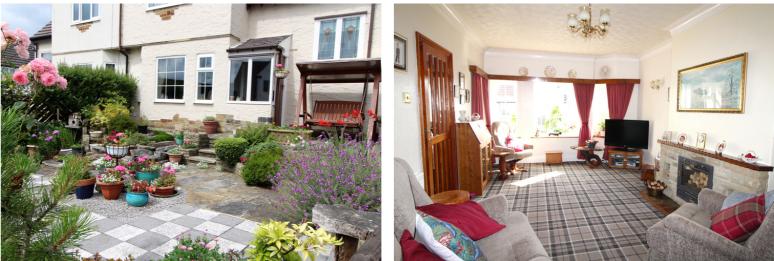

## **FULL DESCRIPTION**

An attractive, three bedroom extended mature semi detached house situated in a popular cul de sac in Sandbeds. This property benefits from a dining room extension and has been in the same family for over 40 years. This super house does require some elements of upgrading but an internal inspection will justify its appeal and potential. Briefly comprises of an entrance porch, hallway, spacious lounge with views over the front garden, double doors through to a dining room extension. Dining kitchen has a range of fitted units, worktops, sink, understairs cupboard, sink, side entrance door. The first floor provides three bedrooms and completing the accommodation is a bathroom comprising of a bath, w.c., wash basin.

Double glazing and wood fired central/hot water heating.

Outside: pleasant front garden with sitting area, driveway leading to a detached garage. Vegetable garden to the rear with shed.

This desirable cul-de sac lies mid way between Keighley and Bingley, with commuting links either by bus or the train link which can be found in the neighbouring village of Crossflatts.