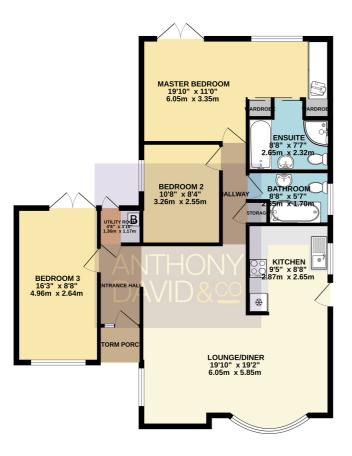

## GROUND FLOOR 1020 sq.ft. (94.8 sq.m.) approx.

TOTAL FLOOR AREA: 10/20 sq.ft. (94.8 sq.m.) approx.

Whilst every attempt has been made to ensure the accuracy of the flooplan contained here, measurement of doors, windows, remain and any other terms are approximate and in or responsibility as battle fit any error acceptable. The services, systems and applicances shown have not been tested and no guarante as to their operation of entire the services.

Entrance Hall Doors to

Lounge/Diner 19' 10" x 19' 2" (6.05m x 5.84m)

Kitchen 9' 5" x 8' 8" (2.87m x 2.64m)

Utility Room 4' 6" x 3' 10" (1.37m x 1.17m)

Master Bedroom 19' 10" x 11' 0" (6.05m x 3.35m)

En-Suite Bathroom 8' 8" x 7' 7" (2.64m x 2.31m)

Bedroom Two 10' 8" x 8' 4" (3.25m x 2.54m)

Bedroom Three 16' 3" x 8' 8" (4.95m x 2.64m)

Bathroom 8' 8" x 5' 7" (2.64m x 1.70m)

Garden Enclosed

Driveway Off road parking

Council Tax Band E

Property Misdescriptions Act 1991