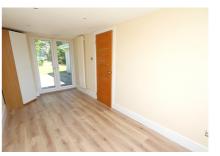

Entrance Hall Doors to

Lounge/Diner 19' 10" x 19' 2" (6.05m x 5.84m)

Kitchen 9' 5" x 8' 8" (2.87m x 2.64m)

Utility Room 4' 6" x 3' 10" (1.37m x 1.17m)

Master Bedroom 19' 10" x 11' 0" (6.05m x 3.35m)

En-Suite Bathroom 8' 8" x 7' 7" (2.64m x 2.31m)

Bedroom Two 10' 8" x 8' 4" (3.25m x 2.54m)

Bedroom Three 16' 3" x 8' 8" (4.95m x 2.64m)

Bathroom 8' 8" x 5' 7" (2.64m x 1.70m)

Garden Enclosed

Driveway Off road parking

Council Tax Band E

Property Misdescriptions Act 1991