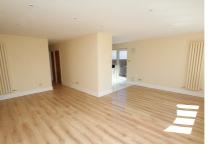

Entrance Hall Doors to

Lounge/Diner 19' 10" x 19' 2" (6.05m x 5.84m)

Kitchen 9' 5" x 8' 8" (2.87m x 2.64m)

Utility Room 4' 6" x 3' 10" (1.37m x 1.17m)

Master Bedroom 19' 10" x 11' 0" (6.05m x 3.35m)

En-Suite Bathroom 8' 8" x 7' 7" (2.64m x 2.31m)