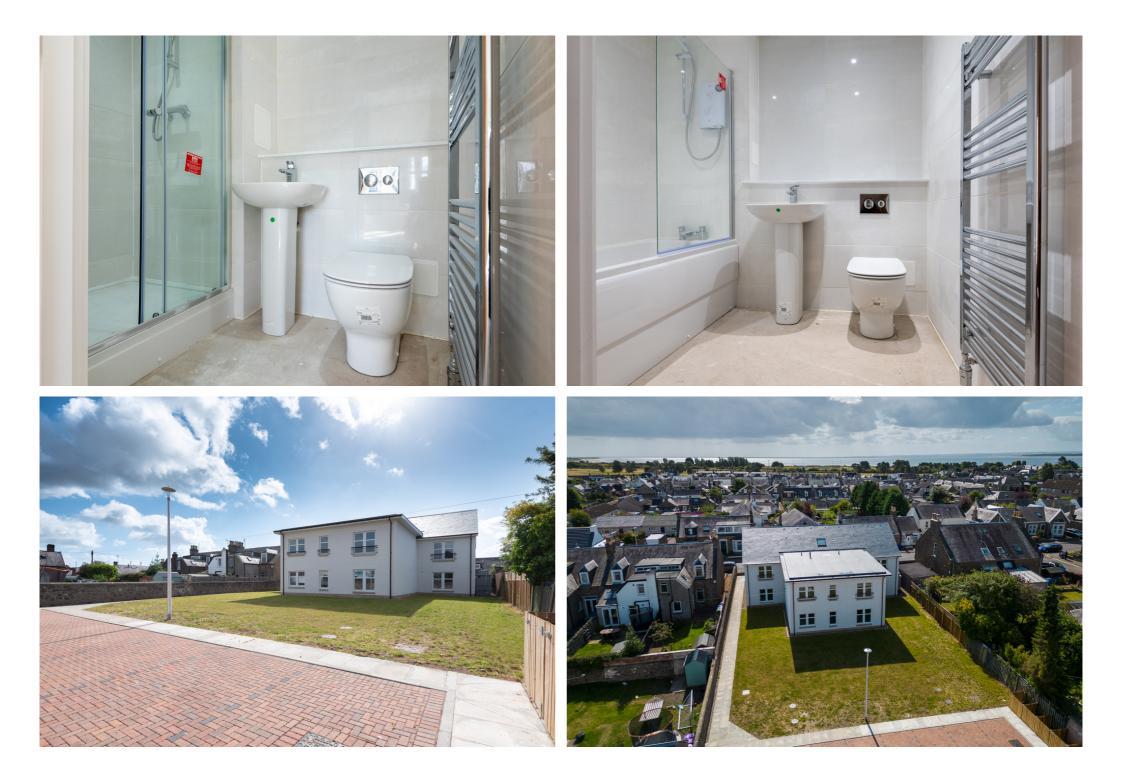

## SPECIFICATION PANMURE STREET BROUGHTY FERRY

- 10 Year NHBC Guarantee
- Top Quality Glazed External Doors
- Secure Entry Door System
- High Quality Internal Doors with Chrome Ironmongery
- Double Glazed Windows
- Gas Central Heating
- White Sanitary Ware & Chrome Mixer Taps to Bathrooms
- Integrated Hob, Oven & Cookerhood
- Heated Towel Rails to Bathrooms & En-Suites
- Tiling to Shower Rooms & Bathroom

#### Summary

Thorntons are pleased to offer the market a new build apartment building consisting of six high-quality two-bedroom apartments with designated private car parking. Situated on the site of the former Monifieth Church and church hall the apartments are ideally located for easy access to many local amenities. Monifieth town centre is a short walk from the site, the centre provides a wide range of shops and facilities including a supermarket, bank, doctor's surgery, and library. It is on the main commuter bus route and is located a short walking distance from Monifieth rail station.