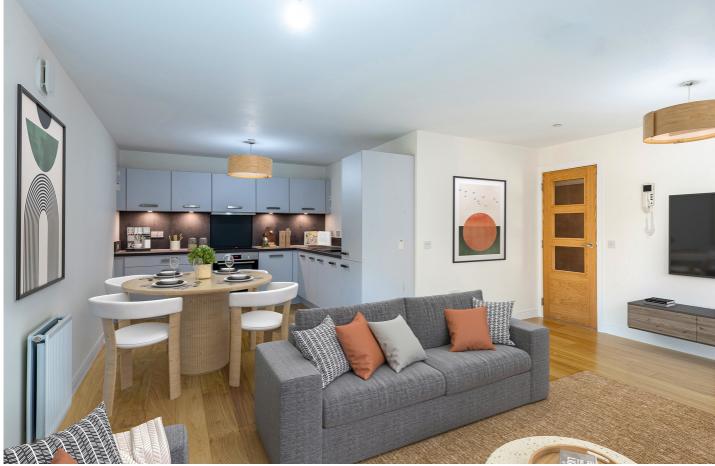

## SPECIFICATION PANMURE STREET BROUGHTY FERRY

- 10 Year NHBC Guarantee
- Top Quality Glazed External Doors
- Secure Entry Door System
- High Quality Internal Doors with Chrome Ironmongery
- Double Glazed Windows
- Gas Central Heating
- White Sanitary Ware & Chrome Mixer Taps to Bathrooms
- Integrated Hob, Oven & Cookerhood
- Heated Towel Rails to Bathrooms & En-Suites
- Tiling to Shower Rooms & Bathroom

- Luxury Fitted Kitchens
- Integrated Fridge/Freezer & Washing Machine
- Virgin Television Points to Lounge & Master Bedroom
- Terrestrial Television Points to Lounge & all Bedrooms
- Master Telephone Point
- USB Sockets to Master Bedroom & Kitchen
- High Quality Built-in Wardrobes in Bedrooms
- Solar Panels to Serve Communal Spaces
- Dedicated Parking Space
- Visitor & Disabled Parking Facilities

#### Features

- Spacious New Build Apartments
- Two Double Bedrooms
- Master Bedroom En-Suite
- Integrated Kitchen Appliances Included
- Gas Central Heating & Double Glazing
- Wall Tiling in Bathroom & Ensuite
- Designated Car Parking Space
- Main Door Secure Entry to Building
- Close to High Street Shopping & Supermarket
- Regular Bus Services