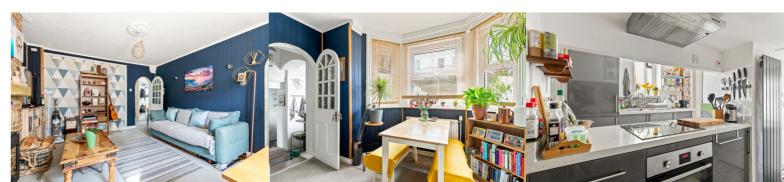

# **Lounge/Dining Room**

16' 2" x 12' 10" (4.93m x 3.91m)

#### Kitchen

20' 7" x 10' 10" (6.27m x 3.30m)

## Conservatory

13' 5" x 7' 3" (4.09m x 2.21m)