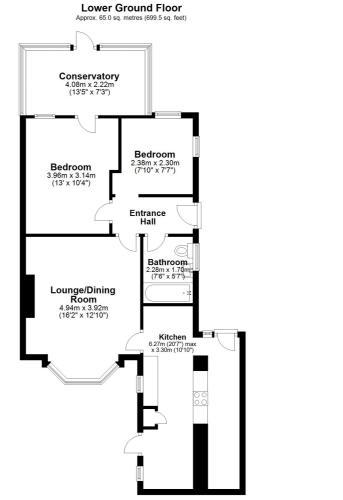

### **Entrance Hall**

# **Lounge/Dining Room**

16' 2" x 12' 10" (4.93m x 3.91m)

#### Kitchen

20' 7" x 10' 10" (6.27m x 3.30m)

#### **Bathroom**

7' 6" x 5' 7" (2.29m x 1.70m)

#### **Bedroom One**

13' 0" x 10' 4" (3.96m x 3.15m)

# **Bedroom Two**

7' 10" x 7' 7" (2.39m x 2.31m)

## Conservatory

13' 5" x 7' 3" (4.09m x 2.21m)

Outbuilding
Approx. 12.5 sq. metres (135.0 sq. feet)

Garage
4.88m x 2.57m
(16' x 8'5")

Total area: approx. 77.5 sq. metres (834.5 sq. feet)

Whilst every attempt has been made to ensure the accuracy of the floor plan contained here, measurements of doors, windows, rooms and any other items are approximate and no responsible is taken for any error, omission or mis-statement. This plan is for illustrative purposes only and should be used as such by any prospective purchaser. Plan produced using Planup.