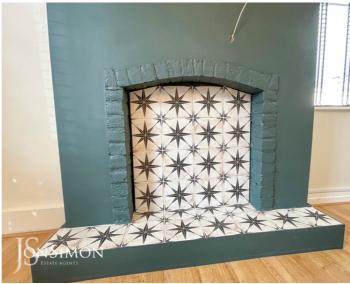

### Lounge

Two double glazed windows, gas and electric meter cupboards, radiator, laminate flooring, fireplace surround and ceiling point.