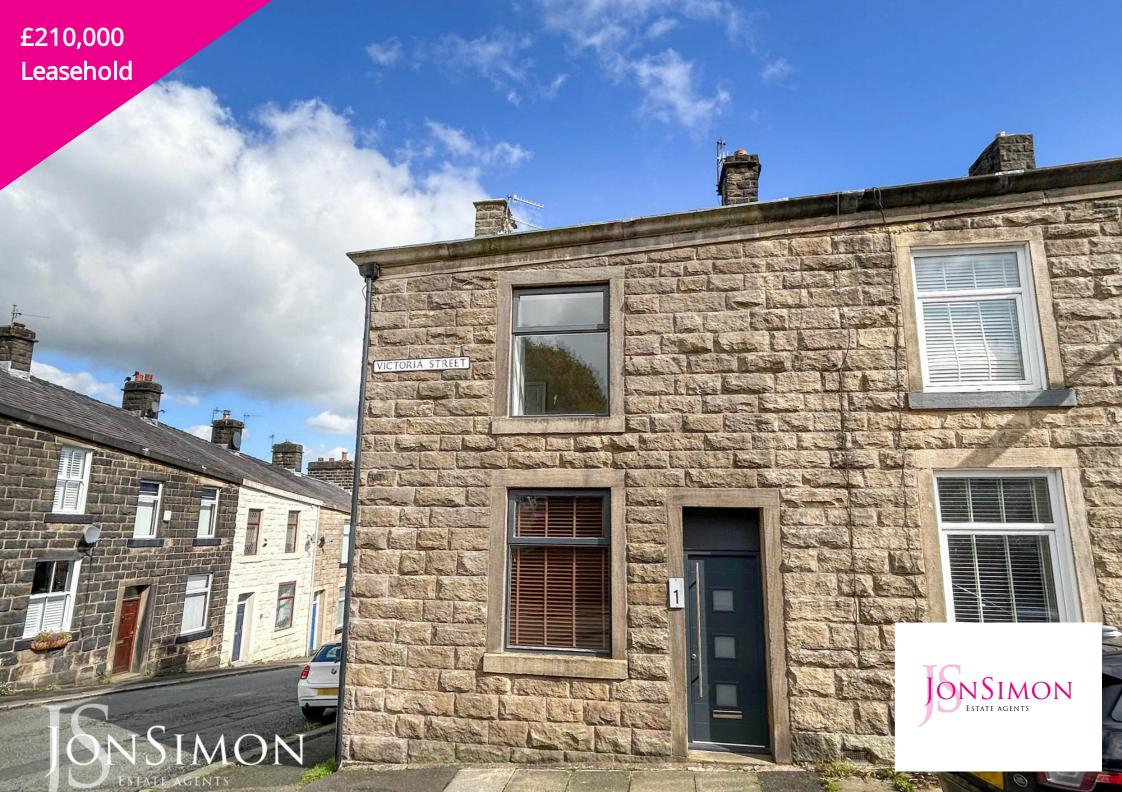

# Victoria Street, Ramsbottom, Bury, Lancashire BLO 9ED

# **Summary of Property**

\*\* SOLD WITH NO ONWARD CHAIN \*\* BEAUTIFUL TWO DOUBLE BEDROOM STONE TERRACE \*\* MODERN DINING KITCHEN & MODERN SHOWER ROOM \*\* MUST SEE! \*\* Victoria Street, Ramsbottom, is a beautifully presented stone-built end-terrace property featuring two double bedrooms, set in a highly sought-after hillside location. It is within walking distance of the vibrant town centre, offering easy access to shops, bars, restaurants, schools, and local amenities. The property also provides convenient access to motorway networks, making it ideal for commuters. Perfect for first-time buyers, this spacious home includes an entrance vestibule, a generous lounge with a feature chimney breast, a modern fitted dining kitchen. The two well-proportioned double bedrooms include a main bedroom with a walk-in wardrobe, complemented by a contemporary three-piece shower room. Outside, there is a private raised decked patio at the rear. The property benefits from gas central heating, double-glazed windows, and is offered with no onward chain. Viewing is highly recommended and can be arranged strictly by appointment through our Ramsbottom office.

Tenure: Leasehold

Local Authority/Council Tax: Bury Council: B Annual Amount:£1780.17 Approx.

Flood Risk: Very Low

Broadband availability: Superfast: Download: 130Mbps Upload: 20Mbps

Mobile Coverage: EE - Limited, Vodafone - Limited, Three - Limited, O2 - Likely