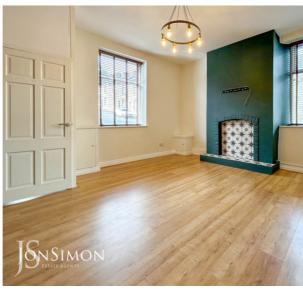

### Lounge

Two double glazed windows, gas and electric meter cupboards, radiator, laminate flooring, fireplace surround and ceiling point.