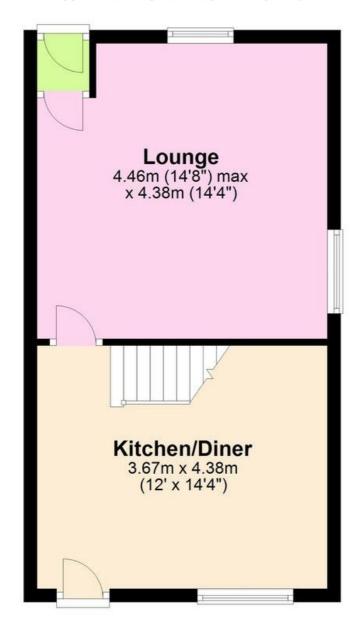

### Lounge

Two double glazed windows, gas and electric meter cupboards, radiator, laminate flooring, fireplace surround and ceiling point.

### **Dining Kitchen**

Modern range of wall and base units with complementary worksurface, breakfast bar, one and a half bowl sink unit with drainer, four ring electric hob with extract unit above, electric oven, combi boiler, radiator, tiled walls, storage cupboard, double glazed window and wooden stable back door.

# **Ground Floor**

Approx. 36.0 sq. metres (388.0 sq. feet)