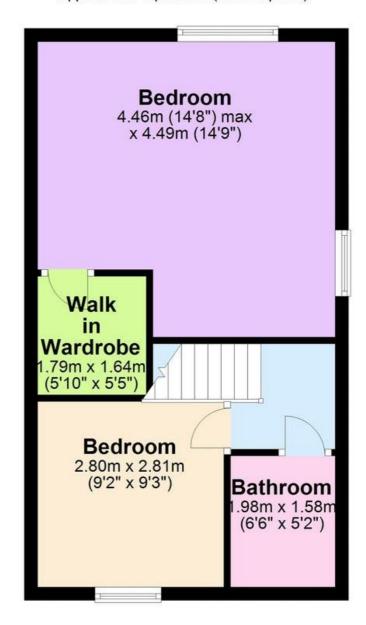

#### **Bedroom One**

Two double glazed windows, radiator, wooden flooring, large walk-in wardrobe and ceiling point.

### **Bedroom Two**

Double glazed window, radiator and ceiling point.

#### **Shower Room**

A three piece white suite comprising of a walk-in shower unit, low level WC, wash hand basin, chrome towel radiator, fully tiled walls, extractor unit and ceiling spotlights.

# **First Floor**

Approx. 37.0 sq. metres (397.8 sq. feet)