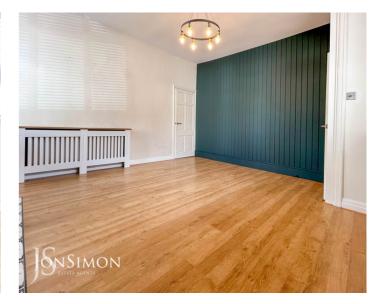

### Lounge

Two double glazed windows, gas and electric meter cupboards, radiator, laminate flooring, fireplace surround and ceiling point.