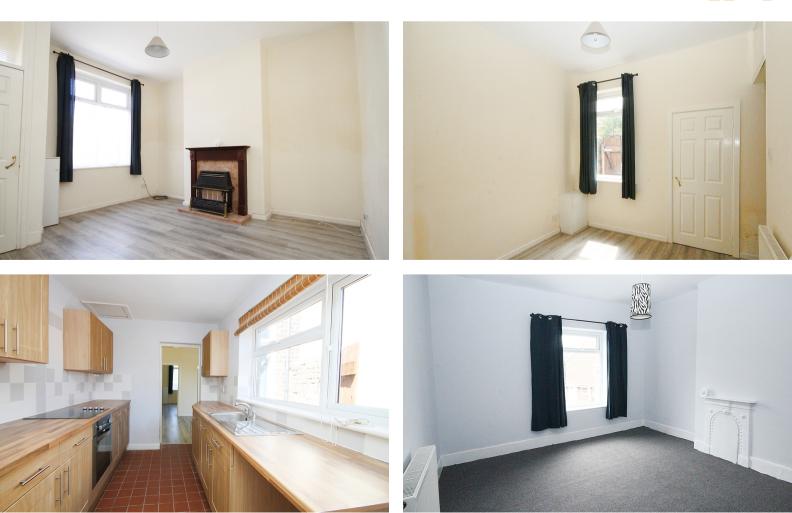

It briefly comprises; small entrance porch, a generously sized lounge with feature fireplace, dining room with stair access and storage cupboard, modern kitchen with a range of wall and base units and space for white goods and family modern three piece bathroom suite. To the first floor is two good sized double bedrooms. The property has gas central heating and double glazing.