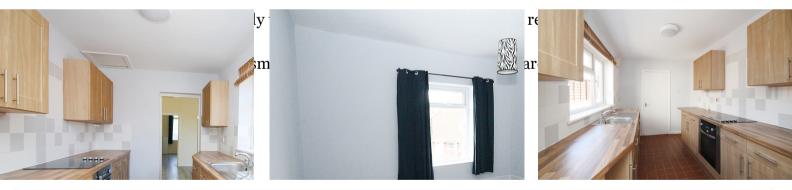

It briefly comprises; small entrance porch, a generously sized lounge with feature fireplace, dining room with stair access and storage cupboard, modern kitchen with a range of wall and base units and space for white goods and family modern three piece bathroom suite. To the first floor is two good sized double bedrooms. The property has gas central heating and double glazing.