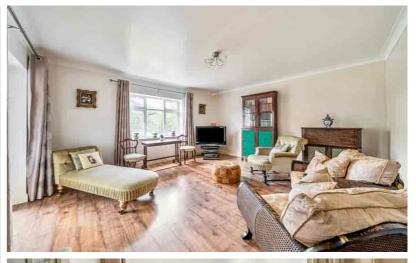

# Living Room

15' 9" x 15' 0" (4.80m x 4.57m) Dual aspect room with a double glazed window to rear aspect and double glazed French doors to side aspect, opening out to a patio area with wooden gazebo. Wood effect flooring with underfloor heating.