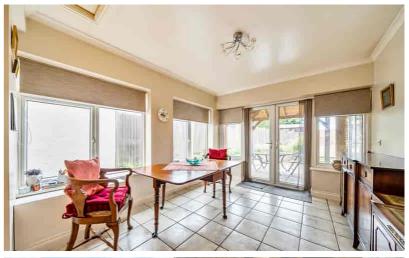

# Kitchen/Diner

23' 3" x 12' 1" (7.09m x 3.68m) Dual aspect room with three double glazed UPVC windows to side aspect and double glazed UPVC French doors leading to the rear garden. Fitted kitchen with a range of wall and base units with worksurfaces over one and a half bowl sink and drainer with tiled splashbacks. Space for 'Rangemaster' electric oven and gas hob with extractor hood over, space for washing machine, dishwasher and double fridge/freezer. Tiled flooring with under floor heating.