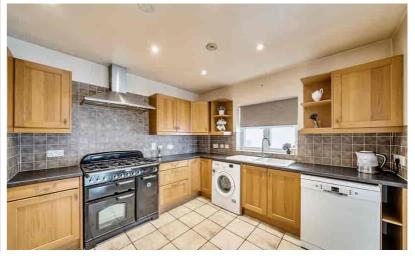

# Kitchen/Diner

23' 3" x 12' 1" (7.09m x 3.68m) Dual aspect room with three double glazed UPVC windows to side aspect and double glazed UPVC French doors leading to the rear garden. Fitted kitchen with a range of wall and base units with worksurfaces over one and a half bowl sink and drainer with tiled splashbacks. Space for 'Rangemaster' electric oven and gas hob with extractor hood over, space for washing machine, dishwasher and double fridge/freezer. Tiled flooring with under floor heating.