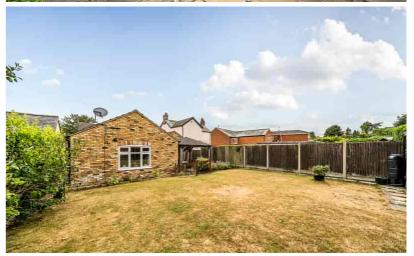

#### Rear Garden

Enclosed rear garden mainly laid to lawn with planted flower and shrub borders.
Paved patio area with wooden gazebo/ al fresco dining area. Outdoor power socket.
Gated access to front from both sides.