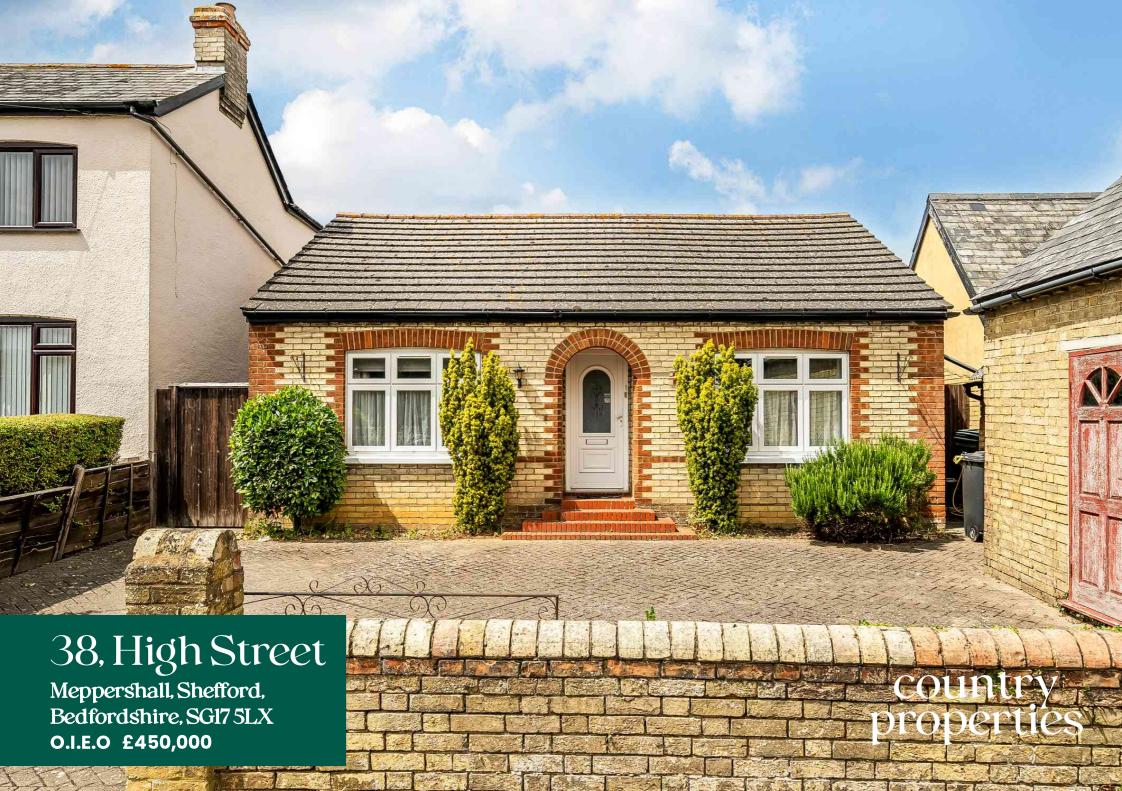

This three bedroom CHAIN FREE bungalow offers over 1200sq feet of spacious accommodation with a garage and generous garden. The property is located in the popular hilltop village of Meppershall a short stroll to village amenities and countryside walks.

- NO UPWARD CHAIN!
- 24ft kitchen/breakfast/family room with french doors to garden
- Bedroom three/study
- Two double bedrooms one with en suite cloakroom
- A short stroll to village amenities including public house, post office, bakers, Budgens, Community Centre and highly regarded schooling
- Generous rear garden with covered gazebo perfect for those alfresco evenings
- Separate garage ideal for both storage and those looking for a studio space
- A short drive to nearby Arlesey for rail links into London