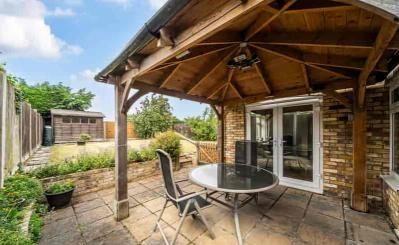

#### Rear Garden

Enclosed rear garden mainly laid to lawn with planted flower and shrub borders.
Paved patio area with wooden gazebo/ al fresco dining area. Outdoor power socket.
Gated access to front from both sides.