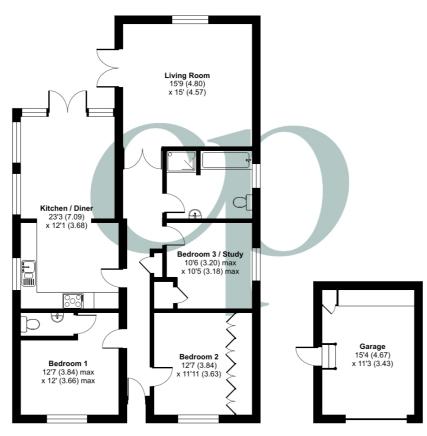

## **Ground Floor**

# Living Room

15' 9" x 15' 0" (4.80m x 4.57m) Dual aspect room with a double glazed window to rear aspect and double glazed French doors to side aspect, opening out to a patio area with wooden gazebo. Wood effect flooring with underfloor heating.

# Family Bathroom

Double glazed obscure window to side aspect. Four piece suite comprising bath with mixer taps and shower over. Separate double shower cubicle. Pedestal wash hand basin. Low level WC. Part-tiled walls and tiled flooring with under floor heating. Extractor fan. Heated towel rail.

# Kitchen/Diner

23' 3" x 12' 1" (7.09m x 3.68m) Dual aspect room with three double glazed UPVC windows to side aspect and double glazed UPVC French doors leading to the rear garden. Fitted kitchen with a range of wall and base units with worksurfaces over one and a half bowl sink and drainer with tiled splashbacks. Space for 'Rangemaster' electric oven and gas hob with extractor hood over, space for washing machine, dishwasher and double fridge/freezer. Tiled flooring with under floor heating.

#### Bedroom 1

12' 7" x 12' 0" (3.84m x 3.66m) Double glazed window to front aspect. A range of fitted wardrobes. . Picture rail. Radiator.

#### Bedroom 2

12' 7" x 11' 11" (3.84m x 3.63m) Double glazed window to front aspect. Picture rail. Radiator.

#### En-suite Cloakroom

Two piece suite comprising low level WC and wash hand basin. Part tiled walls and tiled flooring. Extractor fan. Gas boiler.

# Bedroom 3/Study

10' 6" x 10' 5" (3.20m x 3.17m) Double glazed UPVC window to side aspect. Storage cupboard. Radiator.

# Garage

15' 4" x 11' 3" (4.67m x 3.43m) Up and over door affect cladding. Power and light. Personal door to drive.

Floor plan produced in accordance with RICS Property Measurement 2nd Edition, Incorporating International Property Measurement Standards (IPMS2 Residential). © nthecom 2025. Produced for Country Properties. REF: 3181411