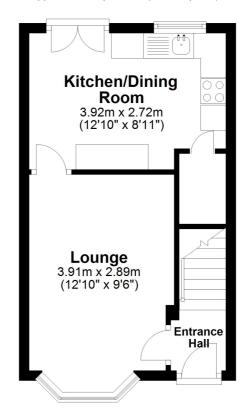

## Ground Floor

Approx. 26.6 sq. metres (286.3 sq. feet)

# Lounge

2.89m x 3.91m (9' 6" x 12' 10") A snug lounge with a lovely bay window to the front. Warm wall colour with grey carpets.

## Kitchen/Diner

2.72m x 3.92m (8' 11" x 12' 10") A modern fitted kitchen with freestanding cooker and in built extractor fan. Space for washing machine. Brick tile splashback and tiled flooring leading onto the garden.