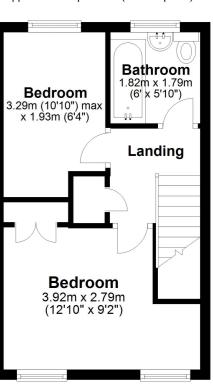

## First Floor

Approx. 26.1 sq. metres (280.7 sq. feet)

#### Bedroom 1

2.79m x 3.92m (9' 2" x 12' 10") Decorated neutrally with in built storage and carpeted floors. Two windows overlooking the front of the property.

#### Bedroom 2

1.93m x 3.29m (6' 4" x 10' 10") A single bedroom overlooking the rear garden with carpeted floors and neutral décor.

#### Bathroom

1.93m x 3.29m (6' 4" x 10' 10") Fitted with a WC, hand basin and bath with overhead shower. Shower curtain and window. Tiled walls and vinyl flooring.