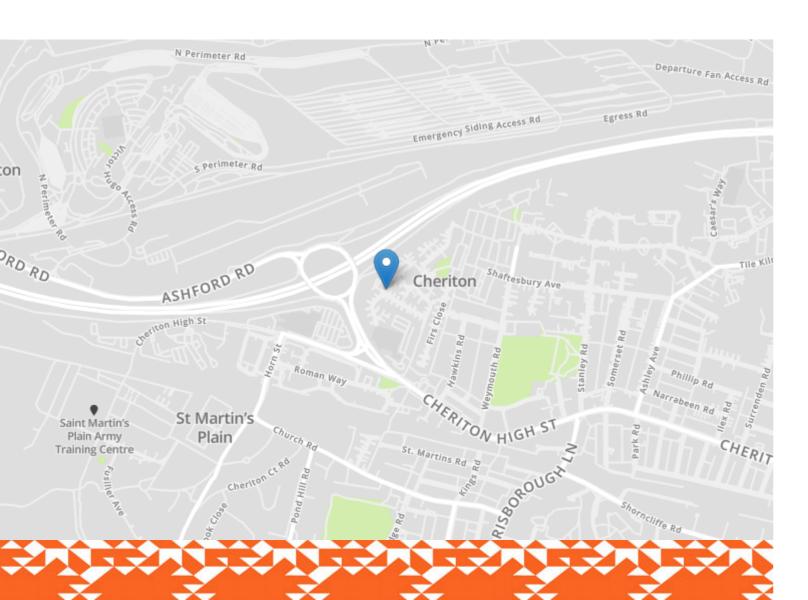

## 50 Star Lane

FOLKESTONE, Folkestone CT19 4QQ

## £259,000

FOR SALE WITH BURNAP + ABEL... Two bedroom semi detached house located on the desirable Star Lane in Cheriton. Perfectly suited for first-time buyers or investors. The property boasts a lounge, spacious kitchen/diner, two bedrooms, a family bathroom and a lovely rear garden. The property is a blank canvas ready for someone to put their own stamp on it. With off-road parking for two cars, convenience meets comfort in this delightful home. Don't miss out on your chance to make it yours - offered to the market with no onward chain!