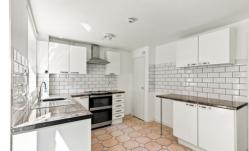

## Kitchen/Diner

2.72m x 3.92m (8' 11" x 12' 10") A modern fitted kitchen with freestanding cooker and in built extractor fan. Space for washing machine. Brick tile splashback and tiled flooring leading onto the garden.