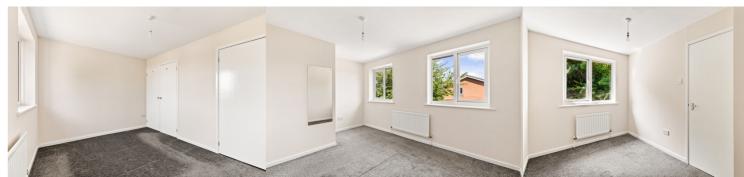

#### Bedroom 1

2.79m x 3.92m (9' 2" x 12' 10") Decorated neutrally with in built storage and carpeted floors. Two windows overlooking the front of the property.

#### Bedroom 2

1.93m x 3.29m (6' 4" x 10' 10") A single bedroom overlooking the rear garden with carpeted floors and neutral décor.