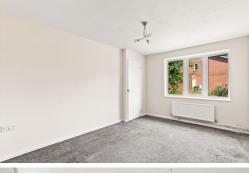

# Lounge

2.89m x 3.91m (9' 6" x 12' 10") A snug lounge with a lovely bay window to the front. Warm wall colour with grey carpets.