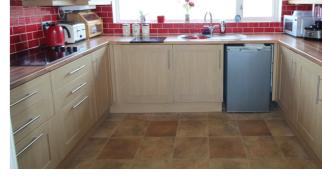

Ground Floor - Entrance hall, Kitchen has a range of modern base and wall mounted units, integrated appliances to include oven, hob extractor fan, fridge, freezer, washing machine, double glazed window to the front. The spacious Lounge has a living flame gas coal effect fire, radiator, double glazed window to the front. The second reception room could be used as ground floor double bedroom and has double glazed sliding doors leading to the rear patio. There is a further double bedroom on this level which is currently used as a dining room. Shower room with shower cubicle, WC, wash hand basin.