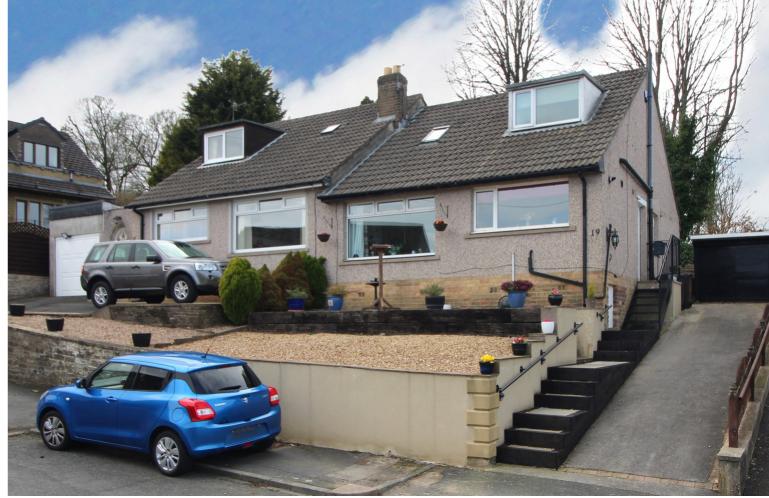

Gas Central Heating & Double Glazing.

Externally there is a gravelled garden to the front with a patio area, a sloping driveway to the side with steps leads to a single garage. To the rear is a garden area with artificial grass with a pleasant raised rear patio.