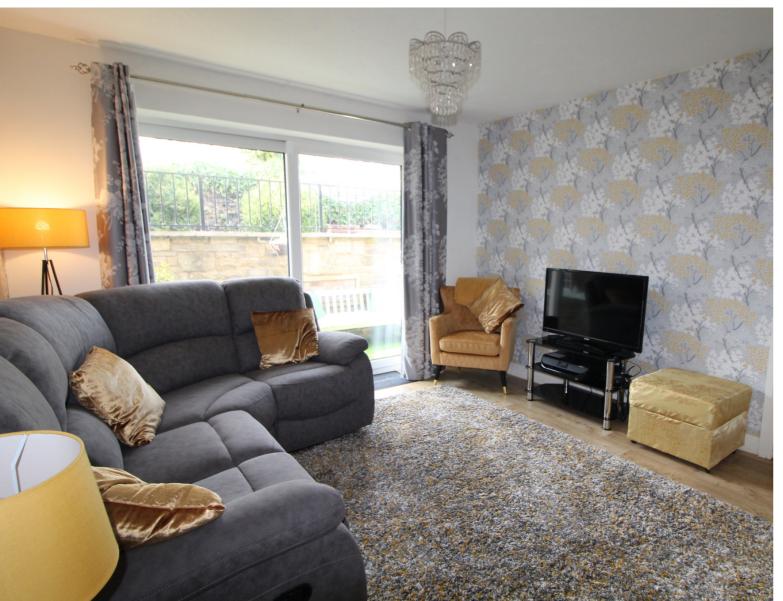

Ground Floor - Entrance hall, Kitchen has a range of modern base and wall mounted units, integrated appliances to include oven, hob extractor fan, fridge, freezer, washing machine, double glazed window to the front. The spacious Lounge has a living flame gas coal effect fire, radiator, double glazed window to the front. The second reception room could be used as ground floor double bedroom and has double glazed sliding doors leading to the rear patio. There is a further double bedroom on this level which is currently used as a dining room. Shower room with shower cubicle, WC, wash hand basin.