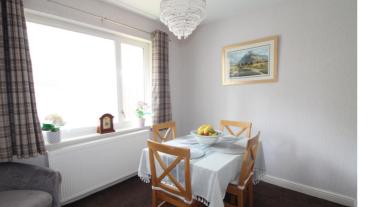

Ground Floor - Entrance hall, Kitchen has a range of modern base and wall mounted units, integrated appliances to include oven, hob extractor fan, fridge, freezer, washing machine, double glazed window to the front. The spacious Lounge has a living flame gas coal effect fire, radiator, double glazed window to the front. The second reception room could be used as ground floor double bedroom and has double glazed sliding doors leading to the rear patio. There is a further double bedroom on this level which is currently used as a dining room. Shower room with shower cubicle, WC, wash hand basin.