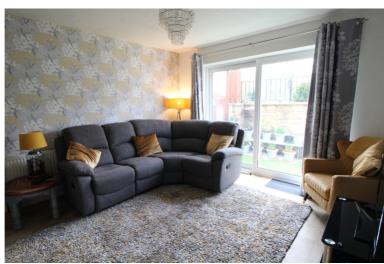

Ground Floor - Entrance hall, Kitchen has a range of modern base and wall mounted units, integrated appliances to include oven, hob extractor fan, fridge, freezer, washing machine, double glazed window to the front. The spacious Lounge has a living flame gas coal effect fire, radiator, double glazed window to the front. The second reception room could be used as ground floor double bedroom and has double glazed sliding doors leading to the rear patio. There is a further double bedroom on this level which is currently used as a dining room. Shower room with shower cubicle, WC, wash hand basin.