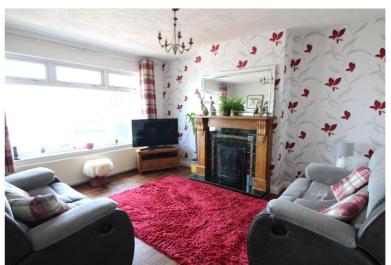

Ground Floor - Entrance hall, Kitchen has a range of modern base and wall mounted units, integrated appliances to include oven, hob extractor fan, fridge, freezer, washing machine, double glazed window to the front. The spacious Lounge has a living flame gas coal effect fire, radiator, double glazed window to the front. The second reception room could be used as ground floor double bedroom and has double glazed sliding doors leading to the rear patio. There is a further double bedroom on this level which is currently used as a dining room. Shower room with shower cubicle, WC, wash hand basin.