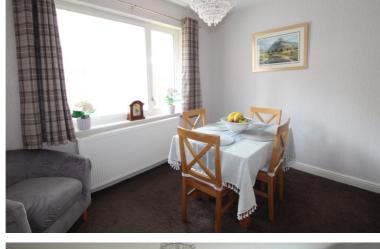

Ground Floor - Entrance hall, Kitchen has a range of modern base and wall mounted units, integrated appliances to include oven, hob extractor fan, fridge, freezer, washing machine, double glazed window to the front. The spacious Lounge has a living flame gas coal effect fire, radiator, double glazed window to the front. The second reception room could be used as ground floor double bedroom and has double glazed sliding doors leading to the rear patio. There is a further double bedroom on this level which is currently used as a dining room. Shower room with shower cubicle, WC, wash hand basin.