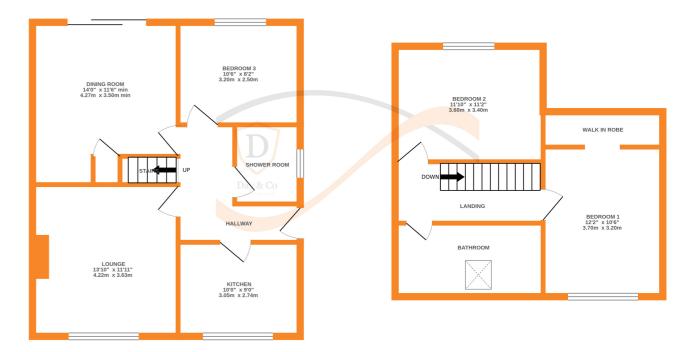

## **FULL DESCRIPTION**

Offering flexible accommodation over two floors which really must be viewed to be fully appreciated is this deceptively spacious semi-detached dormer bungalow situated in this popular residential location with excellent access to local schools. The well proportioned accommodation briefly comprises -

Ground Floor - Entrance hall, Kitchen has a range of modern base and wall mounted units, integrated appliances to include oven, hob extractor fan, fridge, freezer, washing machine, double glazed window to the front. The spacious Lounge has a living flame gas coal effect fire, radiator, double glazed window to the front. The second reception room could be used as ground floor double bedroom and has double glazed sliding doors leading to the rear patio. There is a further double bedroom on this level which is currently used as a dining room. Shower room with shower cubicle, WC, wash hand basin.

First floor - Landing, Two double dormer bedrooms, the main one has a walk in wardrobe area and enjoys far reaching views to the front. There is a separate bathroom on this level having a bath, WC, wash hand basin, double glazed Velux window.

EPC Rating D.

GROUND FLOOR 1ST FLOOR

Whilst every attempt has been made to ensure the accuracy of the floorplan contained here, measurements of doors, windows, rooms and any other items are approximate and no responsibility is taken for any error, omission or mis-statement. This plan is for illustrative purposes only and should be used as such by any prospective purchaser. The services, systems and appliances shown have not been tested and no guarantee as to their operability or efficiency can be given.