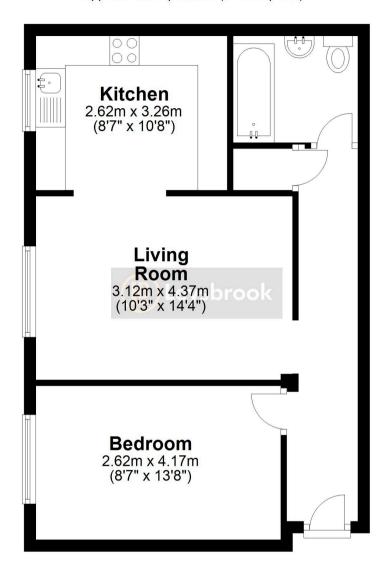

### | GROUND FLOOR

Living Room: Approx 14' 4" x 10' 3" (4.37m x 3.12m)

Kitchen: Approx 10' 8" x 8' 7" (3.25m x 2.62m)

Bedroom: Approx 13' 8" x 8' 7" (4.17m x 2.62m)

Bathroom: Approx 6' 6" x 6' 4" (1.98m x 1.93m)

## **Ground Floor**

Approx. 46.5 sq. metres (500.8 sq. feet)

Total area: approx. 46.5 sq. metres (500.8 sq. feet)

Created by Leysbrook for guide purposes only. This plan is NOT TO SCALE and is intended to illustrate the general layout of the property and should be used as such by any prospective purchaser. Whilst every attempt has been made to ensure the accuracy of the floor plan, measurements of doors, windows, rooms and any other items are approximate and no responsibility is taken for any error, omission or mis-statement. The services, systems and appliances shown have not been tested and no guarantee of their operability can be given.