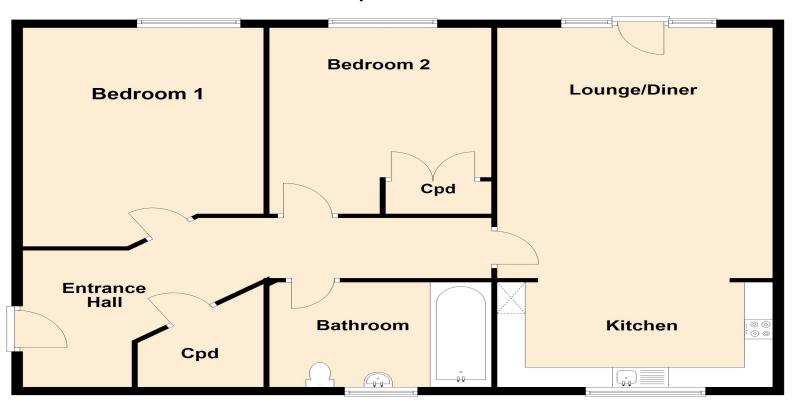

#### **Entrance Hall**

Doors leading to:

#### **Kitchen**

2.01m x 3.20m (6' 7" x 10' 6")

# **Lounge Diner**

5.08m x 3.81m (16' 8" x 12' 6")

## **Bedroom One**

4.98m x 2.68m (16' 4" x 8' 10")

#### **Bedroom Two**

3.37m x 2.99m (11' 1" x 9' 10")

# **Family Bathroom**

Fitted to comprise three piece suite

# **Apartment**

elevation estate agents Plan produced using PlanUp.

See our full selection of properties online at www.elevationestateagents.com