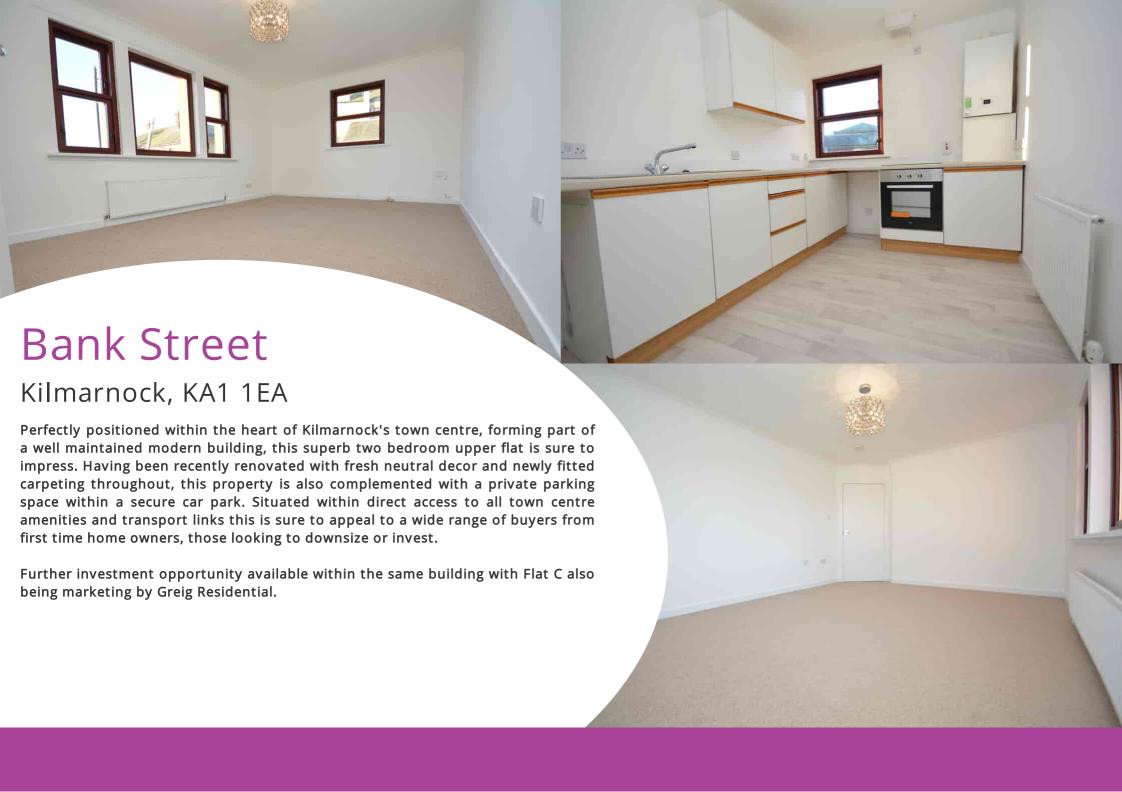

## Lounge

4.86m x 3.50m (15' 11" x 11' 6") Generously proportioned main apartment offering fresh white decor, plentiful space for free standing furniture, newly fitted carpet and double glazed windows to the front and side.

#### Kitchen

3.52m x 2.42m (11' 7" x 7' 11") Fully fitted kitchen complete with ample wall and base units providing ample storage with complementary work surface, integrated oven, induction hob, plumbing and space for a washing machine and fridge freezer, fresh white decor, vinyl flooring and a double glazed window to the rear.