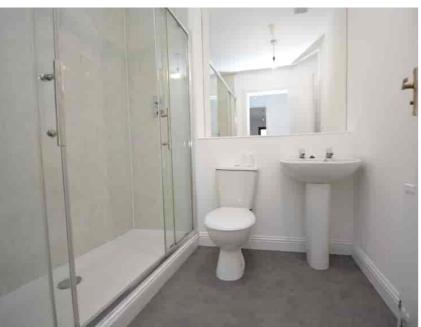

### Shower Room

Completing the accommodation is the shower room comprising of a wash hand basin, wc, double shower cubicle with mains shower, fresh white decor with a wet wall finish and vinyl flooring.