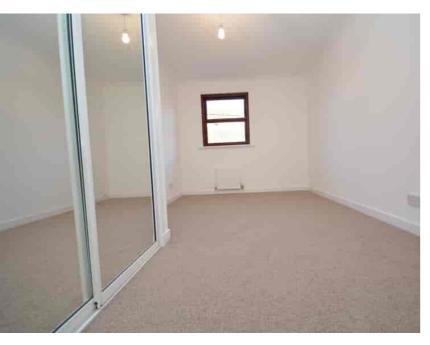

### Bedroom One

4.35m x 2.70m (14' 3" x 8' 10") The impressive master bedroom is a generous double with fresh white decor, fitted carpet and a double glazed window to the side.

### **Bedroom Two**

4.34m x 2.42m (14' 3" x 7' 11") A spacious double bedroom offering fresh white decor, practical storage cupboard, fitted carpet and a double glazed window to the side.