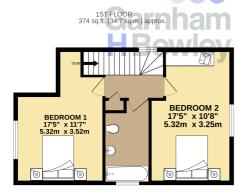

The first floor accommodation enjoys two large double bedrooms of which both have plenty of room for bedroom furniture, inset ceiling lighting, stylish wood panelling and fitted window blinds. The two bedrooms are complimented by the stunning family bathroom fitted in a white suite with stylish black finishes incorporating glass shower screen, wall mounted taps to the bath and wash hand basin which also has storage under, glass mirror with speakers and anti steam, oversized shower head, low level W.C, heated towel rail, fully tiled walls and floor, under floor heating and a window to the side aspect. There is a well-insulated loft space accessed off bedroom two and radiators serving the first floor

15' 2" x 11' 3" (4.62m x 3.43m)

Bedroom 2

15' 2" x 8' 10" (4.62m x 2.69m)

Bathroom

8' 8" x 5' 6" (2.64m x 1.68m)

**Parking** 

Garden

GROUND FLOOR 488 sq.ft. (45.3 sq.m.) approx.