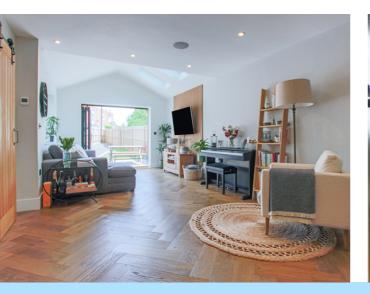

The ground floor accommodation consists of a luxurious kitchen fitted with a comprehensive range of wall and base level units with built-in four ring hob and cooker hood above, inset sink / drainer with hot water tap, area of quartz works surface with matching upstands, built-in Neff oven, integrated dishwasher and fridge/freezer, engineered wood flooring which continues through the downstairs accommodation. The fabulous open plan living enjoys plenty of space with Velux windows in the vaulted ceiling area, bi-folding doors with built-in blinds, ceiling speakers for sound system, hard wired fire alarm, plenty of power sockets, underfloor heating, stairs to the first floor landing, built in study area / utility housing the washing machine, well appointed downstairs W.C and plenty of windows providing great light.