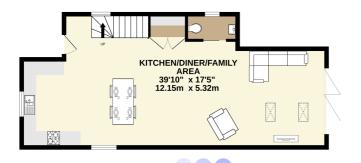

#### **Ground Floor**

**Kitchen/Diner/Family Area** 26' 5" x 15' 2" (8.05m x 4.62m)

Lounge Area

11' 2" x 10' 8" (3.40m x 3.25m)

Study Space / Utility

Downstairs W.C.

First Floor

Master Bedroom

15' 2" x 11' 3" (4.62m x 3.43m)

Bedroom 2

15' 2" x 8' 10" (4.62m x 2.69m)

Bathroom

8' 8" x 5' 6" (2.64m x 1.68m)

**Parking** 

Garden

GROUND FLOOR 488 sq.ft. (45.3 sq.m.) approx.