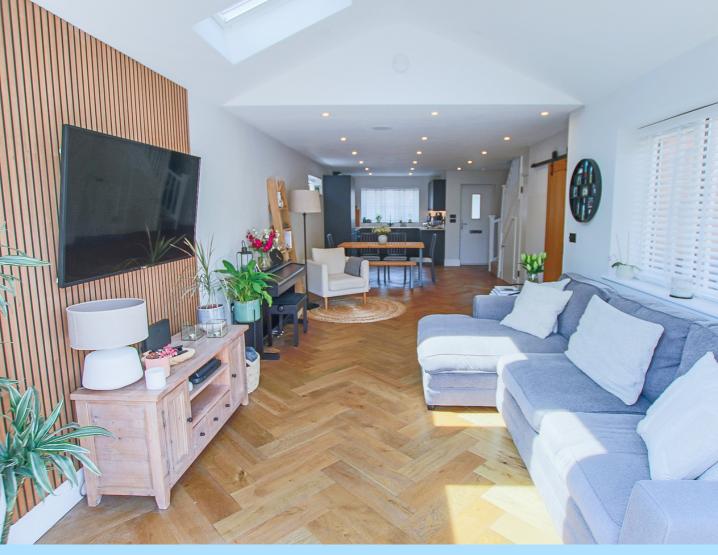

The ground floor accommodation consists of a luxurious kitchen fitted with a comprehensive range of wall and base level units with built-in four ring hob and cooker hood above, inset sink / drainer with hot water tap, area of quartz works surface with matching upstands, built-in Neff oven, integrated dishwasher and fridge/freezer, engineered wood flooring which continues through the downstairs accommodation. The fabulous open plan living enjoys plenty of space with Velux windows in the vaulted ceiling area, bi-folding doors with built-in blinds, ceiling speakers for sound system, hard wired fire alarm, plenty of power sockets, underfloor heating, stairs to the first floor landing, built in study area / utility housing the washing machine, well appointed downstairs W.C and plenty of windows providing great light.