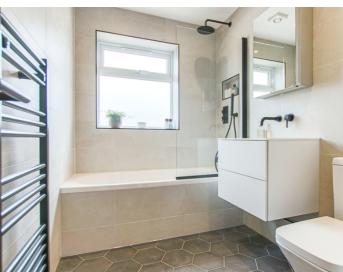

The first floor accommodation enjoys two large double bedrooms of which both have plenty of room for bedroom furniture, inset ceiling lighting, stylish wood panelling and fitted window blinds. The two bedrooms are complimented by the stunning family bathroom fitted in a white suite with stylish black finishes incorporating glass shower screen, wall mounted taps to the bath and wash hand basin which also has storage under, glass mirror with speakers and anti steam, oversized shower head, low level W.C, heated towel rail, fully tiled walls and floor, under floor heating and a window to the side aspect. There is a well-insulated loft space accessed off bedroom two and radiators serving the first floor