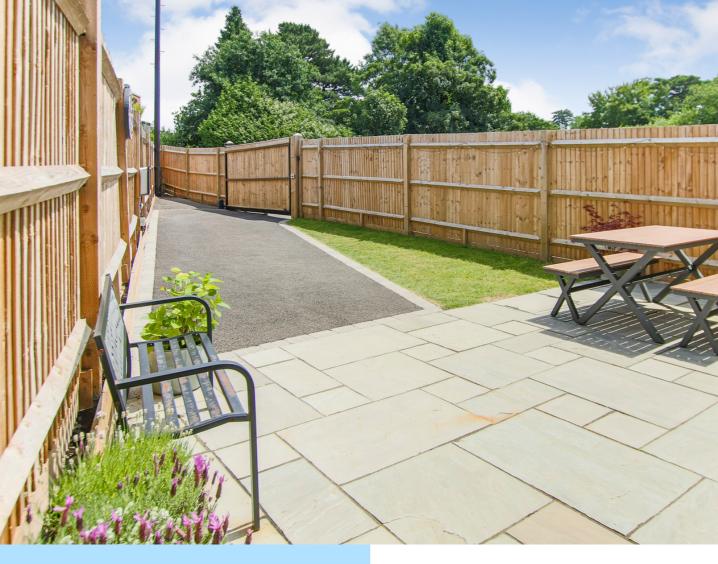

Outside, the property enjoys secure off road parking laid to tarmac with cobbled edging for two cars set behind an electric gate with car charger, up and down lighting, area of levelled lawn, grey Indian sandstone patio, outside hot water tap, Nest CCTV to the rear and space to enjoys outside dining. The property is within easy access of great motorway links, East Grinstead mainline railway station and popular schools. There is an architects certificate valid for 6 years from 17th July 2022.