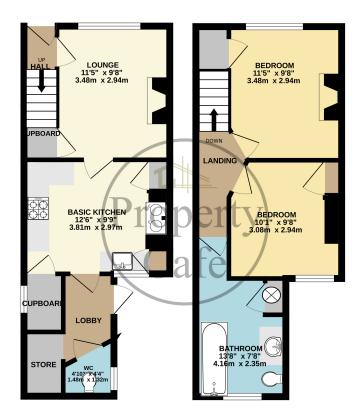

GROUND FLOOR 334 sq.ft. (31.0 sq.m.) approx.

TOTAL FLOOR AREA : 669 sq.ft. (62.2 sq.m.) approx. White very attempt has been nade to ensure the accuracy of the thorptain ordinance beer, measurements, areason or meissatement. This pain the thorative purposes only well houris but so the yery prospective parchaser. The services, system and applicates shown have not been still be thorptain and the service service and the service part of the service part of the service at the thorptain the service part of the se