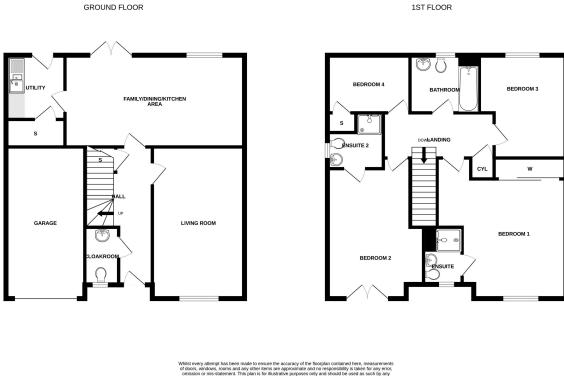

While every attempt has been made to ensure the accuracy of the florydan contained here, measurements of doors, windows, norms and any other liters are approximate and no responsibility is taken for any error, omission or mis-statement. This plan is for illustrative purposes only and should be used as such by any prospective purchaser. The services, systems and applicanes shown have no been tested and no guarantee as to their openality or etiticiency can be given. As to their openality or etiticiency can be given.

| Living Room           | 5.40 m x 3.30 m / 17'9" x 10'10" | Bedroom 4 |
|-----------------------|----------------------------------|-----------|
| Family/Dining/Kitchen | 6.50 m x 3.30 m / 21'4" x 10'10" |           |
| Area                  | 5.00 m x 4.60 m / 16'5" x 15'1"  |           |
| Bedroom 1             | 5.00 m x 3.40 m / 16'5" x 11'2"  |           |
| Bedroom 2             | 3.60 m x 2.80 m / 11'10" x 9'2"  |           |
|                       |                                  |           |

3.10 m x 2.00 m / 10'2" x 6'7"

Bedroom 3

6/8 Bonnar Street, Dunfermline KY12 7JR T: 01383 629720 F: 01383 621333, DX DF69

W: maloco.co.uk