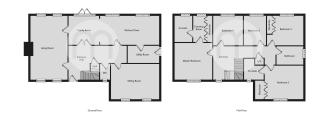

ling, the Great Notley Discovery Centre, and the A131.





### Property Details.

#### **Entrance Hall**





#### Lounge



22' 8" x 13' 0" (6.91m x 3.96m)

#### Kitchen/Diner/Family Room



30' 4" x 11' 0" (9.25m x 3.35m)

#### Utility Room

#### Family Room/Dining Room



15' 4" x 12' 2" (4.67m x 3.71m)

**First Floor Landing** 

#### **Bedroom One**



13' 4" x 13' 4" (4.06m x 4.06m)

Dressing Area 9' 2" x 4' 0" (2.79m x 1.22m)

### Property Details.

En Suite 1



**Bedroom Two** 



14' 2" x 12' 3" (4.32m x 3.73m)

En Suite 2

**Bedroom Three** 



12' 5" x 11' 2" (3.78m x 3.40m)

#### **Bedroom Four**

11' 2" x 10' 1" (3.40m x 3.07m)

**Bedroom Five** 

11' 2" x 7' 3" (3.40m x 2.21m)

Family Bathroom

Rear Garden



Double Garage & Driveway

### Property Details.

#### Floorplans



#### Location



#### **Energy Ratings**

We have not carried out a structural survey and the services, appliances and specific fittings have not been tested. All photographs, measurements, floor plans and distances referred to are given as a guide only and should not be relied upon for the purchase of carpets or any other fixtures or fittings. Gardens, roof terraces, balconies and communal gardens as well as tenure and lease details cannot have their accuracy guaranteed for intending purchasers. Lease details, service ground rent (where applicable) are given as a guide only and should be checked and confirmed by your solicitor prior to exchange of contracts.



61 a High Street, Braintree, CM7 1JX 🌔 01376 337400 🛛 🌔 braintree@michaelsproperty.co.uk