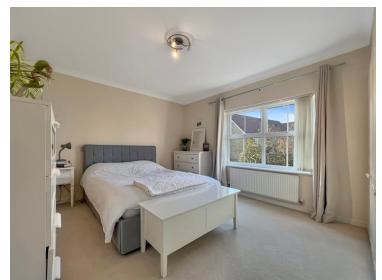

#### **Bedroom One**

13' 4" x 13' 4" (4.06m x 4.06m)

Dressing Area 9' 2" x 4' 0" (2.79m x 1.22m)

### Property Details.

En Suite 1

**Bedroom Two** 

14' 2" x 12' 3" (4.32m x 3.73m)

En Suite 2

**Bedroom Three** 

12' 5" x 11' 2" (3.78m x 3.40m)