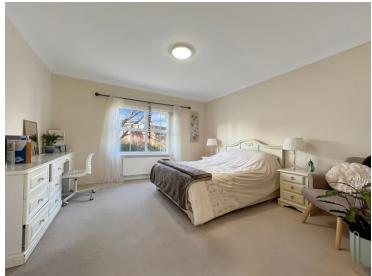

#### **Bedroom One**

13' 4" x 13' 4" (4.06m x 4.06m)

Dressing Area 9' 2" x 4' 0" (2.79m x 1.22m)