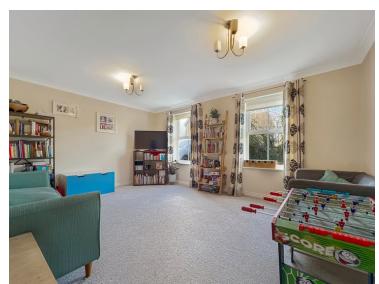

#### Family Room/Dining Room

15' 4" x 12' 2" (4.67m x 3.71m)

**First Floor Landing** 