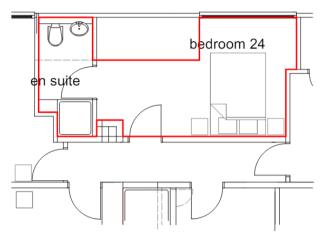

## bedroom 24 - third floor

bedroom 19 en suite bedroom 21 en suite bedroom 23 dressing pedroom 20 en suite

scale 1:50@A4

20-22 Bridge End, Leeds, LS1 4DJ t: 0330 004 0050 e: hello@bettermove.co.uk www.bettermove.co.uk