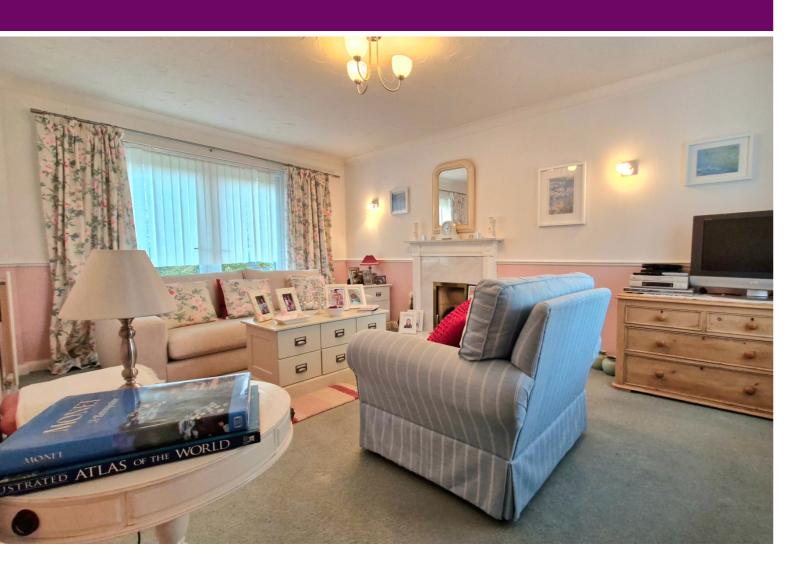

#### **LOUNGE**

17' 0" x 10' 9" (5.18m x 3.28m) (Approx) UPVC window to front, UPVC French doors to garden. Feature fireplace, dado rail and two radiators. Coving to ceiling.