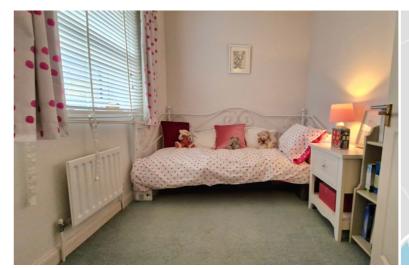

### **BEDROOM TWO**

11' 2" x 10' 0" (3.40m x 3.05m) To the front, the garden is laid to lawn (Approx) UPVC window to front, built-in with mature shrubs. A gravel driveway wardrobe, coving to ceiling and leads to a single garage. Path to side radiator.

## **BEDROOM THREE**

8' 2" x 6' 8" (2.49m x 2.03m) (Approx) UPVC window to rear, radiator and coving to ceiling.