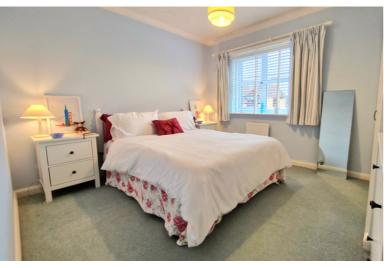

## **BEDROOM ONE**

(Approx) UPVC window to front, (Approx) UPVC windows to front and side, built-in wardrobe, radiator and coving to ceiling.