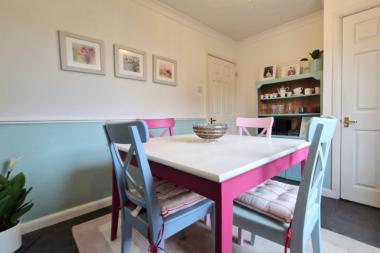

## **DINING ROOM**

10' 6" max x 8' 8" (3.20m x 2.64m) 11' 10" x 10' 9" (3.61m x 3.28m) radiator, dado rail and coving to ceiling.