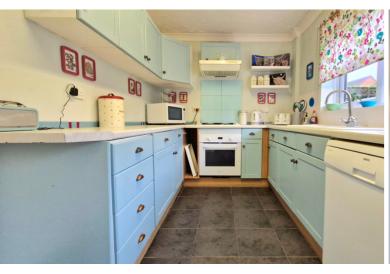

#### **KITCHEN**

14' 10" x 7' 7" (4.52m x 2.31m) (Approx) Fitted with a range of eye level and base units with worktops over. Oven, gas hob and extractor over. Sink with stainless steel swan neck tap over and drainer. Space for fridge/freezer, space and plumbing for dishwasher and washing machine. Understair cupboard. Coving to ceiling. UPVC window to rear and door into garden.