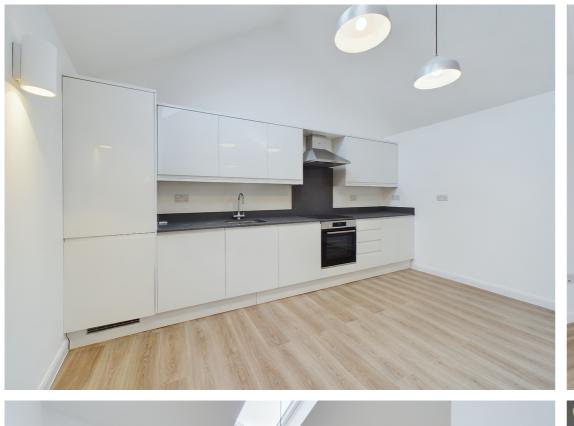

Bucklersbury Mews makes up an exclusive development of one and two bedroom apartments situated just of the market square in Hitchin. This particular one bedroom apartment is conveniently located on the first floor and comes off of the enclosed courtyard. The property offers an entrance hall with storage cupboard, open plan living and kitchen with dual aspect windows, ceiling window and vaulted ceiling. The kitchen offers integrated appliances with quartz work tops and handle-less kitchen units. There is a generous bedroom and three piece family bathroom suite.

- An exclusive development of apartments set just off the market square
- Secure entrance and internal mews style courtyard
- Open plan living area and bespoke fitted kitchen
- Interior Finishes of contemporary white internal doors with polished chrome door furniture, fitted carpets to bedrooms, 'wood effect' flooring to living areas
- 125 Year Lease
- 0.9 miles, 21 min walk to Hitchin train station (as per Google maps)
- No Onward Chain