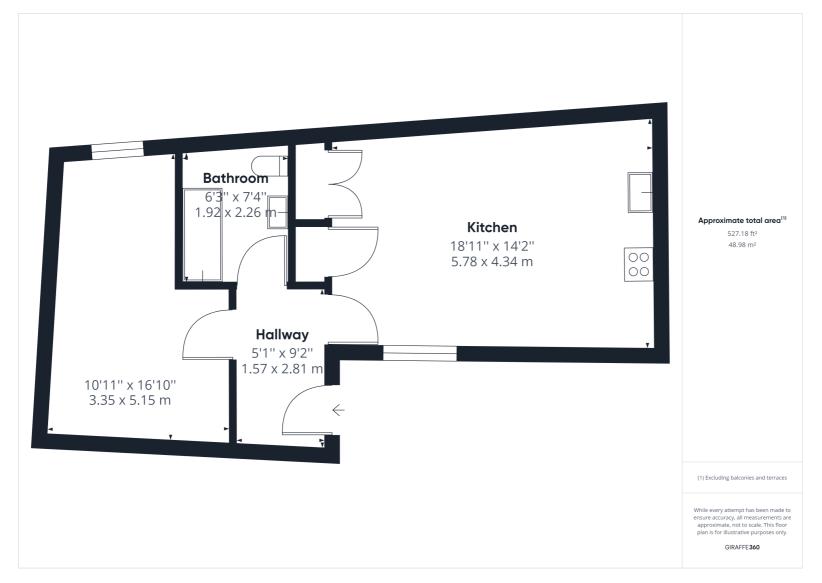

Bucklersbury Mews makes up an exclusive development of one and two bedroom apartments situated just of the market square in Hitchin. This particular one bedroom apartment is conveniently located on the first floor and comes off of the enclosed courtyard. The property offers an entrance hall with storage cupboard, open plan living and kitchen with dual aspect windows, ceiling window and vaulted ceiling. The kitchen offers integrated appliances with quartz work tops and handle-less kitchen units. There is a generous bedroom and three piece family bathroom suite.

All measurements are approximate and quoted in metric with imperial equivalents and for general guidance only and whilst every attempt has been made to ensure accuracy, they must not be relied on. The fixtures, fittings and appliances referred to have not been tested and therefore no guarantee can be given and that they are in working order. Internal photographs are reproduced for general information and it must not be inferred that any item shown is included with the property. For a free valuation, contact the numbers listed on the brochure.