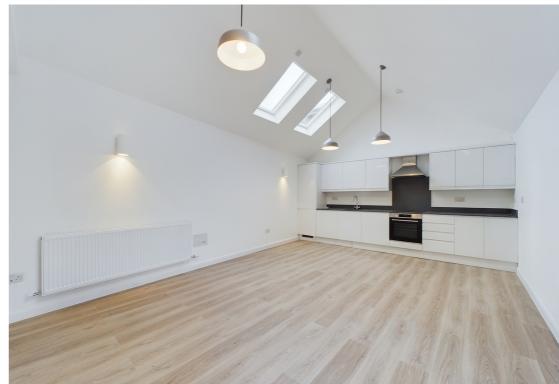

Bucklersbury Mews makes up an exclusive development of one and two bedroom apartments situated just of the market square in Hitchin. This particular one bedroom apartment is conveniently located on the first floor and comes off of the enclosed courtyard. The property offers an entrance hall with storage cupboard, open plan living and kitchen with dual aspect windows, ceiling window and vaulted ceiling. The kitchen offers integrated appliances with quartz work tops and handle-less kitchen units. There is a generous bedroom and three piece family bathroom suite.

- An exclusive development of apartments set just off the market square
- Secure entrance and internal mews style courtyard
- Open plan living area and bespoke fitted kitchen
- Interior Finishes of contemporary white internal doors with polished chrome door furniture, fitted carpets to bedrooms, 'wood effect' flooring to living areas
- 125 Year Lease
- 0.9 miles, 21 min walk to Hitchin train station (as per Google maps)
- No Onward Chain