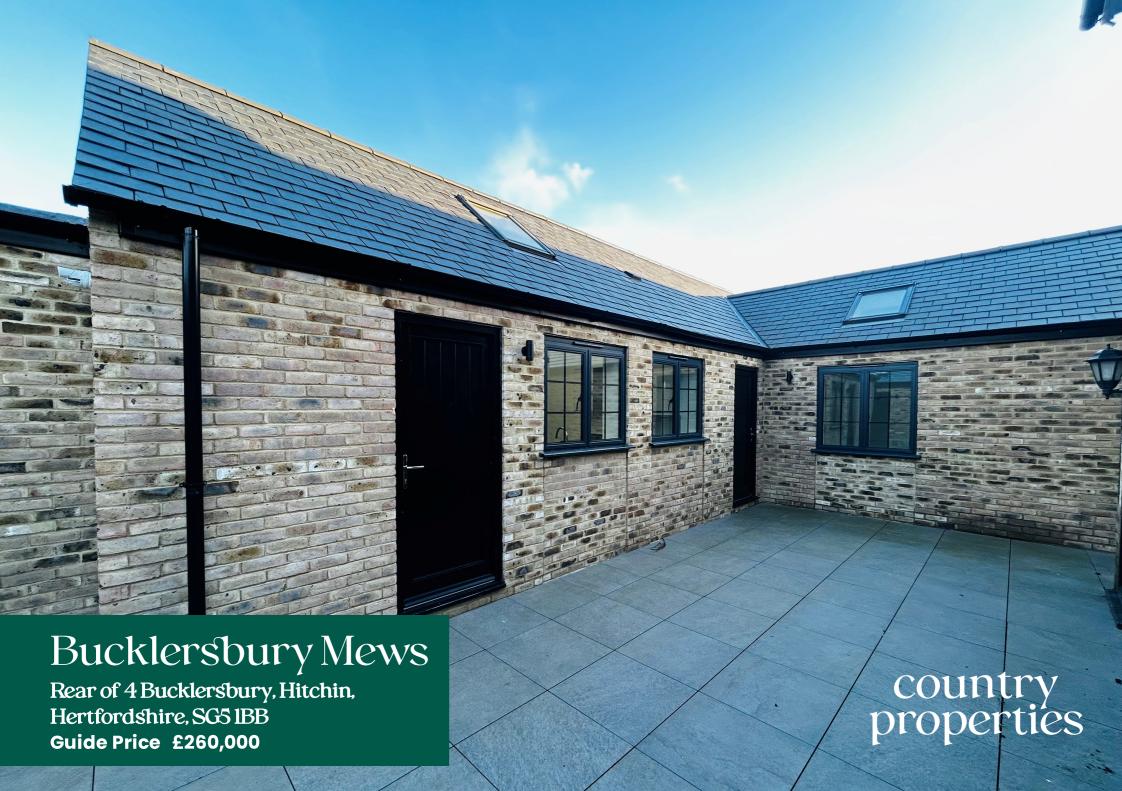

Bucklersbury Mews makes up an exclusive development of one and two bedroom apartments situated just of the market square in Hitchin. This particular one bedroom apartment is conveniently located on the first floor and comes off of the enclosed courtyard. The property offers an entrance hall with storage cupboard, open plan living and kitchen with dual aspect windows, ceiling window and vaulted ceiling. The kitchen offers integrated appliances with quartz work tops and handle-less kitchen units. There is a generous bedroom and three piece family bathroom suite.

- An exclusive development of apartments set just off the market square
- Secure entrance and internal mews style courtyard
- Open plan living area and bespoke fitted kitchen
- Interior Finishes of contemporary white internal doors with polished chrome door furniture, fitted carpets to bedrooms, 'wood effect' flooring to living areas
- 125 Year Lease
- 0.9 miles, 21 min walk to Hitchin train station (as per Google maps)
- No Onward Chain