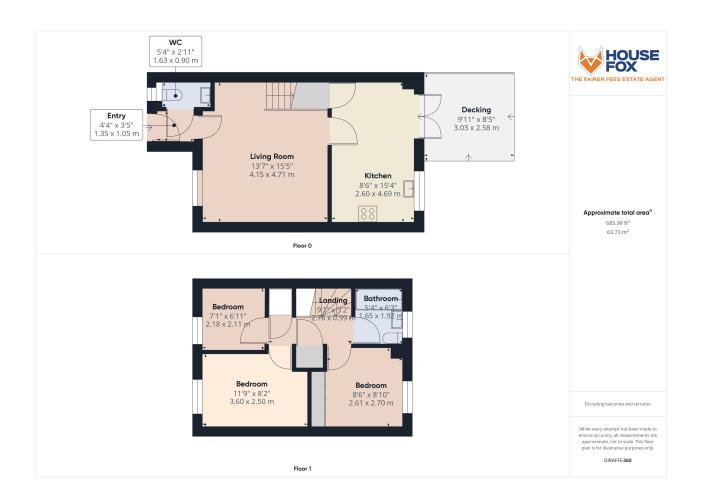

### **ROOM DESCRIPTIONS**

### **Entrance Porch**

Double glazed door opening through to entrance porch, radiator and access to;

### **Downstairs Cloakroom**

Double glazed obscure window to front, low level WC, vanity wash hand basin and radiator

# Living Room

13' 7"  $\times$  15' 5" (4.14m  $\times$  4.70m) Double glazed windows to front aspect, radiator and stairs rising to first floor landing, door through to;

### Kitchen/Diner

8' 6" x 15' 4" (2.59m x 4.67m) Double glazed french doors opening to rear garden, double glazed window to rear garden aspect, range of wall to base units inset one and a half bowl sink and drainer with mixer taps over, space and plumbing for washing machine, integrated fridge freezer, integrated dish washer, integrated oven with hob over and extractor fan above, radiator and under stair storage cupboard.

### Stairs Rising to First Floor landing

### **Bathroom**

5' 4" x 6' 3" (1.63m x 1.91m) Double glazed obscure window to rear aspect, three piece suite comprising low level WC, paneled bath with shower over, vanity wash hand basin and heated towel rail.

### **Bedroom One**

11' 9" x 8' 2" (3.58m x 2.49m) Double glazed window to front aspect, radiator.

### **Bedroom Two**

 $8' 6" \times 8' 10"$  (2.59m x 2.69m) Fitted wardrobe, double glazed window to rear aspect, radiator.

### **Bedroom Three**

7' 1" x 6' 11" (2.16m x 2.11m) Double glazed window to front aspect, radiator

# **FLOORPLAN & EPC**