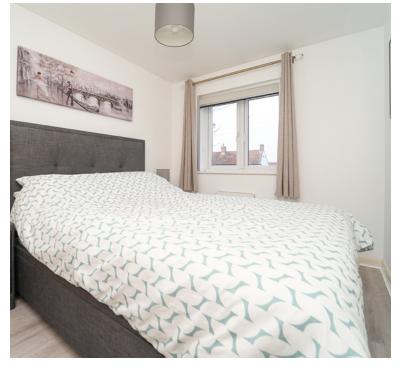

### **Bedroom One**

11' 9" x 8' 2" (3.58m x 2.49m) Double glazed window to front aspect, radiator.

### **Bedroom Two**

 $8' 6" \times 8' 10"$  (2.59m x 2.69m) Fitted wardrobe, double glazed window to rear aspect, radiator.

### **Bedroom Three**

7' 1" x 6' 11" (2.16m x 2.11m) Double glazed window to front aspect, radiator