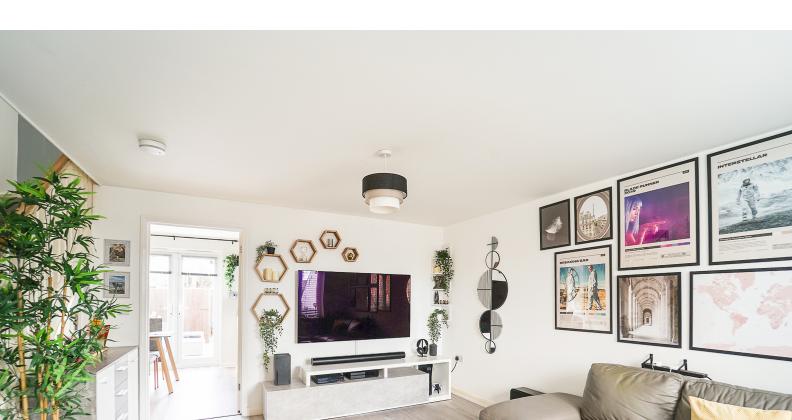

As you step through the front door, you are greeted by a welcoming entrance hall that sets the tone for the entire residence. The seamless flow guides you into the heart of the home. The property boasts a generously sized living room, providing an ideal space for relaxation and entertaining. Light floods through the windows, creating an inviting ambiance for family gatherings or cozy evenings.

# Living Room

13' 7"  $\times$  15' 5" (4.14m  $\times$  4.70m) Double glazed windows to front aspect, radiator and stairs rising to first floor landing, door through to;