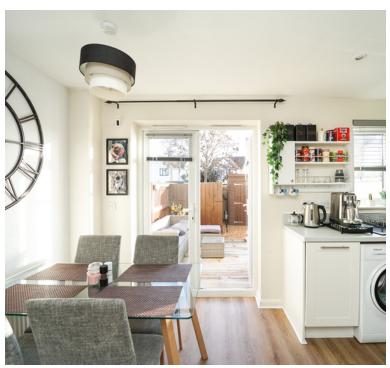

The well-appointed kitchen/diner is a true highlight, featuring contemporary fixtures and fittings. French doors open up to the garden, seamlessly connecting indoor and outdoor spaces. This area is not just a culinary haven but also a social hub for family and friends.

### Kitchen/Diner

8' 6" x 15' 4" (2.59m x 4.67m) Double glazed french doors opening to rear garden, double glazed window to rear garden aspect, range of wall to base units inset one and a half bowl sink and drainer with mixer taps over, space and plumbing for washing machine, integrated fridge freezer, integrated dish washer, integrated oven with hob over and extractor fan above, radiator and under stair storage cupboard.