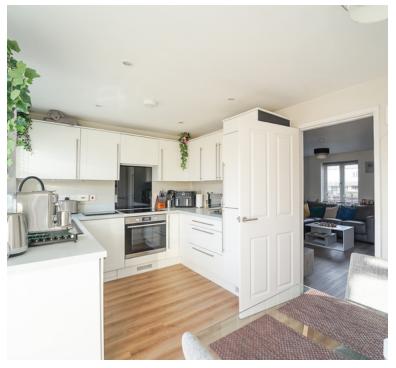

The well-appointed kitchen/diner is a true highlight, featuring contemporary fixtures and fittings. French doors open up to the garden, seamlessly connecting indoor and outdoor spaces. This area is not just a culinary haven but also a social hub for family and friends.

### Kitchen/Diner

8' 6" x 15' 4" (2.59m x 4.67m) Double glazed french doors opening to rear garden, double glazed window to rear garden aspect, range of wall to base units inset one and a half bowl sink and drainer with mixer taps over, space and plumbing for washing machine, integrated fridge freezer, integrated dish washer, integrated oven with hob over and extractor fan above, radiator and under stair storage cupboard.