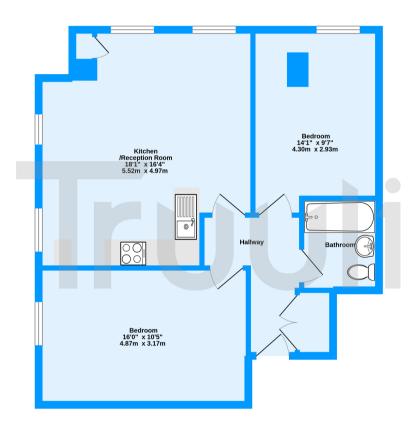

Selling this place was not an easy decision for me, but it has come time to move on."

Fourth Floor 669 sq.ft. (62.2 sq.m.) approx.

Centrillion Point, Masons Avenue, Croydon, CR0

TOTAL FLOOR AREA: 669 sq.ft. (62.2 sq.m.) approx.

Whilst every attempt has been made to ensure the except of the topoplan contained here, measurement of doors, windows, cross and any other times are opportunities of no responsibility in blass his any entry.

The services, systems and applicates shown have not been tested and no guarante as to the opportunity purchaser. The services, systems and applicances shown have not been tested and no guarante as to the opportunity or efficiency on the given.