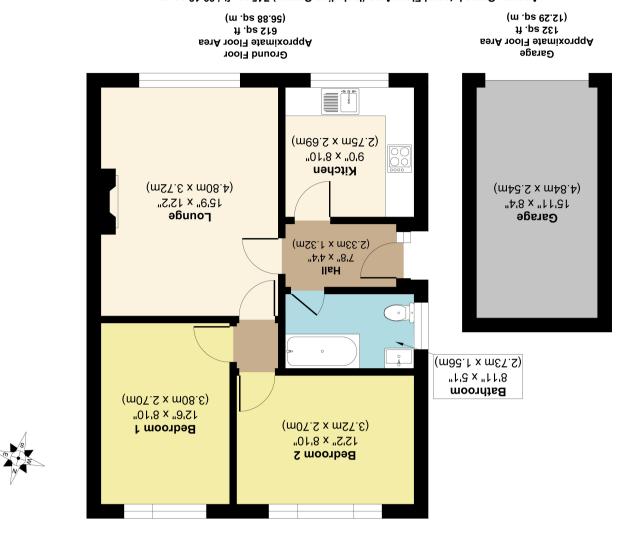

Approx. Gross Internal Floor Area (Including Garage) 745 sq. ft / 69.18 sq. m Approx. Gross Internal Floor Area (Excluding Garage) 612 sq. ft / 56.88 sq. m Illustration for identification purposes only, measurements approximate, not to scale. Copyright and Produced by MS Property Marketing.

## Furness Drive, York YO30 5TD

Offered for sale with the benefit of no onward chain is this spacious two bedroom semi detached bungalow located in the desirable area of Rawcliffe. Boasting heaps of potential, the property briefly comprises; entrance hallway, kitchen, large living room, two double bedrooms and a three piece house bathroom plus a loft space for additional storage. Externally the property has a good sized driveway and a detached garage for ample off street parking, a small front garden and a private rear garden which will be perfect for entertaining with family and friends. Ready for any new buyer to move in and add their own stamp along with having the potential to extend (STPP), we feel this property will generate high interest levels and so early viewing is highly recommended.