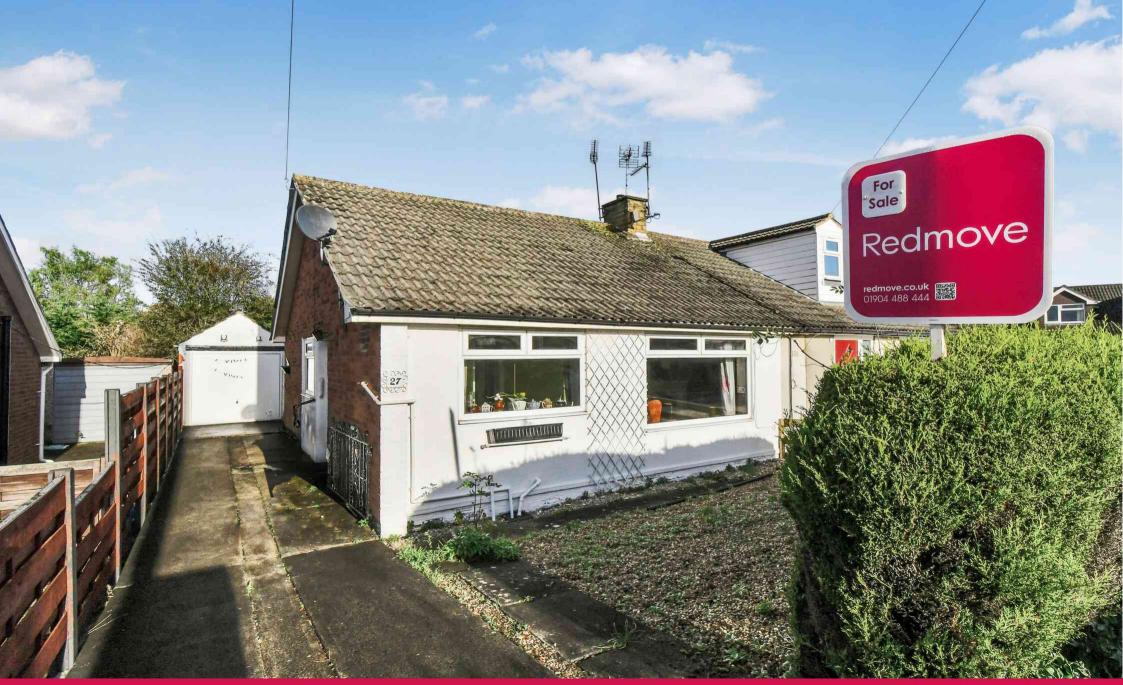

## Furness Drive, York YO30 5TD

Offered for sale with the benefit of no onward chain is this spacious two bedroom semi detached bungalow located in the desirable area of Rawcliffe. Boasting heaps of potential, the property briefly comprises; entrance hallway, kitchen, large living room, two double bedrooms and a three piece house bathroom plus a loft space for additional storage. Externally the property has a good sized driveway and a detached garage for ample off street parking, a small front garden and a private rear garden which will be perfect for entertaining with family and friends. Ready for any new buyer to move in and add their own stamp along with having the potential to extend (STPP), we feel this property will generate high interest levels and so early viewing is highly recommended.

- No Onward Chain
- Semi Detached Bungalow
- Two Double Bedrooms
- Large Living Room
- Three Piece Bathroom
- Driveway
- Detached Garage
- Front and Rear Gardens
- Lots of Potential
- Local Amenities Nearby