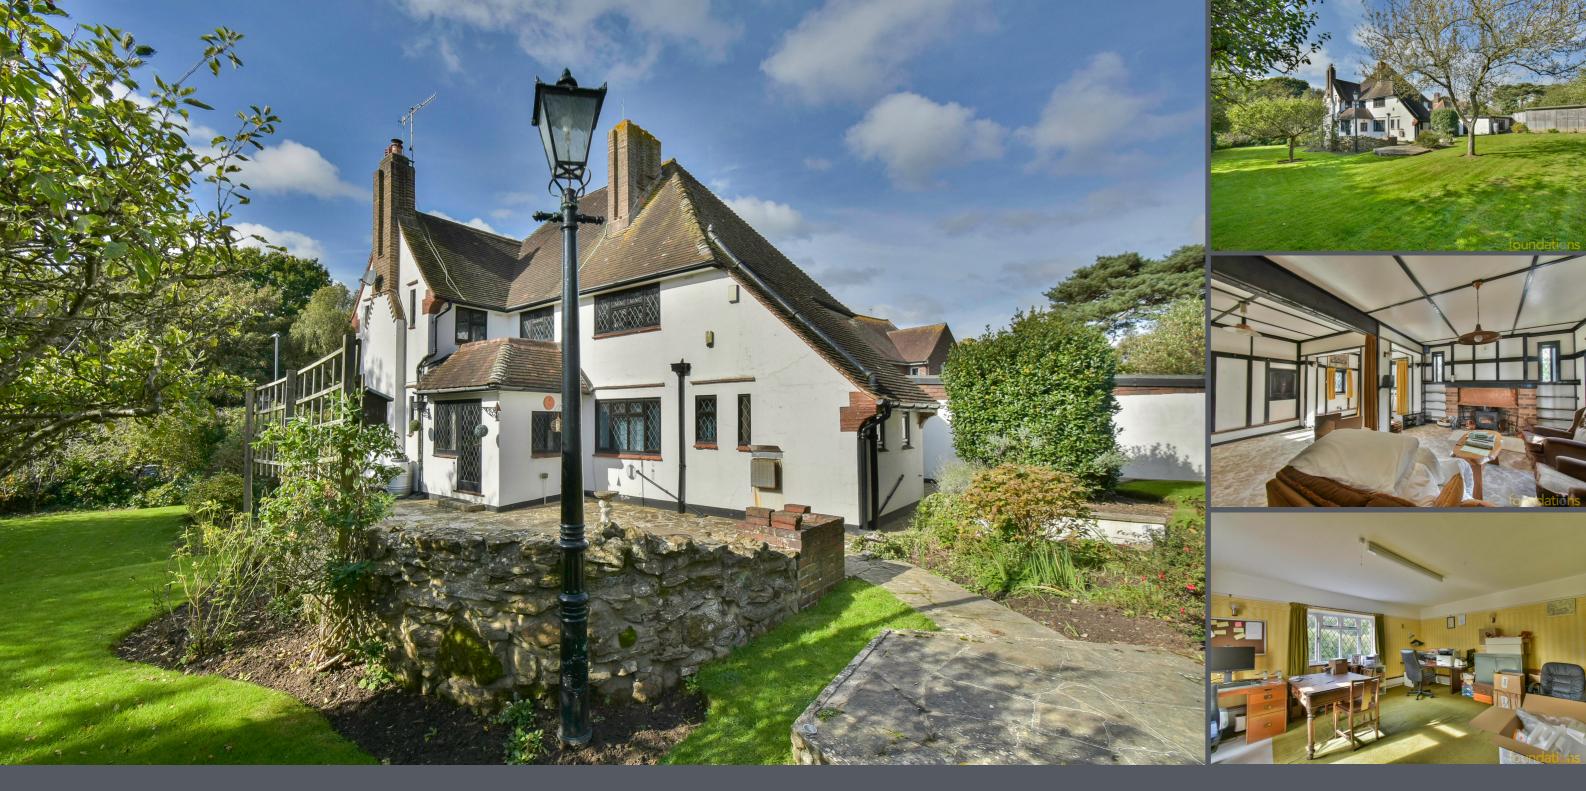

## Westcourt Drive Bexhill-on-Sea East Sussex TN39 3NA

## £800,000 Freehold

A charming and spacious five bedroom, two reception, 1920's detached house located just a short distance from the seafront and Collington train station whilst Bexhill town centre is only a mile away. The accommodation is set over two floors, the ground floor comprises; entrance hall, triple aspect lounge with fireplace, dining room, fitted kitchen, ground floor shower room, utility room, rear porch, boiler room and WC. On the first floor there are five bedrooms, bathroom and separate WC. As the property occupies a good size plot (approx. 0.32 of an acre) there are beautiful gardens to both sides and rear and a double garage. EPC - D.