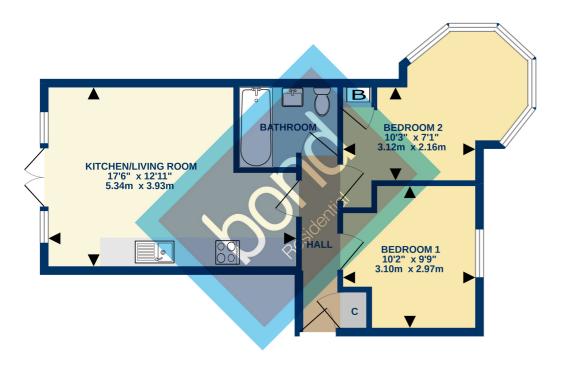

## bond

GROUND FLOOR 478 sq.ft. (44.4 sq.m.) approx.

## 3, The Grange, Springfield Road, Chelmsford, Essex, CM2 6BP

Energy Efficiency Rating C

3, The Grange, Springfield Road, Chelmsford, Essex, CM2 6BP

Bond Residential are delighted to offer for let, this two bedroom ground floor apartment which is available from end of August. Ideally located just a short walk to Chelmsford City Centre and mainline station, the property comprises of an entrance hall, open plan lounge, kitchen diner complete with appliances, two bedrooms, with a storage cupboard to the main bedroom. Family bathroom with shower.