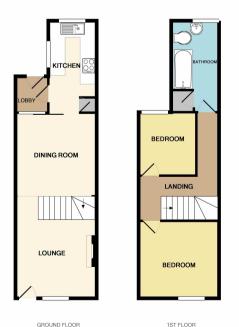

#### **EXTERIOR**

The rear garden courtyard design commencing with a block paved patio area with further paved patio area, timber shed.

GRUUND FLUODR IN TRUCK FLOOR APPROX. FLOOR APPROX. FLOOR APPROX. FLOOR APPROX. FLOOR APPROX. FLOOR AREA 3d3 SQLFT. (34.1 SQLM). TOTAL APPROX. FLOOR AREA 7d1 SQLFT. (66.0 SQLM) TOTAL APPROX. FLOOR AREA 711 SQLFT. (66.0 SQLM) TOTAL APPROX. FLOOR AREA 711 SQLFT. (66.0 SQLM) approximation of the security of the floor patient of the security of the secu