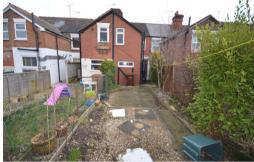

#### **EXTERIOR**

The rear garden courtyard design commencing with a block paved patio area with further paved patio area, timber shed.

GRUUND FLUODR IN TRUCK FLOOR APPROX. FLOOR APPROX. FLOOR APPROX. FLOOR APPROX. FLOOR APPROX. FLOOR AREA 3d3 SQLFT. (34.1 SQLM). TOTAL APPROX. FLOOR AREA 7d1 SQLFT. (66.0 SQLM) TOTAL APPROX. FLOOR AREA 711 SQLFT. (66.0 SQLM) TOTAL APPROX. FLOOR AREA 711 SQLFT. (66.0 SQLM) approximation of the security of the floor patient of the security of the secu