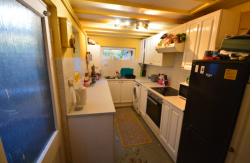

### **KITCHEN**

12' 4" x 6' 4" (3.76m x 1.93m) Fanlight window to rear, window to side, kitchen fitted with stainless steel sink unit inset into roll edge work surfaces with a matching range of eye and base level units, inset four ring gas hob with canopy extractor hood over, electric oven, tall storage cupboard, wall mounted domestic boiler, plumbing and recess for automatic washing machine, obscured part glazed door to -