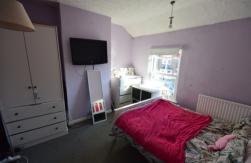

#### **BEDROOM ONE**

10' 9" x 10' 4" (3.28m x 3.15m) Window to front, radiator.

#### **BEDROOM TWO**

9' 6" x 7' 9" (2.90m x 2.36m) Window to rear, radiator.