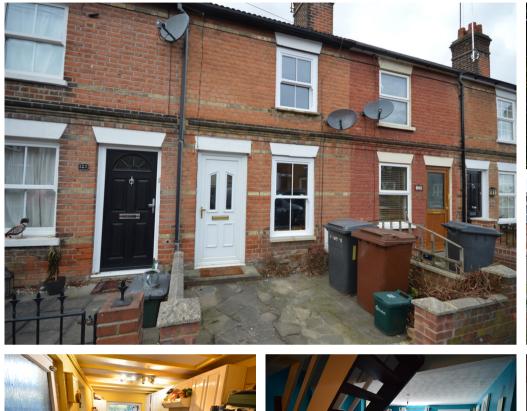

## £280,000 Freehold

An attractive Victorian character two bedroom cottage, requiring some modernisation situated in a sought after location and within walking distance of Chelmsford City Centre and mainline railway station, being offered with no onward chain and immediate vacant possession. Features include : lounge/diner 24'6 x 10'9, fitted kitchen 12'4 x 6'4, rear porch, bedroom one 10'9 x 10'4, bedroom two 9'6 x 7'9, spacious first floor family bathroom, gas radiator central heating, double glazed windows, attractive courtyard style rear garden.

## **Property Profile**

- Attractive Victorian character cottage
- Two Bedrooms
- Offered with immediate vacant possession
- Attractive courtyard style garden
- Within walking distance of Chelmsford City Centre
- No onward Chain
- Sole Agents
- Some Modernisation required