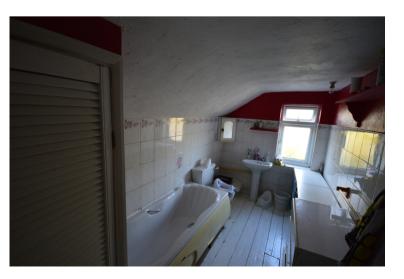

#### BATHROOM

Obscured window to rear, white suite with low level WC, pedestal wash hand basin, panelled bath, partly tiled walls, exposed timber floors.