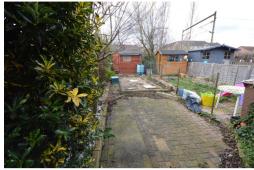

#### **EXTERIOR**

The rear garden courtyard design commencing with a block paved patio area with further paved patio area, timber shed.

GRUUND FLUODR IN TRUCK FLOOR APPROX. FLOOR APPROX. FLOOR APPROX. FLOOR APPROX. FLOOR APPROX. FLOOR AREA 3d3 SQLFT. (34.1 SQLM). TOTAL APPROX. FLOOR AREA 7d1 SQLFT. (66.0 SQLM) TOTAL APPROX. FLOOR AREA 711 SQLFT. (66.0 SQLM) TOTAL APPROX. FLOOR AREA 711 SQLFT. (66.0 SQLM) approximation of the security of the floor patient of the security of the secu