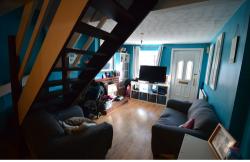

## LOUNGE/DINING AREA

24' 6" x 10' 9" (7.47m x 3.28m) Window to front, double radiator, wall mounted gas fire with brick surround with hardwood mantel incorporating display and audio plinth, multi panelled glazed door and sidelight through to