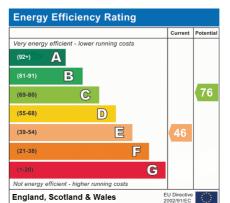

Total area: approx. 160.0 sq. metres (1722.6 sq. feet) Floorplan is for illustration purposes only. All measurements are approximate and should be verified. Total Floor Area includes any garages, outhouses or ancillary buldings shown on the floorplan. EPC and Floorplan prodeed by WWWG-Whits net Plan produced using Planty.