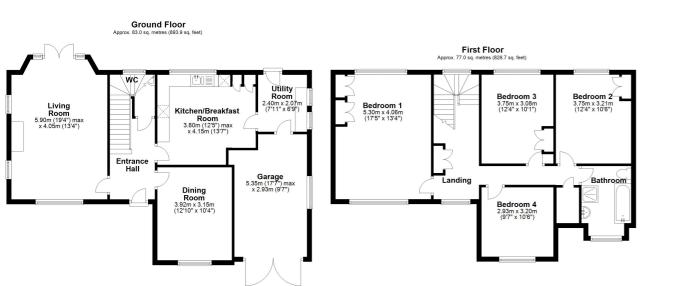

Total area: approx. 160.0 sq. metres (1722.6 sq. feet) Floorplan is for illustration purposes only. All measurements are approximate and should be verified. Total Floor Area includes any garages, outhouses or ancillary buldings shown on the floorplan. EPC and Floorplan prodeed by WWWG-Whits net Plan produced using Planty.