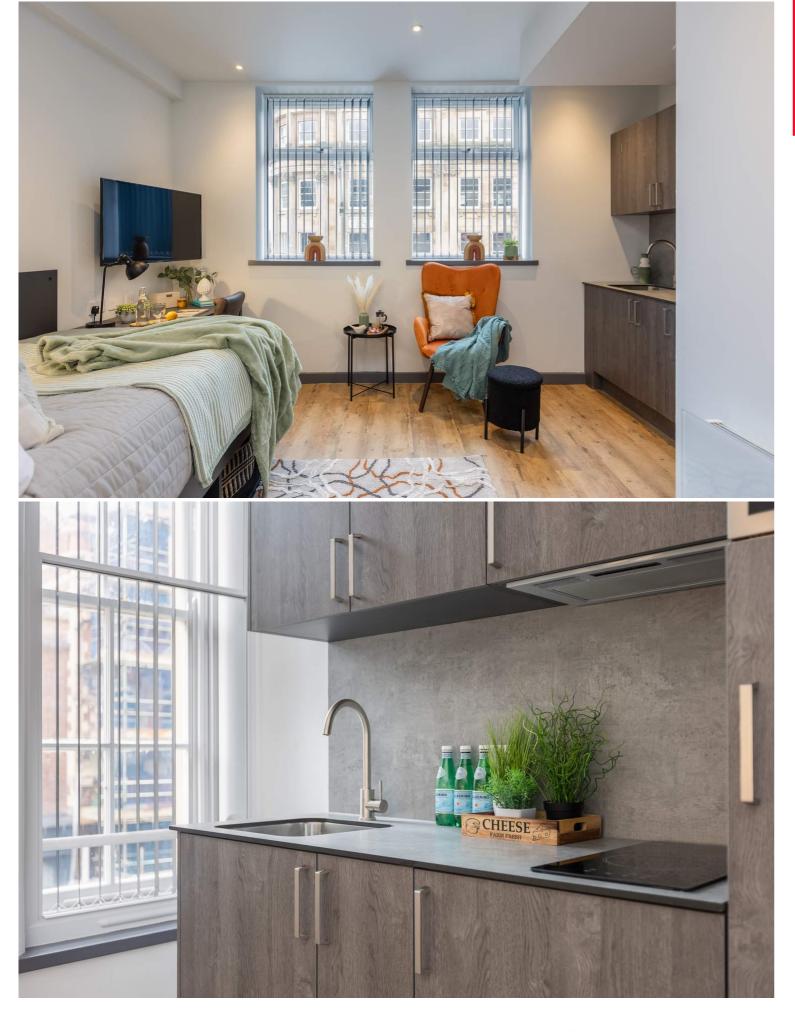

AVAILABLE 01/09/25

STUDENT ONLY ACCOMMODATION IN SUNDERLAND CITY CENTRE

A newly converted development of luxuriously appointed studios and two five bedroom apartments located within the heart of Sunderland city centre – perfect living space for students!

This property is located on

First Floor Studio

Size: 23M2

The Tyro development offers super-fast Wi-Fi, individual smart TV's to each studio, double beds, great seating, large work desks, kitchens with integrated appliances and power showers.

Internally the studios have a contemporary specification and are beautifully finished complimenting the buildings Victorian origins.

Many of the rooms featuring iconic views of the city centre

Student Only

Super-Fast WIFI

All Bills Included

On-site Laundry (chargeable) / bike store

Stylishly Designed Interiors