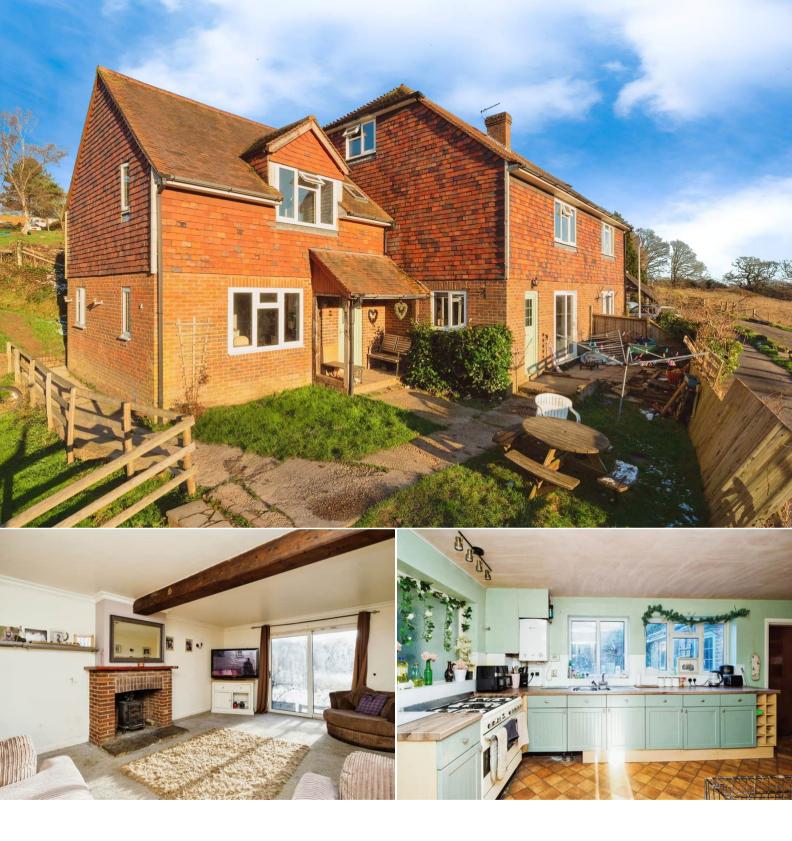

## Coggins Mill Lane Mayfield

Bettermove are proud to present this 5 bedroom semi-detached house in Mayfield.

The property benefits from double glazing, gas central heating throughout and has off street parking available via the drive and garage.

The council tax band is F.

The interior of this beautifully presented property comprises a spacious living room, kitchen/dining room utility room, annex kitchen and living room and w/c on the ground floor. The first floor consists of 4 double bedrooms, the family bathroom and shower room. The second floor holds a further large double bedroom. The exterior boasts ample gardens, perfect for enjoying the summer months and a large detached garage, detached stables and tack room.