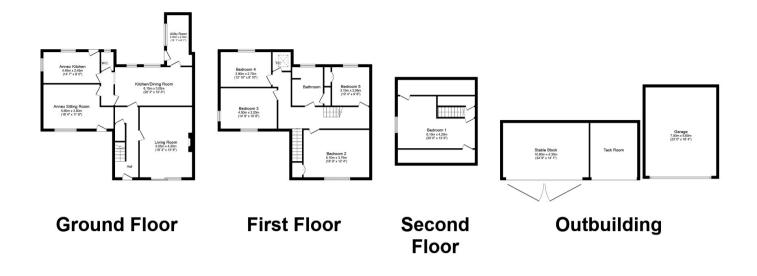

Total floor area 292.2 m² (3,145 sq.ft.) approx

This floor plan is for illustrative purposes only. It is not drawn to scale. Any measurements, floor areas (including any total floor area), openings and orientation are approximate. No details are guaranteed, they cannot be relied upon for any purpose and they do not form part of any agreement. No liability is taken for any error, omission or misstatement. A party must rely upon its own inspection(s). Powered by www.focalagent.com