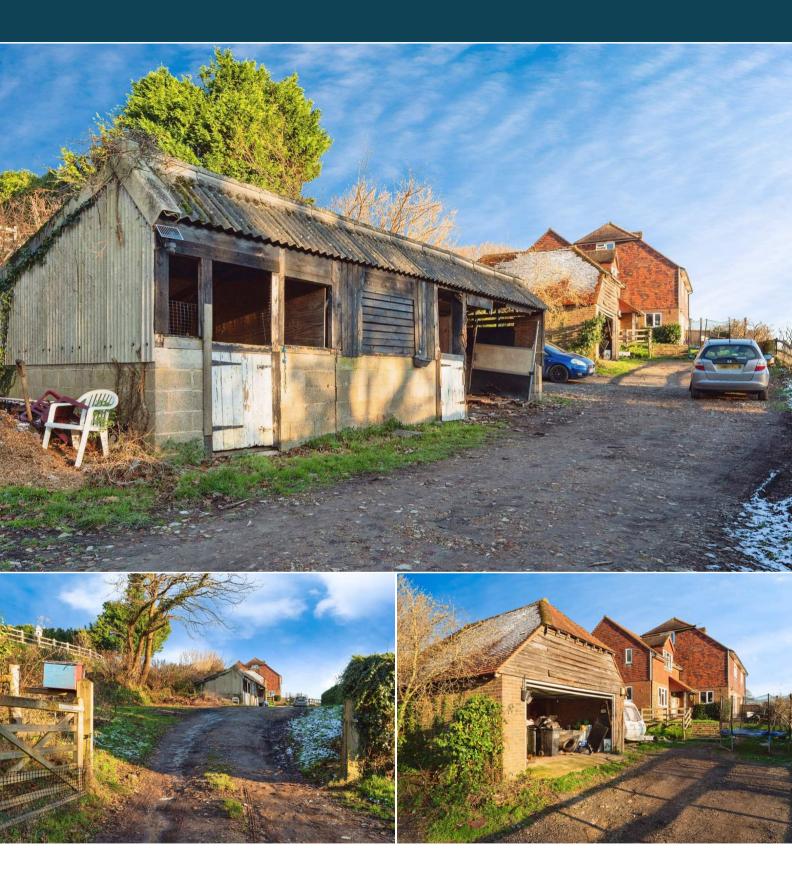

## Coggins Mill Lane Mayfield

Bettermove are proud to present this 5 bedroom semi-detached house in Mayfield.

The property benefits from double glazing, gas central heating throughout and has off street parking available via the drive and garage.

The council tax band is F.

The interior of this beautifully presented property comprises a spacious living room, kitchen/dining room utility room, annex kitchen and living room and w/c on the ground floor. The first floor consists of 4 double bedrooms, the family bathroom and shower room. The second floor holds a further large double bedroom. The exterior boasts ample gardens, perfect for enjoying the summer months and a large detached garage, detached stables and tack room.