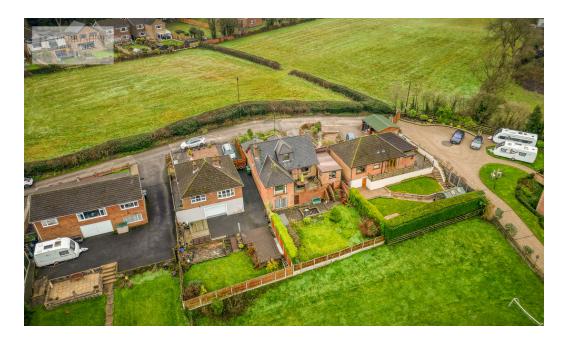

## **PROPERTY DESCRIPTION**

Derbyshire Properties are pleased to present this substantial split level detached family home located within a non-state semi rural position. The property boasts numerous living spaces and well proportion bedrooms with sizable garden with open views. The property briefly comprises of:- lower ground - games room and storeroom. Ground floor - entrance hallway, bathroom, large master bedroom, extended lounge, dining room, conservatory, kitchen, attached garage incorporating utility room and downstairs toilet. First floor.- galleried landing, four bedrooms and a bathroom. externally the property is situated on a sizable plot with a well maintained low maintenance frontage, side driveway and attach garage. The rear garden mainly comprises of a lawn garden, sizable decking entertaining Terrace, vegetable plot all facing open views. We recommend the property will ideally suit families and an early internal inspection is truly essential to appreciate the accommodation on show.

## POINTS OF INTEREST

- Split Level Detached Family Home
- 4 Bedrooms, 3 Reception Rooms
- 2 Bathrooms
- Large Private Garden To Rear
- Semi-Rural Location

- Open Aspect With Views
- Ideal Family Purchase
- Driveway & Garage
- View Absolutely Essential!