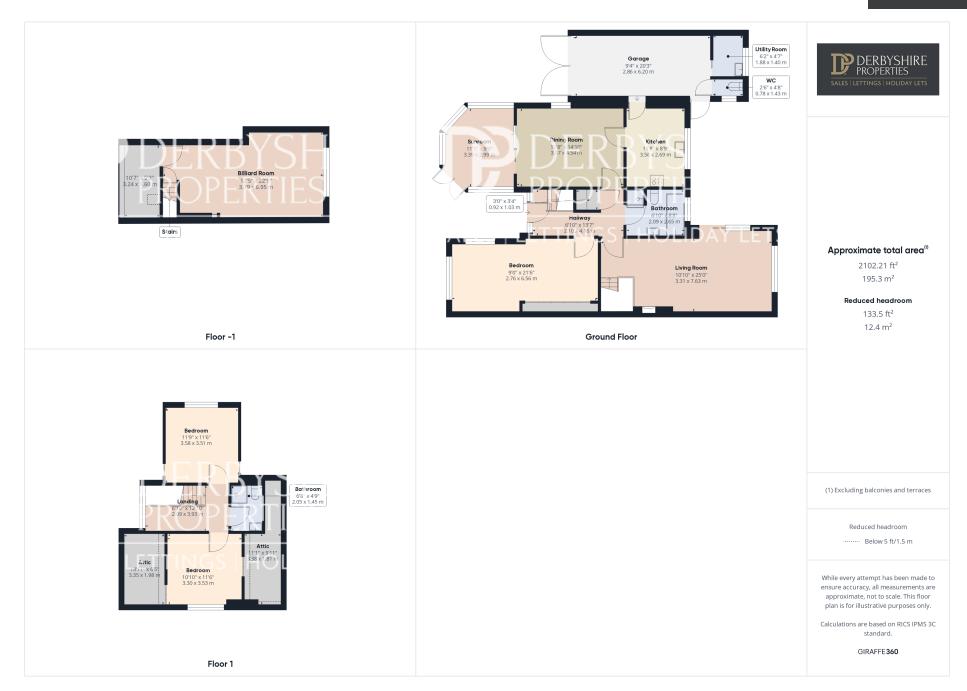

## **PROPERTY DESCRIPTION**

Derbyshire Properties are pleased to present this substantial split level detached family home located within a non-state semi rural position. The property boasts numerous living spaces and well proportion bedrooms with sizable garden with open views. The property briefly comprises of:- lower ground - games room and storeroom. Ground floor - entrance hallway, bathroom, large master bedroom, extended lounge, dining room, conservatory, kitchen, attached garage incorporating utility room and downstairs toilet. First floor.- galleried landing, four bedrooms and a bathroom. externally the property is situated on a sizable plot with a well maintained low maintenance frontage, side driveway and attach garage. The rear garden mainly comprises of a lawn garden, sizable decking entertaining Terrace, vegetable plot all facing open views. We recommend the property will ideally suit families and an early internal inspection is truly essential to appreciate the accommodation on show.

## POINTS OF INTEREST

- Split Level Detached Family Home
- 4 Bedrooms, 3 Reception Rooms
- 2 Bathrooms
- Large Private Garden To Rear
- Semi-Rural Location

- Open Aspect With Views
- Ideal Family Purchase
- Driveway & Garage
- View Absolutely Essential!