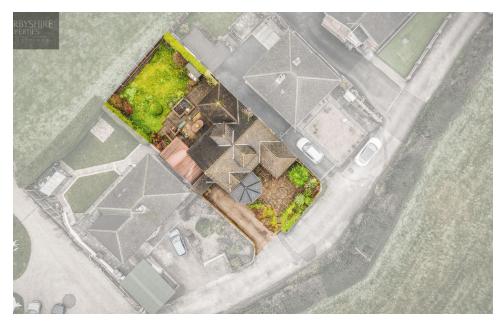

## **PROPERTY DESCRIPTION**

Derbyshire Properties are pleased to present this substantial split level detached family home located within a non-state semi rural position. The property boasts numerous living spaces and well proportion bedrooms with sizable garden with open views. The property briefly comprises of:- lower ground - games room and storeroom. Ground floor - entrance hallway, bathroom, large master bedroom, extended lounge, dining room, conservatory, kitchen, attached garage incorporating utility room and downstairs toilet. First floor.- galleried landing, four bedrooms and a bathroom. externally the property is situated on a sizable plot with a well maintained low maintenance frontage, side driveway and attach garage. The rear garden mainly comprises of a lawn garden, sizable decking entertaining Terrace, vegetable plot all facing open views. We recommend the property will ideally suit families and an early internal inspection is truly essential to appreciate the accommodation on show.

## POINTS OF INTEREST

- Split Level Detached Family Home
- 4 Bedrooms, 3 Reception Rooms
- 2 Bathrooms
- Large Private Garden To Rear
- Semi-Rural Location

- Open Aspect With Views
- Ideal Family Purchase
- Driveway & Garage
- View Absolutely Essential!