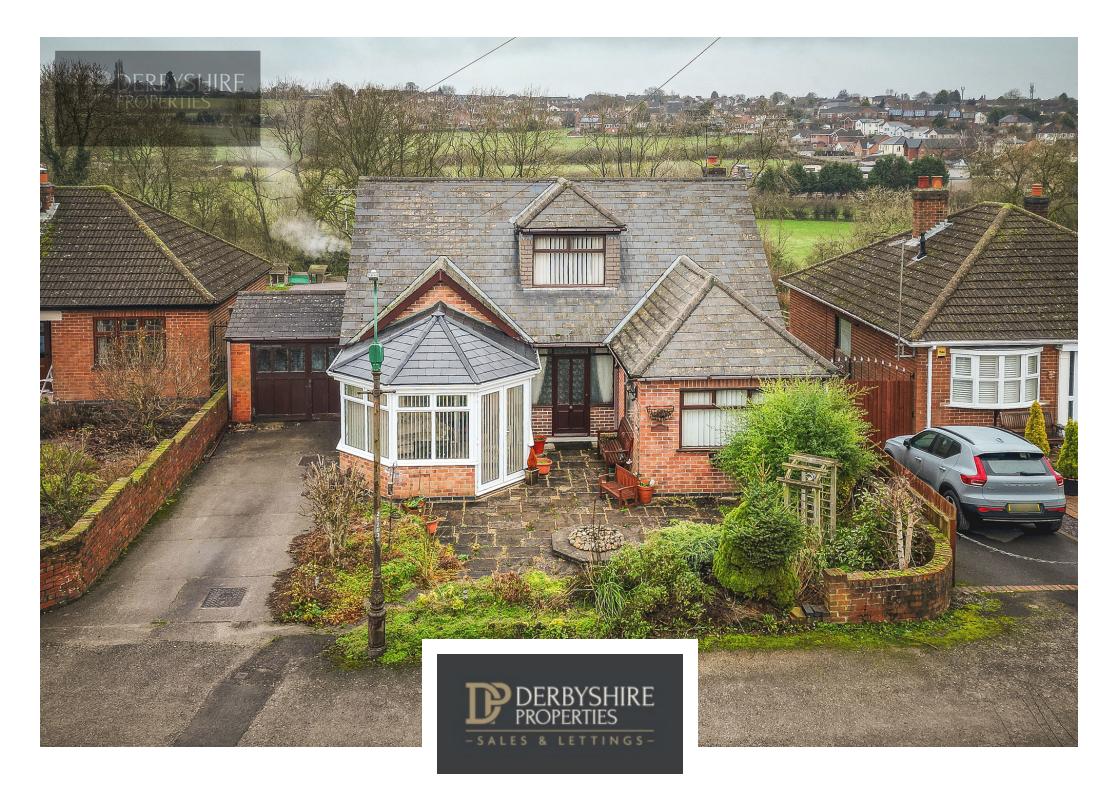

Station Lane, Codnor, Ripley, Derbyshire DE5 9SL £399,950 - Freehold

## **PROPERTY DESCRIPTION**

Derbyshire Properties are pleased to present this substantial split level detached family home located within a non-state semi rural position. The property boasts numerous living spaces and well proportion bedrooms with sizable garden with open views. The property briefly comprises of:- lower ground - games room and storeroom. Ground floor - entrance hallway, bathroom, large master bedroom, extended lounge, dining room, conservatory, kitchen, attached garage incorporating utility room and downstairs toilet. First floor.- galleried landing, four bedrooms and a bathroom. externally the property is situated on a sizable plot with a well maintained low maintenance frontage, side driveway and attach garage. The rear garden mainly comprises of a lawn garden, sizable decking entertaining Terrace, vegetable plot all facing open views. We recommend the property will ideally suit families and an early internal inspection is truly essential to appreciate the accommodation on show.

## POINTS OF INTEREST

- Split Level Detached Family Home
- 4 Bedrooms, 3 Reception Rooms
- 2 Bathrooms
- Large Private Garden To Rear
- Semi-Rural Location

- Open Aspect With Views
- Ideal Family Purchase
- Driveway & Garage
- View Absolutely Essential!