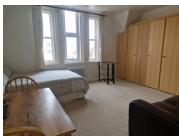

## LOUNGE/BEDROOM

16' 4" x 13' 1" (4.98m x 3.99m) A very spacious lounge/bedroom with a table, two chairs, sofa, bed and plenty of storage in the triple double wardrobes, front aspect UPVC double glazed window, heater, opening to kitchen.