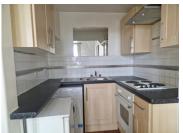

## **KITCHEN**

 $6'0" \times 5'6"$  (1.83m x 1.68m) Fitted with wall and base units, washing machine and fridge/freezer to remain, built-in electric hob with extractor, oven.