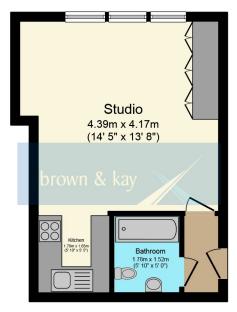

Floor Plan

Floor area 27.1 sq.m. (292 sq.ft.) approx

This floor plan is for illustration purposes only and may not be representative of the property. The position and size of doors, windows and other features are approximate. Unauthorized reproduction prohibited. © PropertyBOX