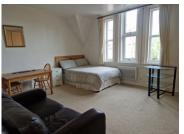

## LOUNGE/BEDROOM

16' 4" x 13' 1" (4.98m x 3.99m) A very spacious lounge/bedroom with a table, two chairs, sofa, bed and plenty of storage in the triple double wardrobes, front aspect UPVC double glazed window, heater, opening to kitchen.