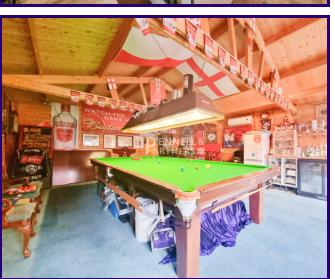

☐ Ample Parking: The property boasts parking for multiple vehicles, ensuring that your guests can always find a convenient spot. No need to worry about parking woes!

□ Purpose-Built Garden Cabin: The highlight of this property is the impressive purpose-built cabin nestled in the expansive garden. Currently used as a snooker room and bar, this versatile space can be your ultimate entertainment haven or a relaxing retreat. Imagine hosting game nights, watching sports, or simply enjoying quality time with friends and family in this remarkable space.

#### **GARDEN ROOM / CABIN**

6.04m x 7.04m (19' 10" x 23' 1")