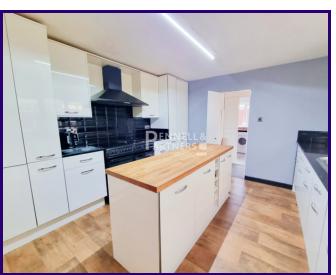

Modern Kitchen and Utility Room: The well-appointed kitchen is a chef's dream, featuring modern appliances, ample countertop space, and sleek cabinetry. The adjoining utility room adds a touch of practicality to your daily routine.

#### **KITCHEN**

3.83m x 3.69m (12' 7" x 12' 1")