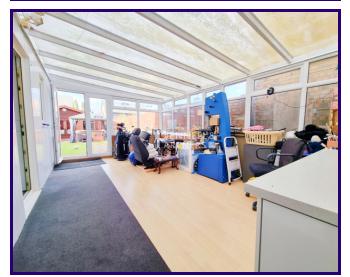

☐ Sunlit Conservatory: Enjoy the beauty of the outdoors year-round in the delightful conservatory. This space is perfect for enjoying your morning coffee while basking in the warmth of the sun or unwinding with a good book in the evening.

#### **CONSERVATORY**

6.09m x 3.33m (20' 0" x 10' 11")