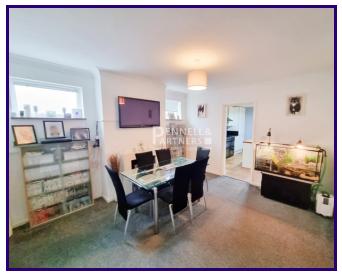

170 PETERBOROUGH ROAD, WHITTLESEY, PETERBOROUGH, CAMBRIDGESHIRE. PE7 1PD

Guide Price £310,000





## **ABOUT THE PROPERTY**

# **Key Features:**

☐ Interior Elegance: Step inside this thoughtfully designed home and be greeted by the harmonious fusion of space and style. The three double bedrooms ensure ample room for family members and guests, while the multiple reception rooms cater to a variety of lifestyle needs. Whether you're seeking a cosy family movie night or hosting an elegant dinner party, this home adapts effortlessly.

Modern Kitchen and Utility Room: The well-appointed kitchen is a chef's dream, featuring modern appliances, ample countertop space, and sleek cabinetry. The adjoining utility room adds a touch of practicality to your daily routine.

☐ Sunlit Conse