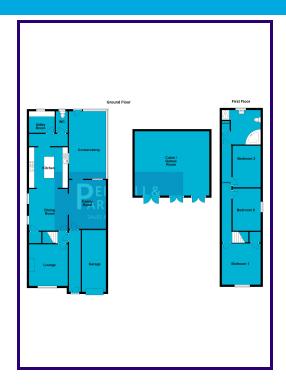

# **ENTRANCE HALL**

## **LOUNGE**

3.94m x 3.69m (12' 11" x 12' 1")

## **DINING ROOM**

3.94m x 3.69m (12' 11" x 12' 1")

#### **KITCHEN**

3.83m x 3.69m (12' 7" x 12' 1")

#### **REAR LOBBY**

## **UTILITY ROOM**

2.440m x 2.02m (8' 0" x 6' 8")

#### CLOAKROOM

#### **CONSERVATORY**

6.09m x 3.33m (20' 0" x 10' 11")

## **FAMILY ROOM**

4.43m x 3.52m (14' 6" x 11' 7")

## **BEDROOM ONE**

3.94m x 3.69m (12' 11" x 12' 1")

## **BEDROOM TWO**

4.02m x 2.66m (13' 2" x 8' 9")

#### BEDROOM THREE

3.95m x 2.41m (13' 0" x 7' 11")

# **FAMILY BATHROOM**

#### **GARDEN ROOM / CABIN**

6.04m x 7.04m (19' 10" x 23' 1")