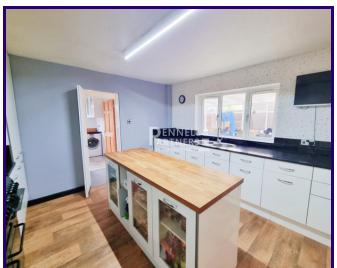

Modern Kitchen and Utility Room: The well-appointed kitchen is a chef's dream, featuring modern appliances, ample countertop space, and sleek cabinetry. The adjoining utility room adds a touch of practicality to your daily routine.

#### **KITCHEN**

3.83m x 3.69m (12' 7" x 12' 1")