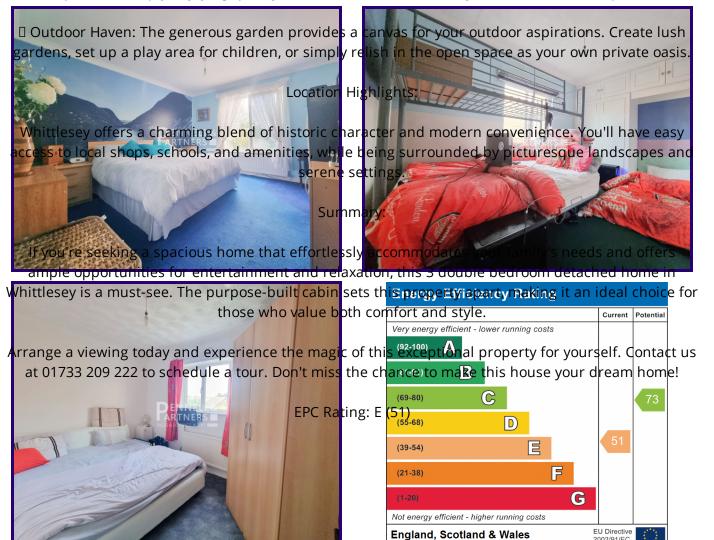

☐ Sunlit Conservatory: Enjoy the beauty of the outdoors year-round in the delightful conservatory. This space is perfect for enjoying your morning coffee while basking in the warmth of the sun or unwinding with a good book in the evening.

☐ Ample Parking: The property boasts parking for multiple vehicles, ensuring that your guests can always find a convenient spot. No need to worry about parking woes!

□ Purpose-Built Garden Cabin: The highlight of this property is the impressive purpose-built cabin nestled in the expansive garden. Currently used as a snooker room and bar, this versatile space can be your ultimate entertainment haven or a relaxing retreat. Imagine hosting game nights, watching sports, or simply enjoying quality time with friends and family in this remarkable space.