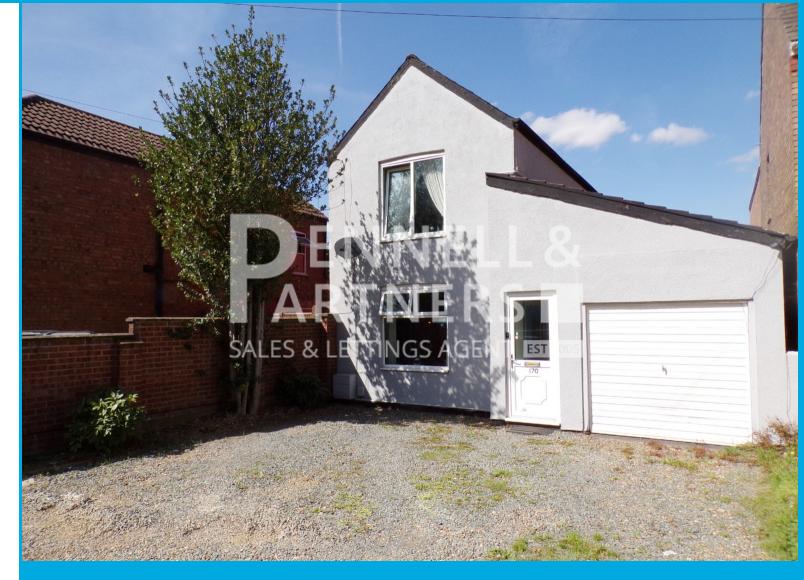

170 PETERBOROUGH ROAD, WHITTLESEY, PETERBOROUGH, CAMBRIDGESHIRE. PE7 1PD

Guide Price £310,000

☐ Ample Parking: The property boasts parking for multiple vehicles, ensuring that your guests can always find a convenient spot. No need to worry about parking woes!

□ Purpose-Built Garden Cabin: The highlight of this property is the impressive purpose-built cabin nestled in the expansive garden. Currently used as a snooker room and bar, this versatile space can be your ultimate entertainment haven or a relaxing retreat. Imagine hosting game nights, watching sports, or simply enjoying quality time with friends and family in this remarkable space.