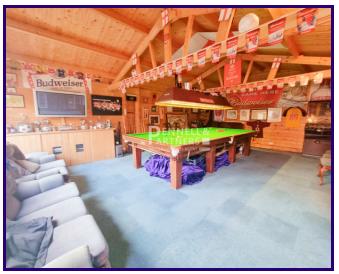

☐ Ample Parking: The property boasts parking for multiple vehicles, ensuring that your guests can always find a convenient spot. No need to worry about parking woes!

□ Purpose-Built Garden Cabin: The highlight of this property is the impressive purpose-built cabin nestled in the expansive garden. Currently used as a snooker room and bar, this versatile space can be your ultimate entertainment haven or a relaxing retreat. Imagine hosting game nights, watching sports, or simply enjoying quality time with friends and family in this remarkable space.

#### **GARDEN ROOM / CABIN**

6.04m x 7.04m (19' 10" x 23' 1")