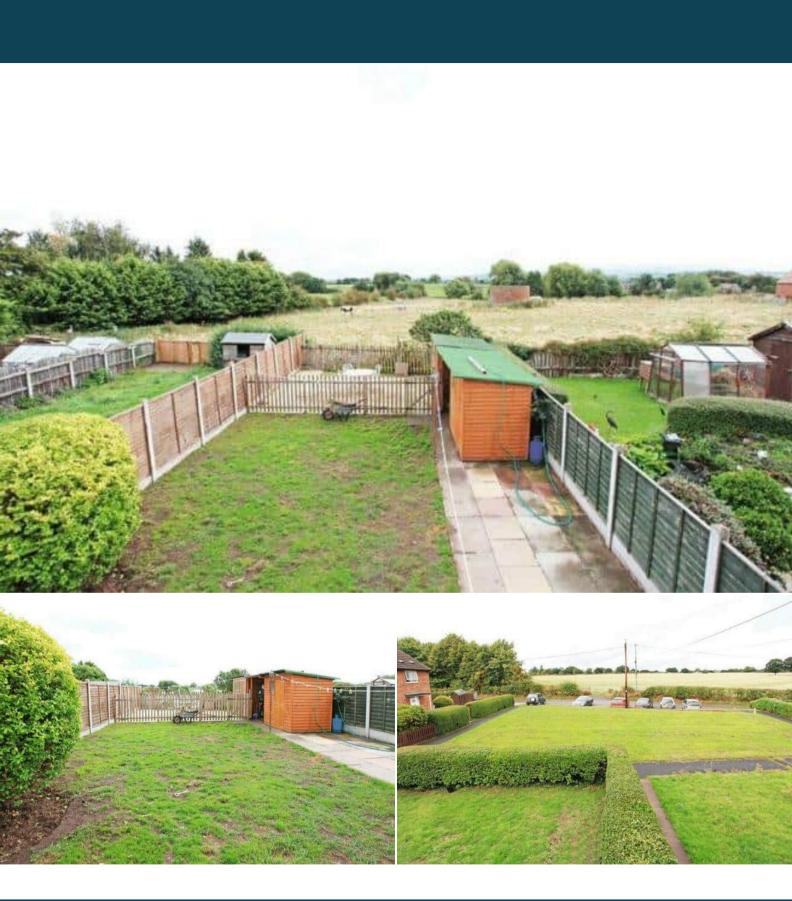

The property is tenanted and rental yields can be obtained through Bettermove.

The interior of this well presented property comprises a spacious living room with dining area and fitted kitchen on the ground floor. The first floor consists of 3 bedrooms and the family bathroom. The exterior boasts a private rear garden, perfect for enjoying the summer months.