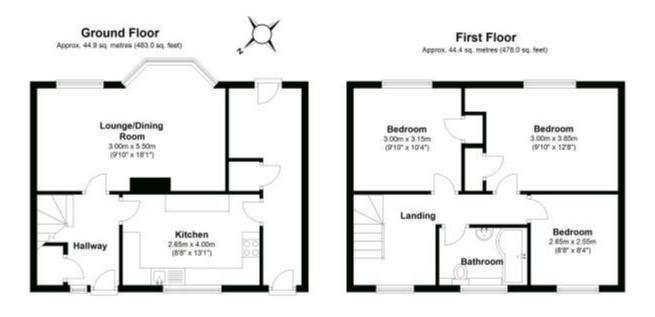

The exclusivity fee is returned to you upon successful completion of the property.

Total area: approx. 89.3 sq. metres (961.0 sq. feet)

20-22 Bridge End, Leeds, LS1 4DJ t: 0330 004 0050 e: hello@bettermove.co.uk www.bettermove.co.uk