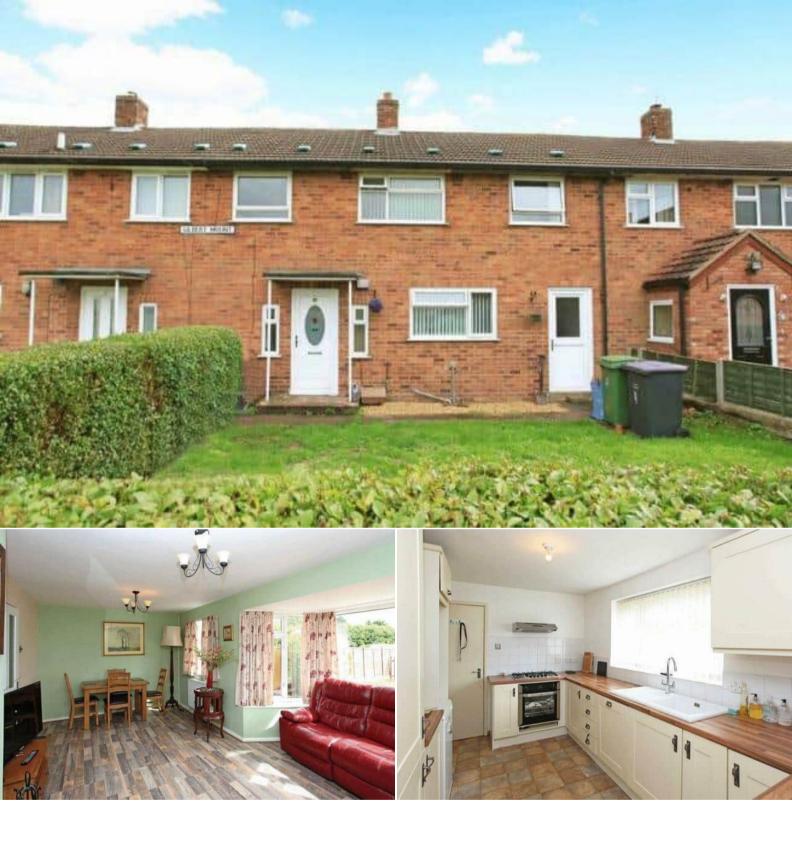

## Gilbert Mount Shrewsbury

Bettermove are proud to present this 3 bedroom terraced house in Rodington available with no forward chain.

The property benefits from double glazing, gas central heating throughout and has ample on street parking nearby. The council tax band is B.

The property is tenanted and rental yields can be obtained through Bettermove.

The interior of this well presented property comprises a spacious living room with dining area and fitted kitchen on the ground floor. The first floor consists of 3 bedrooms and the family bathroom. The exterior boasts a private rear garden, perfect for enjoying the summer months.

Located in the popular village of Rodington, the property is close to a range of amenities, including village shops and pubs.

This exciting opportunity should not be missed! All enquiries can be made through Bettermove on 0330 004 0050.