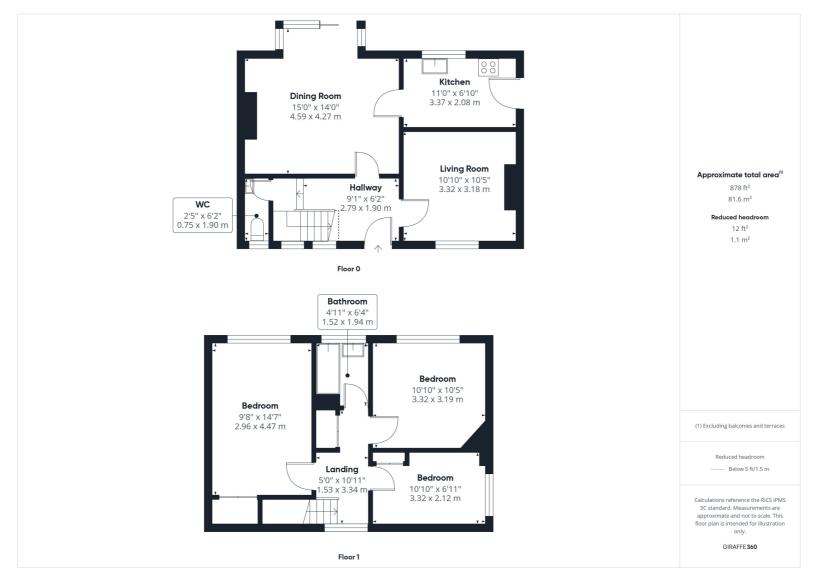

This three bedroom semi-detached family home is offered to the market with no onward chain.

The ground floor accommodation comprises an entrance hall, living room, W.C, a fitted kitchen and reception/dining room with sliding patio doors onto the rear garden. To the first floor are three generously sized bedrooms and a family bathroom including wash hand basin and bath with shower attachment.

- Semi-detached family home
- Three generous bedrooms
- Front and rear gardens
- Two reception rooms
- 0.7 miles, 16 mins walk to Hitchin train station (as per Google Maps)
- 1.2 miles, 23 min walk to Hitchin town centre (as per Google Maps)