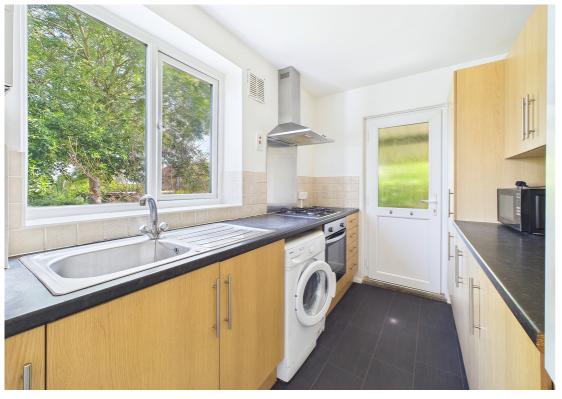

This three bedroom semi-detached family home is offered to the market with no onward chain.

The ground floor accommodation comprises an entrance hall, living room, W.C, a fitted kitchen and reception/dining room with sliding patio doors onto the rear garden. To the first floor are three generously sized bedrooms and a family bathroom including wash hand basin and bath with shower attachment.