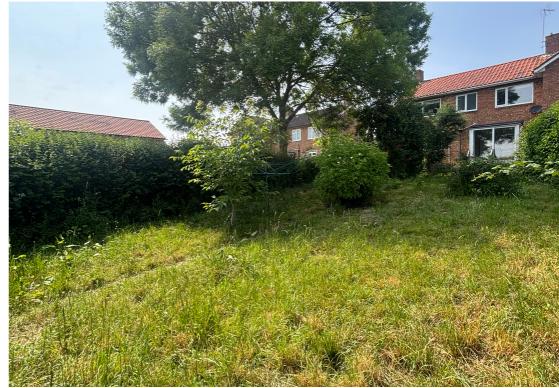

To the outside is a Southerly facing, enclosed rear garden mainly laid to lawn with access to outbuildings. The front garden is also mainly laid to lawn with pathway to the front door.

Hitchin is a charming medieval market town and has many fine Tudor and Georgian buildings, particularly around the market square. Near to the market square stands the large medieval parish church of St Mary. The town provides good shopping as well as a swimming pool, football team, two theatres, a wide variety of restaurants and pubs and highly regarded girls and boys schools. There is also a mainline railway station providing direct access to Kings Cross and Cambridge.