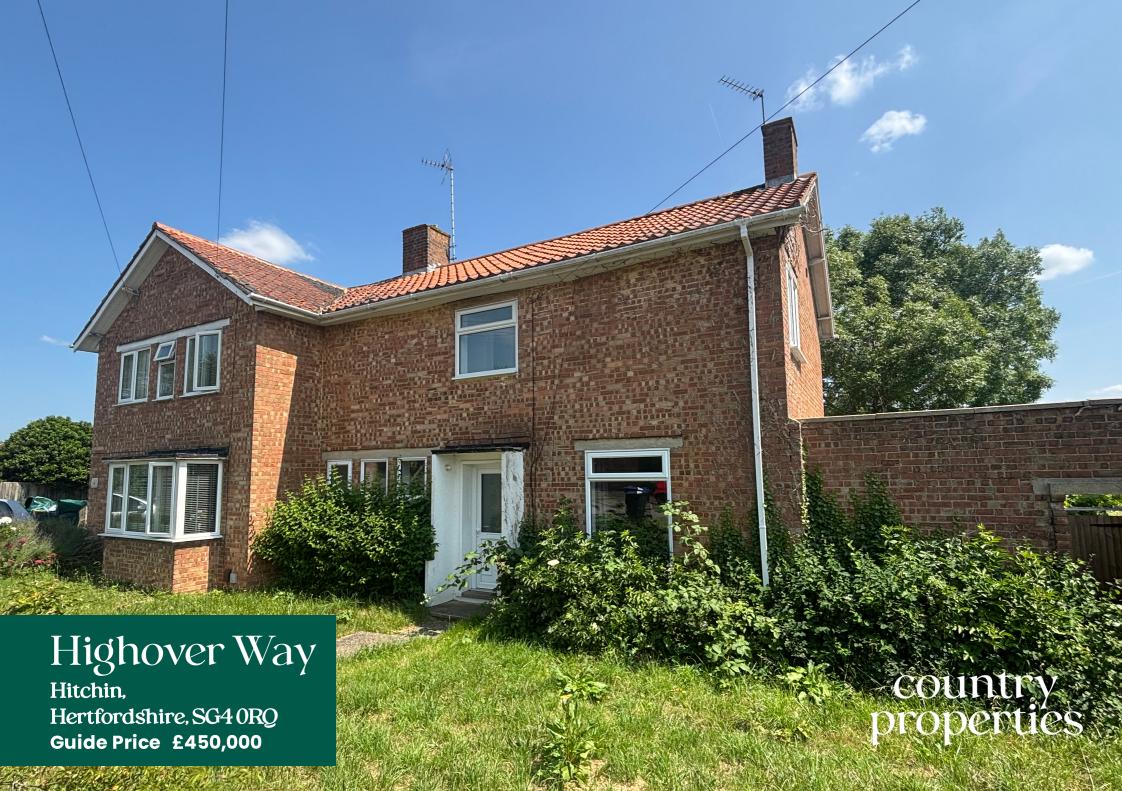

This three bedroom semi-detached family home is offered to the market with no onward chain.

The ground floor accommodation comprises an entrance hall, living room, W.C, a fitted kitchen and reception/dining room with sliding patio doors onto the rear garden. To the first floor are three generously sized bedrooms and a family bathroom including wash hand basin and bath with shower attachment.

- Semi-detached family home
- Three generous bedrooms
- Front and rear gardens
- Two reception rooms
- 0.7 miles, 16 mins walk to Hitchin train station (as per Google Maps)
- 1.2 miles, 23 min walk to Hitchin town centre (as per Google Maps)