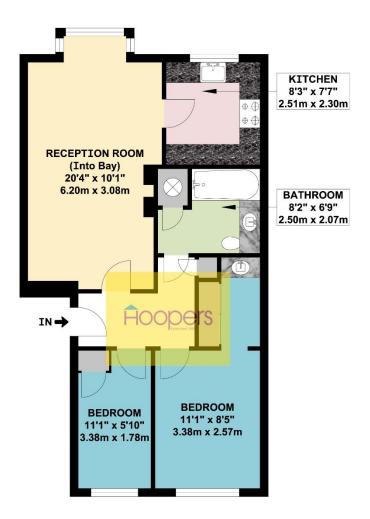

#### Third Floor:

Lounge: 20'4" x 10'1" (6.20m x 3.08m). Bay window. Decorative alcove. Door to:

<u>Kitchen:</u> 8'3" x 7'7" (2.51m x 2.30m). Rear aspect window. Single drainer sink unit with cupboards below. Fitted wall and base units with work surfaces. Electric hob with oven below and extractor hood above. Plumbing for washing machine. Space for fridge freezer. Part tiled walls.

**<u>Bedroom 1:</u>** 11'1" x 8'5" (3.38m x 2.57m). Front aspect window. Archway to en-suite dressing area with fitted mirror fronted double wardrobes. Vanity wash hand unit with cupboards below.

**Bedroom 2:** 11'1" x 5'10" (3.38m x 1.78m). Front aspect window. Mirror fronted single wardrobe.

**Bathroom/WC:** 8'2" x 6'9" (2.50m x 2.07m). Three piece suite comprising of panelled bath with mixer tap and shower attachments with shower curtain and rail. Vanity sink unit with cupboards below. Low level WC with concealed cistern. Part tiled walls. Built-in cupboard housing water tank.

## THIRD FLOOR FLAT

APPROX. GROSS INTERNAL FLOOR AREA 584.15 SQ. FT / 54.27 SQ. M

WHILST EVERY ATTEMPT HAS BEEN MADE TO ENSURE THE ACCURACY OF THE FLOOR PLAN CONTAINED HERE, MEASUREMENTS OF DOORS, WINDOWS, ROOMS AND ANY OTHER ITEMS ARE APPROXIMATE AND NO RESPONSIBILITY IS TAKEN FOR ANY ERROR, OMISSION, OR MIS-STATEMENT. THIS PLAN IS FOR ILLUSTRATIVE PURPOSES ONLY AND SHOULD BE USED AS SUCH, BY ANY PROSPECTIVE PURCHASER.

FLOOR PLANS ARE NOT DONE TO "SCALE".