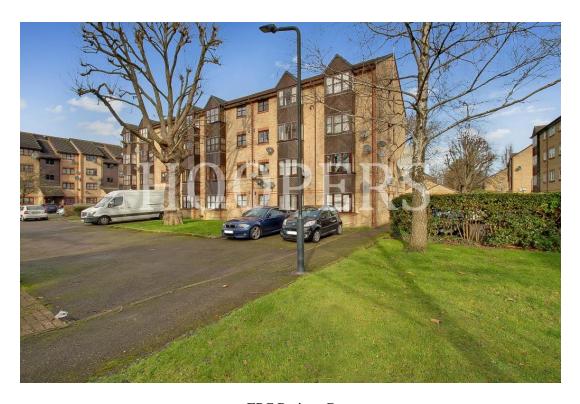

# SWALLOW DRIVE (OFF BRENTFIELD ROAD), LONDON, NW10 8TG

EPC Rating: C

A third (top) floor flat in this purpose built Laing development constructed circa 1990 and situated off Brentfield Road

- Two bedrooms
- Secure entry phone system
- Double glazed windows
- Electric heating
- Gross internal floor area of 584 sq ft (54 sq m) approximately
- Resident's parking
- The property is located within a few hundred yards of Brent Park Tesco, Ikea furniture store and Neasden Swaminarayan Temple
- The nearest station is Neasden (Jubilee Line)