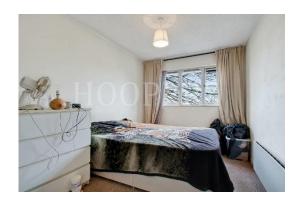

**<u>Bedroom 1:</u>** 11'1" x 8'5" (3.38m x 2.57m). Front aspect window. Archway to en-suite dressing area with fitted mirror fronted double wardrobes. Vanity wash hand unit with cupboards below.

**Bedroom 2:** 11'1" x 5'10" (3.38m x 1.78m). Front aspect window. Mirror fronted single wardrobe.