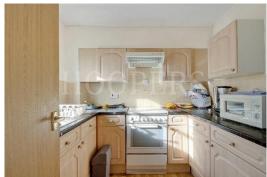

#### Third Floor:

Lounge: 20'4" x 10'1" (6.20m x 3.08m). Bay window. Decorative alcove. Door to:

<u>Kitchen:</u> 8'3" x 7'7" (2.51m x 2.30m). Rear aspect window. Single drainer sink unit with cupboards below. Fitted wall and base units with work surfaces. Electric hob with oven below and extractor hood above. Plumbing for washing machine. Space for fridge freezer. Part tiled walls.