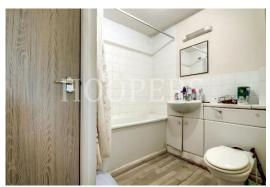

**Bathroom/WC:** 8'2" x 6'9" (2.50m x 2.07m). Three piece suite comprising of panelled bath with mixer tap and shower attachments with shower curtain and rail. Vanity sink unit with cupboards below. Low level WC with concealed cistern. Part tiled walls. Built-in cupboard housing water tank.