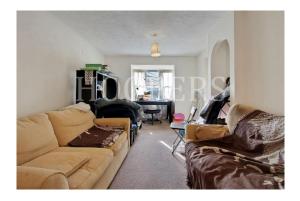

#### Third Floor:

Lounge: 20'4" x 10'1" (6.20m x 3.08m). Bay window. Decorative alcove. Door to:

<u>Kitchen:</u> 8'3" x 7'7" (2.51m x 2.30m). Rear aspect window. Single drainer sink unit with cupboards below. Fitted wall and base units with work surfaces. Electric hob with oven below and extractor hood above. Plumbing for washing machine. Space for fridge freezer. Part tiled walls.