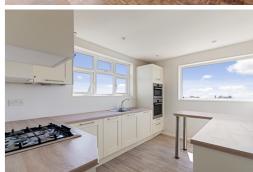

d of Folkestone. With a prime location just a short walk from the Folkestone Central Station, this property offers both convenience and luxury. Step inside to find a spacious lounge/diner with beautiful parquet flooring, perfect for entertaining guests or relaxing after a long day. The modern kitchen is equipped with all the necessary appliances for whipping up delicious meals, while the bathroom requires some modernisation. One of the highlights of this penthouse is the private south facing balcony, where you can enjoy your morning coffee or soak up the sun during warmer days. With its unbeatable location, a lift, potential to rent secure underground parking spaces, this property truly has it all. Don't miss out on your chance to call Marlborough Court home - schedule a viewing today!





## **Entrance Hall**

## Lounge/Dining Room

15' 7" x 10' 3" (4.75m x 3.12m)

#### Kitchen

11' 7" x 8' 9" (3.53m x 2.67m)

## W.C

#### **Bathroom**

8' 4" x 5' 7" (2.54m x 1.70m)

## **Bedroom One**

13' 1" x 10' 3" (3.99m x 3.12m)

## **Bedroom Two**

10' 8" x 9' 1" (3.25m x 2.77m)

## **Balcony**

## **Lease + Service Charge Information**

The lease is 999 years from 25 December 1965 leaving 941 years remaining.

We are awaiting confirmation of the service charges.





Total area: approx. 64.8 sq. metres (697.3 sq. feet)

Whilst every attempt has been made to ensure the accuracy of the floor plan contained here, measurements of doors, windows, rooms and any other items are approximate and no responsibility is taken for any error, omission or mis-statement. This plan is for illustrat