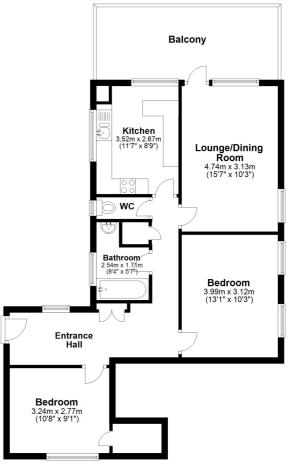

## **Entrance Hall**

## Lounge/Dining Room

15' 7" x 10' 3" (4.75m x 3.12m)

#### Kitchen

11' 7" x 8' 9" (3.53m x 2.67m)

## W.C

#### **Bathroom**

8' 4" x 5' 7" (2.54m x 1.70m)

## **Bedroom One**

13' 1" x 10' 3" (3.99m x 3.12m)

## **Bedroom Two**

10' 8" x 9' 1" (3.25m x 2.77m)

## **Balcony**

## **Lease + Service Charge Information**

The lease is 999 years from 25 December 1965 leaving 941 years remaining.

We are awaiting confirmation of the service charges.

Total area: approx. 64.8 sq. metres (697.3 sq. feet)